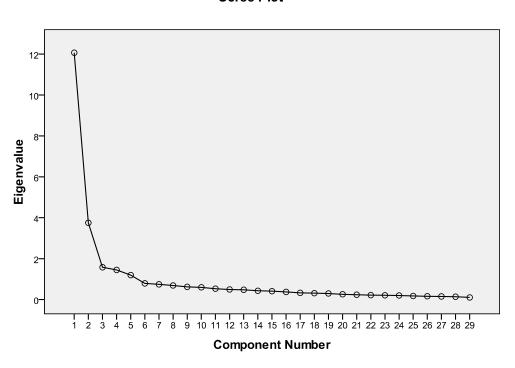

## Scree plot between Eigenvalues and number of factors for Independent Variables

### Scree Plot