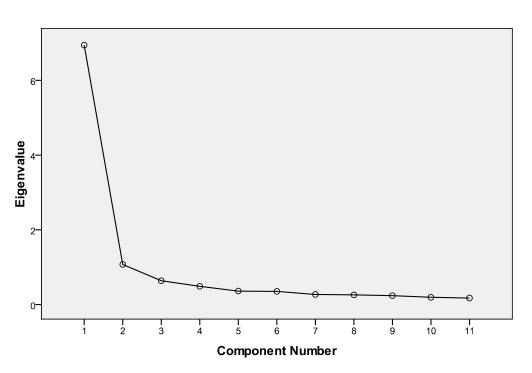

|                                     |
| If No: why? ( Please specify:                                                                                                                                                                |                                     |

# **APPENDIX II: SPSS OUTPUT**

### **NORMALITY TEST**

Boxplot before eliminating outliers for Respondent's Age



Appendix II: Boxplot before eliminating outliers for Respondent's Income Level



## **VALIDITY TEST**

## Scree plot between Eigenvalues and number of factors for Independent Variables

### Scree Plot



## Scree Plot between Eigenvalues and number of factors for Dependent Variable





## **Correlation Matrix for Independent Variables**

Correlation Matrix

|      | UTI1  | UTI2  | UTI3  | UTI4  | UTI5  | UTI6  | UTI7  | HED1  | HED2  | HED3  | HED4  | HED5  | HED6  |
|------|-------|-------|-------|-------|-------|-------|-------|-------|-------|-------|-------|-------|-------|
| UTI1 | 1.000 | .588  | .520  | .598  | .511  | .515  | .525  | .419  | .594  | .591  | .598  | .477  | .500  |
| UTI2 | .588  | 1.000 | .649  | .524  | .647  | .497  | .370  | .243  | .502  | .502  | .448  | .385  | .442  |
| UTI3 | .520  | .649  | 1.000 | .516  | .538  | .547  | .486  | .348  | .407  | .482  | .517  | .343  | .388  |
| UTI4 | .598  | .524  | .516  | 1.000 | .577  | .635  | .495  | .331  | .458  | .401  | .440  | .358  | .357  |
| UTI5 | .511  | .647  | .538  | .577  | 1.000