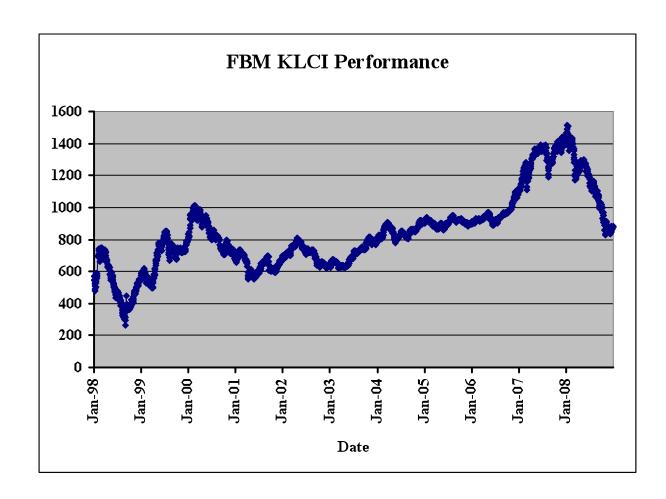

ES    | Industrial Products | 12-03-08 | 0.85 |
| 304 | EWEIN BHD        | Industrial Products | 28-03-08 | 0.70 |
| 305 | HARTALEGA HLDGS  | Industrial Products | 17-04-08 | 1.80 |
| 306 | DAYANG ENTERPRIS | Trading & Service   | 24-04-08 | 1.45 |
| 307 | LUXCHEM CORP BHD | Trading & Service   | 27-06-08 | 1.10 |
| 308 | UZMAN BHD        | Trading & Service   | 29-07-08 | 1.90 |
| 309 | SEALINK INTERNAT | Industrial Products | 29-07-08 | 1.25 |
| 310 | PERWAJA HOLDINGS | Industrial Products | 20-08-08 | 2.90 |
| 311 | VASTALUX ENERGY  | Trading & Service   | 12-09-08 | 0.75 |
| 312 | TEO SENG CAPITAL | Consumer Products   | 29-10-08 | 0.45 |
| 313 | FIBON BHD        | Industrial Products | 18-12-08 | 2.73 |

## APPENDIX II FBM KLCI PERFORMANCE BETWEEN 1 JANUARY 1998 AND 31 DECEMBER 2008