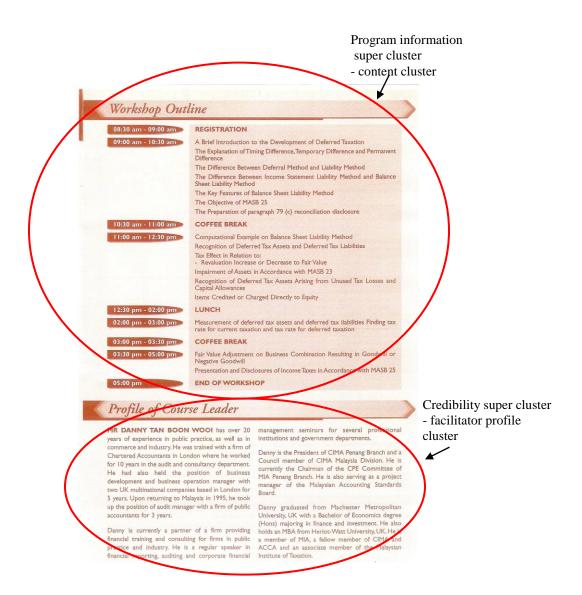

ials. : Ch Ge                                                                                                                                                                             | PLEASE FAX BEFORE: 7th November 2005  IEMICAL SAFETY  E-mail:  DING THE WORKSHOP  Designation NRIC.  (Please attach a separate list if necessary)  agree to send these particular trainees to attend the rangunan Sumber Manusia Berhad (PSMB).  Sam Sumber Manusia Berhad (PSMB) to debit RM1,100,00/trainee froes of our trainees although they withdraw after the confirmation letter is |

C3. Clustering of elements on the front page of Brochure 56 (four-page brochure)



448

#### C3. Clustering of elements in the internal page of Brochure 56



#### C3. Clustering of elements in the internal page of Brochure 56



# C3. Clustering of elements on the back page of Brochure 56

|                                   | One-Day Workshop DEFERRED TAXATION April 25, 2005 • Concorde Hotel, Kuala Lump                                            | pur     |                               |
|-----------------------------------|---------------------------------------------------------------------------------------------------------------------------|---------|-------------------------------|
| Name of participant               | = -2                                                                                                                      |         |                               |
|                                   |