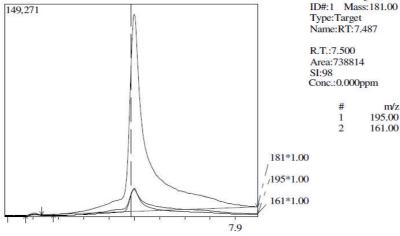

# Quantitation ID#:1 Mass:181.00 Type:Target Name:RT:7.487

Quantitation

m/z 195.00 161.00

R.T.:7.500 Area:588343 SI:99 Conc.:0.000ppm

| # | m/z    | Intensity | Ratio |
|---|--------|-----------|-------|
| 1 | 195.00 | 15802     | 12.63 |
| 2 | 161.00 | 13074     | 10.45 |