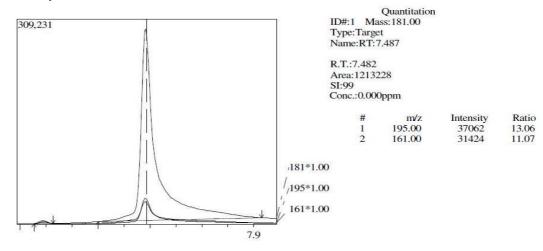

#### Plywood with veneer thickness of 1.2 mm

Intensity 18450 17668 Ratio 13.45 12.88

Plywood with veneer thickness of 1.5 mm

# Quantitation ID#:1 Mass:181.00 Type:Target Name:RT:7.487

Quantitation

m/z 195.00 161.00

R.T.:7.500 Area:588343 SI:99 Conc.:0.000ppm

| # | m/z    | Intensity | Ratio |
|---|--------|-----------|-------|
| 1 | 195.00 | 15802     | 12.63 |
| 2 | 161.00 | 13074     | 10.45 |