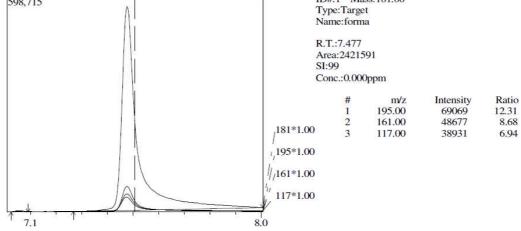

Batai species plywood (Original)

4 White Seraya species plywood (Original)

5 Yellow Seraya species plywood (Original)

6 Plywood with veneer thickness of 0.6 mm