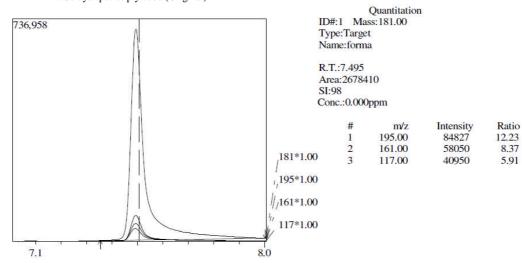

Batai species plywood (Original)





4 White Seraya species plywood (Original)



5 Yellow Seraya species plywood (Original)



6 Plywood with veneer thickness of 0.6 mm



#### Plywood with veneer thickness of 0.9 mm



#### Plywood with veneer thickness of 1.2 mm



Intensity 18450 17668 Ratio 13.45 12.88

Plywood with veneer thickness of 1.5 mm



# Quantitation ID#:1 Mass:181.00 Type:Target Name:RT:7.487

Quantitation

m/z 195.00 161.00

R.T.:7.500 Area:588343 SI:99 Conc.:0.000ppm

| # | m/z    | Intensity | Ratio |
|---|--------|-----------|-------|
| 1 | 195.00 | 15802     | 12.63 |
| 2 | 161.00 | 13074     | 10.45 |

#### 10 Plywood with veneer thickness of 1.8 mm



#### 11 Batai species plywood (Scavenging treated)



#### 12 Kapur species plywood (Scavenging treated)



#### 13 Keruing species plywood (Scavenging treated)



#### 14 Magas species plywood (Sc