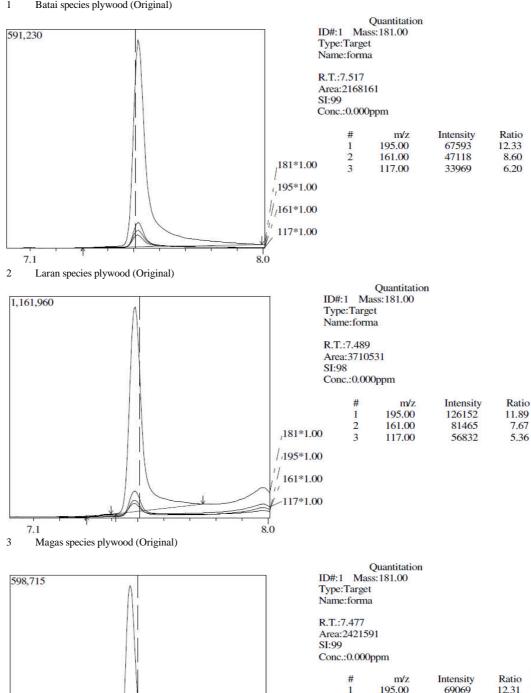

Batai species plywood (Original)

4 White Seraya species plywood (Original)

5 Yellow Seraya species plywood (Original)

6 Plywood with veneer thickness of 0.6 mm