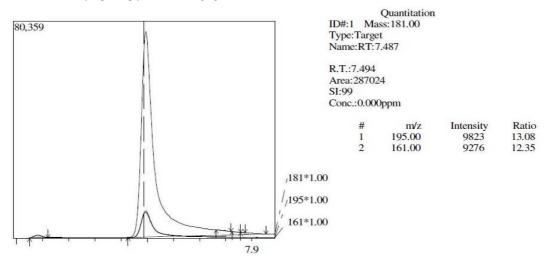

# Quantitation ID#:1 Mass:181.00 Type:Target Name:RT:7.487

Quantitation

m/z 195.00 161.00

R.T.:7.500 Area:588343 SI:99 Conc.:0.000ppm

| # | m/z    | Intensity | Ratio |
|---|--------|-----------|-------|
| 1 | 195.00 | 15802     | 12.63 |
| 2 | 161.00 | 13074     | 10.45 |