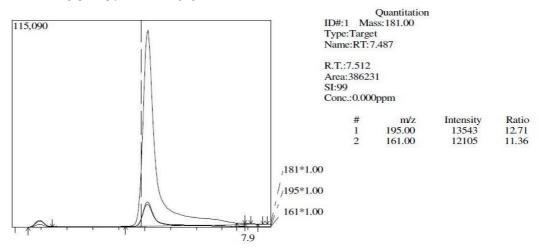

Seraya species plywood (Original)



5 Yellow Seraya species plywood (Original)



6 Plywood with veneer thickness of 0.6 mm



#### Plywood with veneer thickness of 0.9 mm



#### Plywood with veneer thickness of 1.2 mm



Intensity 18450 17668 Ratio 13.45 12.88

Plywood with veneer thickness of 1.5 mm



# Quantitation ID#:1 Mass:181.00 Type:Target Name:RT:7.487

Quantitation

m/z 195.00 161.00

R.T.:7.500 Area:588343 SI:99 Conc.:0.000ppm

| # | m/z    | Intensity | Ratio |
|---|--------|-----------|-------|
| 1 | 195.00 | 15802     | 12.63 |
| 2 | 161.00 | 13074     | 10.45 |

#### 10 Plywood with veneer thickness of 1.8 mm



#### 11 Batai species plywood (Scavenging treated)



#### 12 Kapur species plywood (Scavenging treated)



#### 13 Keruing species plywood (Scavenging treated)



#### 14 Magas species plywood (Scavenging treated)



#### 15 Red Seraya species plywood (Scavenging treated)



#### 16 Sedaman species plywood (Scavenging treated)



#### 17 White Seraya species plywood (Scavenging treated)



#### 18 Yellow Seraya plywood (Scavenging treated)