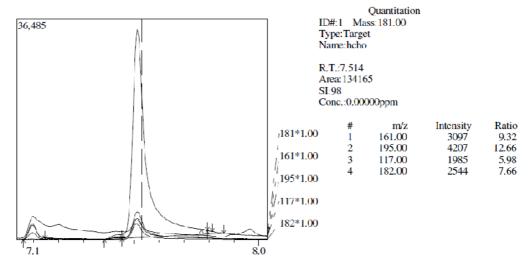

#### Plywood with veneer thickness of 1.2 mm

Intensity 18450 17668 Ratio 13.45 12.88

Plywood with veneer thickness of 1.5 mm