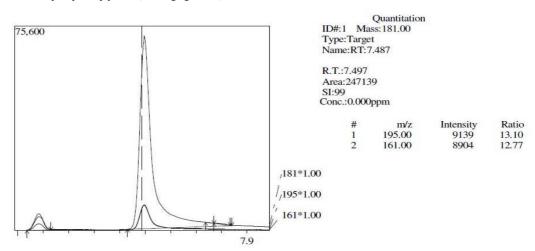

Batai species plywood (Original)





4 White Seraya species plywood (Original)



5 Yellow Seraya species plywood (Original)



6 Plywood with veneer thickness of 0.6 mm



#### Plywood with veneer thickness of 0.9 mm



#### Plywood with veneer thickness of 1.2 mm



Intensity 18450 17668 Ratio 13.45 12.88

Plywood with veneer thickness of 1.5 mm



# Quantitation ID#:1 Mass:181.00 Type:Target Name:RT:7.487

Quantitation

m/z 195.00 161.00

R.T.:7.500 Area:588343 SI:99 Conc.:0.000ppm

| # | m/z    | Intensity | Ratio |
|---|--------|-----------|-------|
| 1 | 195.00 | 15802     | 12.63 |
| 2 | 161.00 | 13074     | 10.45 |

#### 10 Plywood with veneer thickness of 1.8 mm



#### 11 Batai species plywood (Scavenging treated)



#### 12 Kapur species plywood (Scavenging treated)



#### 13 Keruing species plywood (Scavenging treated)



#### 14 Magas species plywood (Scavenging treated)



#### 15 Red Seraya species plywood (Scavenging treated)



#### 16 Sedaman species plywood (Scavenging treated)



#### 17 White Seraya species plywood (Scavenging treated)



#### 18 Yellow Seraya plywood (Scavenging treated)