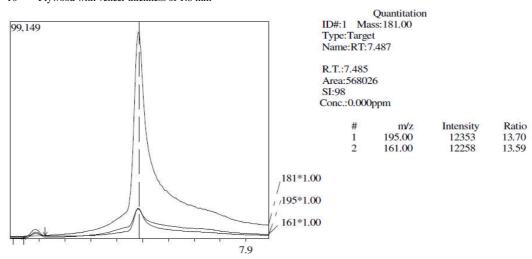

Batai species plywood (Original)





4 White Seraya species plywood (Original)



5 Yellow Seraya species plywood (Original)



6 Plywood with veneer thickness of 0.6 mm



#### Plywood with veneer thickness of 0.9 mm



#### Plywood with veneer thickness of 1.2 mm



Intensity 18450 17668 Ratio 13.45 12.88

Plywood with veneer thickness of 1.5 mm



# Quantitation ID#:1 Mass:181.00 Type:Target Name:RT:7.487

Quantitation

m/z 195.00 161.00

R.T.:7.500 Area:588343 SI:99 Conc.:0.000ppm

| # | m/z    | Intensity | Ratio |
|---|--------|-----------|-------|
| 1 | 195.00 | 15802     | 12.63 |
| 2 | 161.00 | 13074     | 10.45 |

#### 10 Plywood with veneer thickness of 1.8 mm



#### 11 Batai species plywood (Scavenging treated)



#### 12 Kapur species plywood (Scavenging treated)



#### 13 Keruing species plywood (Scavenging treated)



#### 14 Magas species plywood (Scavenging treated)



#### 15 Red Seraya species plywood (Scavenging treated)



#### 16 Sedaman species plywood (Scavenging treated)



#### 17 White Seraya species plywood (Scavenging treated)



#### 18 Yellow Seraya plywood (Scavenging treated)