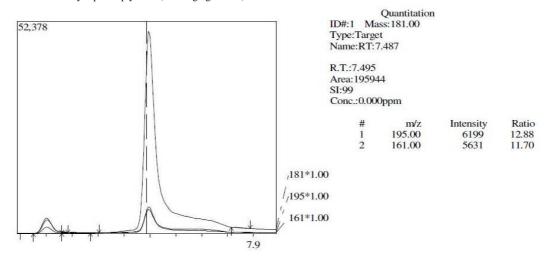

# Quantitation ID#:1 Mass:181.00 Type:Target Name:RT:7.487

Quantitation

m/z 195.00 161.00

R.T.:7.500 Area:588343 SI:99 Conc.:0.000ppm

| # | m/z    | Intensity | Ratio |
|---|--------|-----------|-------|
| 1 | 195.00 | 15802     | 12.63 |
| 2 | 161.00 | 13074     | 10.45 |