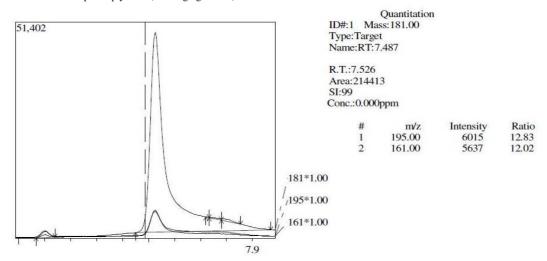

# Quantitation ID#:1 Mass:181.00 Type:Target Name:RT:7.487

Quantitation

m/z 195.00 161.00

R.T.:7.500 Area:588343 SI:99 Conc.:0.000ppm

| # | m/z    | Intensity | Ratio |
|---|--------|-----------|-------|
| 1 | 195.00 | 15802     | 12.63 |
| 2 | 161.00 | 13074     | 10.45 |