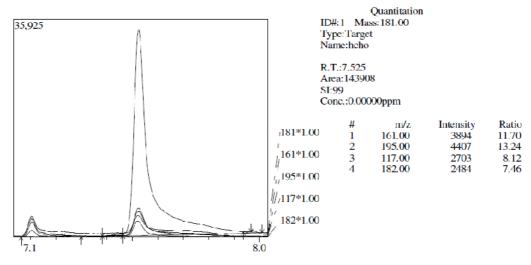

#### Plywood with veneer thickness of 1.2 mm

Intensity 18450 17668 Ratio 13.45 12.88

Plywood with veneer thickness of 1.5 mm

# Quantitation ID#:1 Mass:181.00 Type:Target Name:RT:7.487

Quantitation

m/z 195.00 161.00

R.T.:7.500 Area:588343 SI:99 Conc.:0.000ppm

| # | m/z    | Intensity | Ratio |
|---|--------|-----------|-------|
| 1 | 195.00 | 15802     | 12.63 |
| 2 | 161.00 | 13074     | 10.45 |