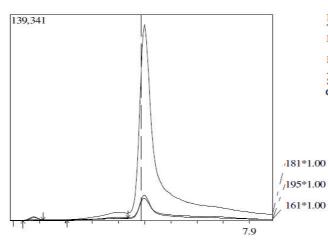

# Quantitation ID#:1 Mass:181.00 Type:Target Name:RT:7.487

Quantitation

m/z 195.00 161.00

R.T.:7.500 Area:588343 SI:99 Conc.:0.000ppm

| # | m/z    | Intensity | Ratio |
|---|--------|-----------|-------|
| 1 | 195.00 | 15802     | 12.63 |
| 2 | 161.00 | 13074     | 10.45 |