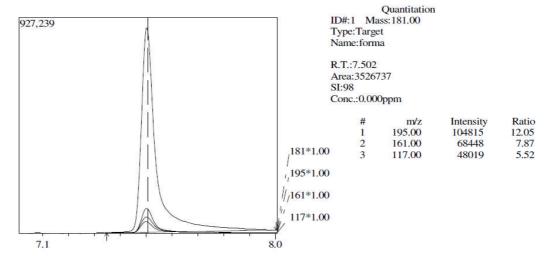

Batai species plywood (Original)





4 White Seraya species plywood (Original)



5 Yellow Seraya species plywood (Original)



6 Plywood with veneer thickness of 0.6 mm



#### Plywood with veneer thickness of 0.9 mm



#### Plywood with veneer thickness of 1.2 mm



Intensity 18450 17668 Ratio 13.45 12.88

Plywood with veneer thickness of 1.5 mm



# Quantitation ID#:1 Mass:181.00 Type:Target Name:RT:7.487

Quantitation

m/z 195.00 161.00

R.T.:7.500 Area:588343 SI:99 Conc.:0.000ppm

| # | m/z    | Intensity | Ratio |
|---|--------|-----------|-------|
| 1 | 195.00 | 15802     | 12.63 |
| 2 | 161.00 | 13074     | 10.45 |

#### 10 Plywood with veneer thickness of 1.8 mm



#### 11 Batai species plywood (Scavenging treated)



#### 12 Kapur species plywood (Scavenging treated)



#### 13 Keruing species plywood (Scavenging treated)



#### 14 Magas species plywood (Scavenging treated)



#### 15 Red Seraya specie