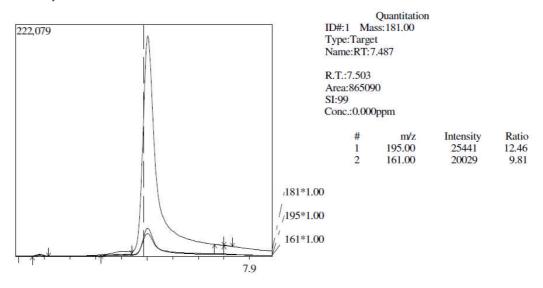

# Quantitation ID#:1 Mass:181.00 Type:Target Name:RT:7.487

Quantitation

m/z 195.00 161.00

R.T.:7.500 Area:588343 SI:99 Conc.:0.000ppm

| # | m/z    | Intensity | Ratio |
|---|--------|-----------|-------|
| 1 | 195.00 | 15802     | 12.63 |
| 2 | 161.00 | 13074     | 10.45 |