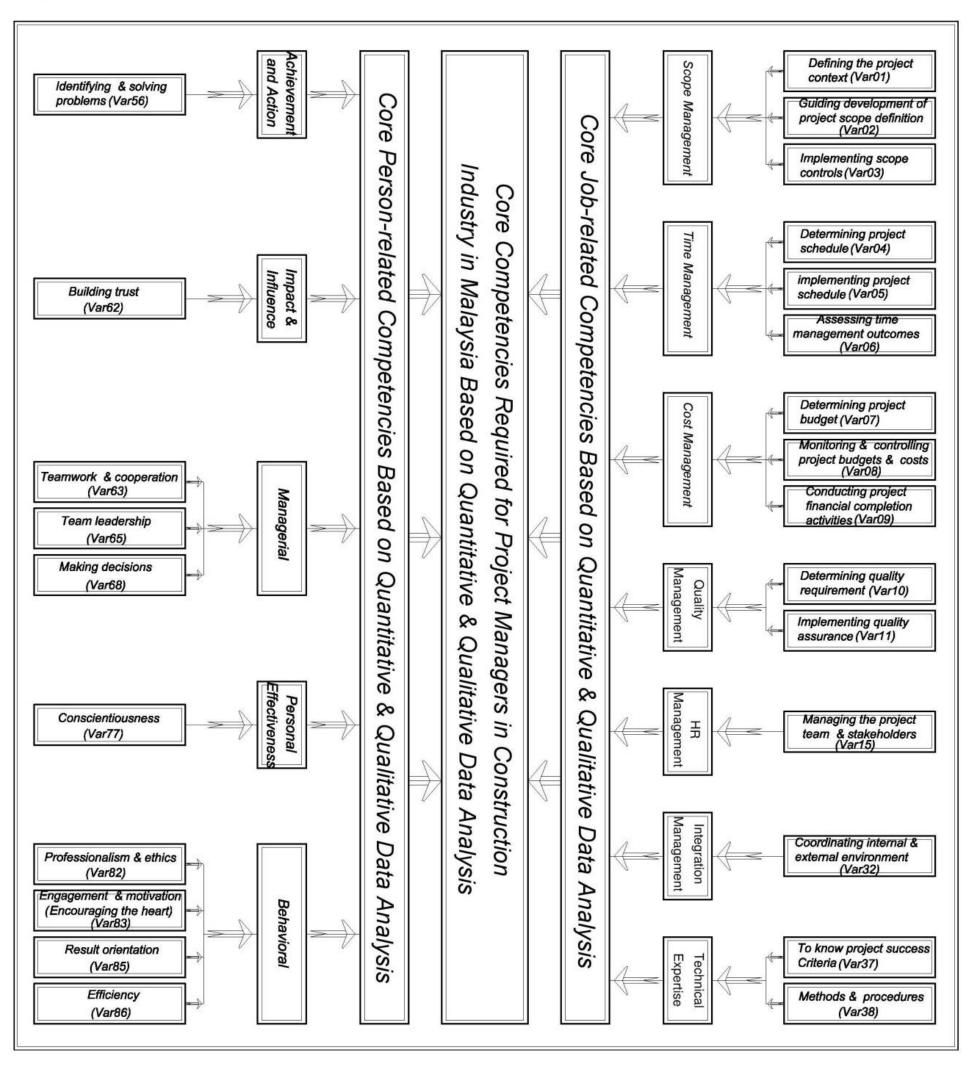

## **Appendix I**

Core competencies required for project managers in construction industry in Malaysia based on quantitative and qualitative data analysis