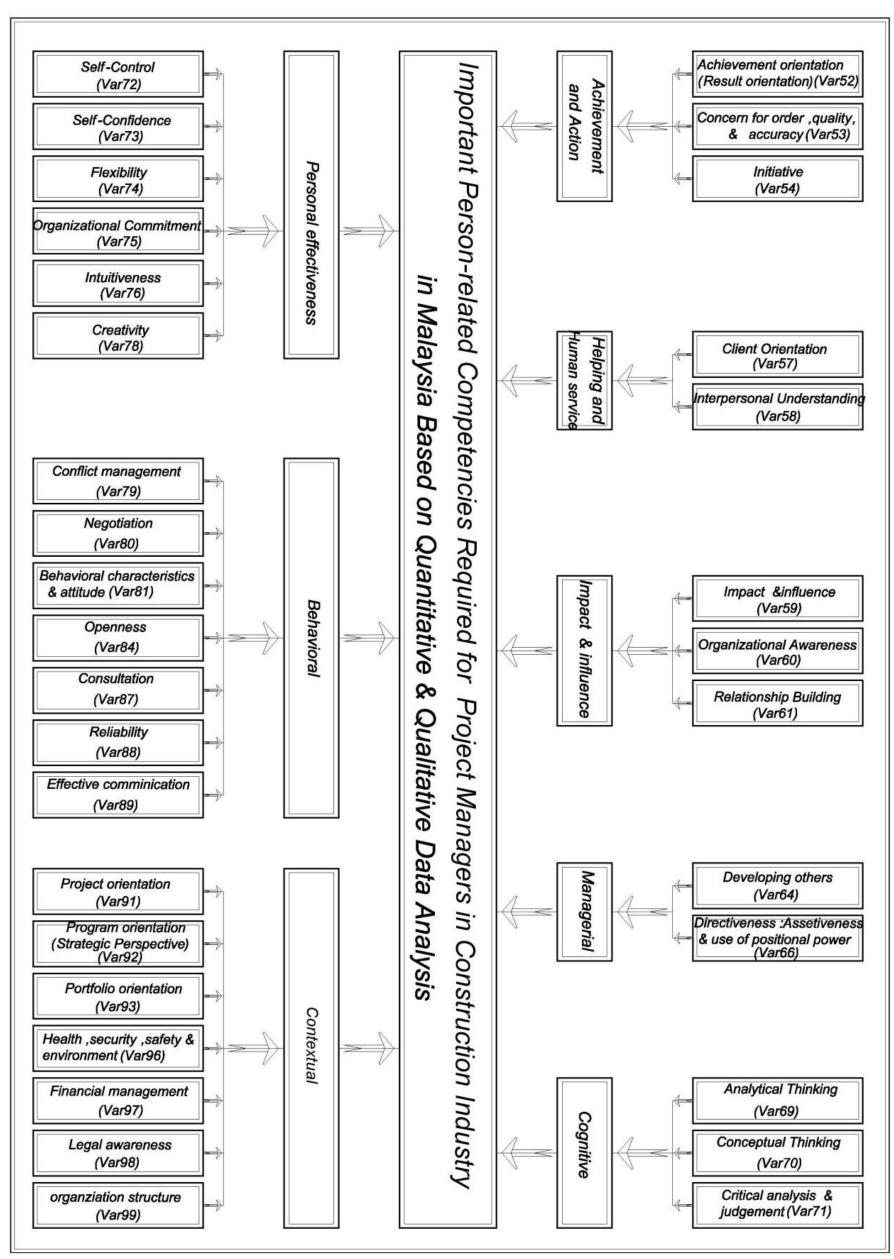

## Appendix K

Important person-related competencies required for project managers in construction industry in Malaysia based on quantitative and qualitative data analysis