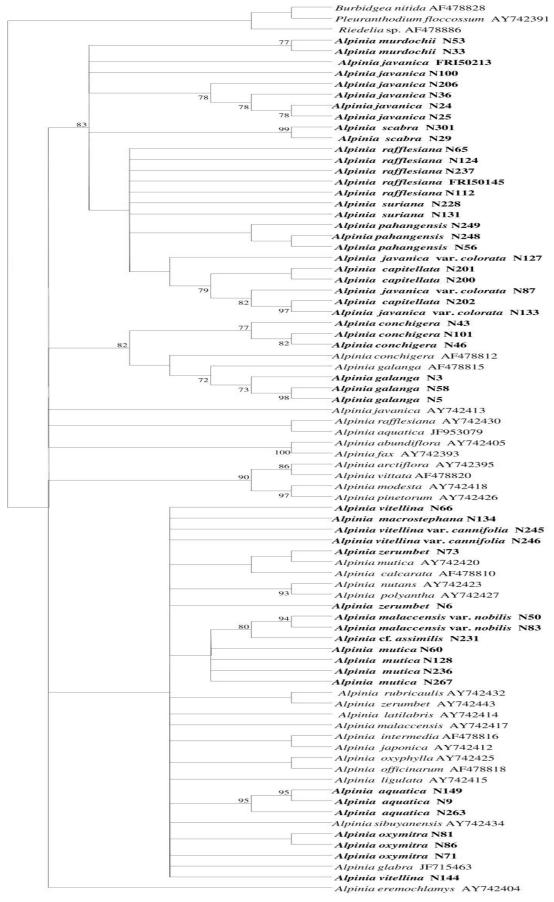

Bayesian Inference posterior probabilities consensus tree of 19 species of *Alpinia* from Peninsular Malaysia inferred from *mat*K. Bootstrap values are shown at the branch node.

Maximum Parsimony majority rule consensus tree of 19 species of *Alpinia* from Peninsular Malaysia inferred from *mat*K. Bootstrap values are shown at the branch node.