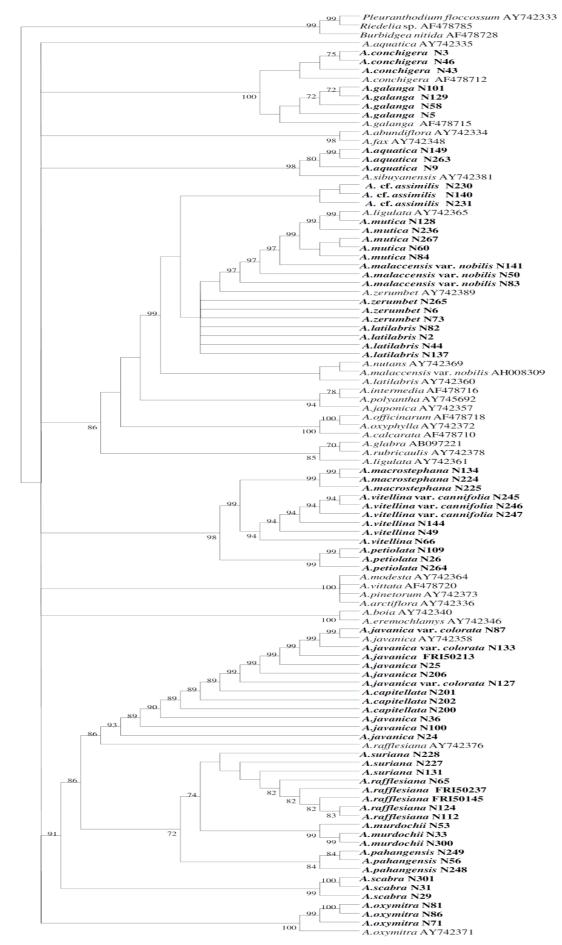

## Appendix 5.0 Phylogenetic trees

Neighbour-Joining majority rule consensus tree of 21 species of *Alpinia* from Peninsular Malaysia inferred from ITS. Bootstrap values are shown at the branch node.

Maximum Parsimony majority rule consensus tree of 21 species of *Alpinia* from Peninsular Malaysia inferred from ITS. Bootstrap values are shown at the branch node.