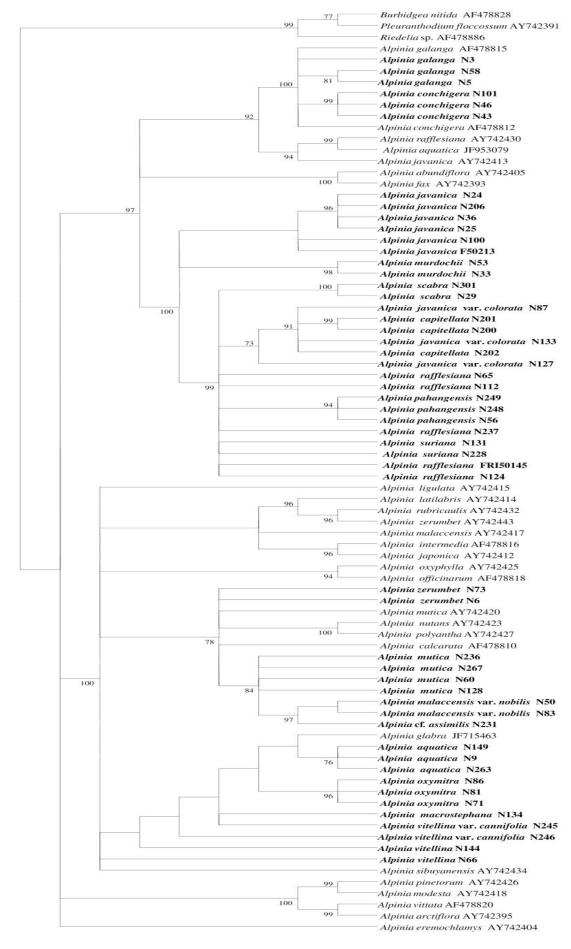

Bayesian Inference posterior probabilities consensus tree of 19 species of *Alpinia* from Peninsular Malaysia inferred from *mat*K. Bootstrap values are shown at the branch node.

Maximum Parsimony majority rule consensus tree of 19 species of *Alpinia* from Peninsular Malaysia inferred from *mat*K. Bootstrap values are shown at the branch node.