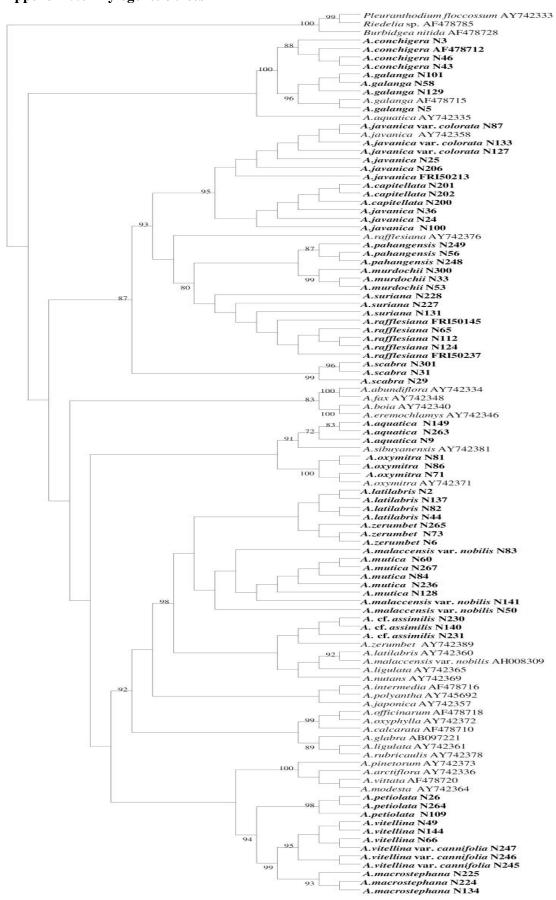

## Appendix 5.0 Phylogenetic trees

Neighbour-Joining majority rule consensus tree of 21 species of *Alpinia* from Peninsular Malaysia inferred from ITS. Bootstrap values are shown at the branch node.

Maximum Parsimony majority rule consensus tree of 21 species of *Alpinia* from Peninsular Malaysia inferred from ITS. Bootstrap values are shown at the branch node.