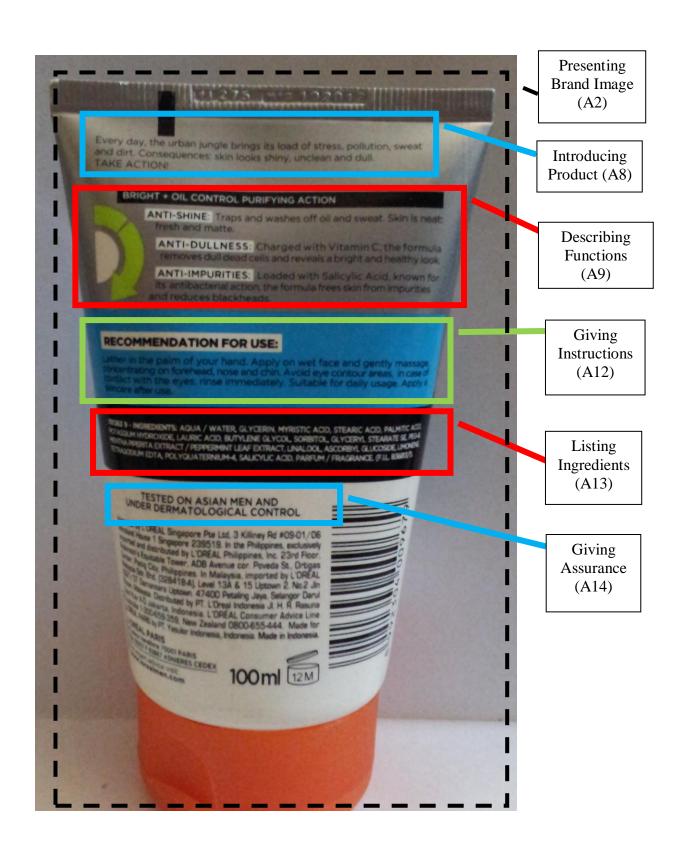

Figure 4.1.6 (b): L'Oréal Men Expert White Activ Brightening Foam (BC1) (back)

Figure 4.1.7 (a): L'Oréal Men Expert White Activ Bright + Oil Control
White Foam (BC2) (front)

Figure 4.1.7 (b): L'Oréal Men Expert White Activ Bright + Oil Control
White Foam (BC2) (back)