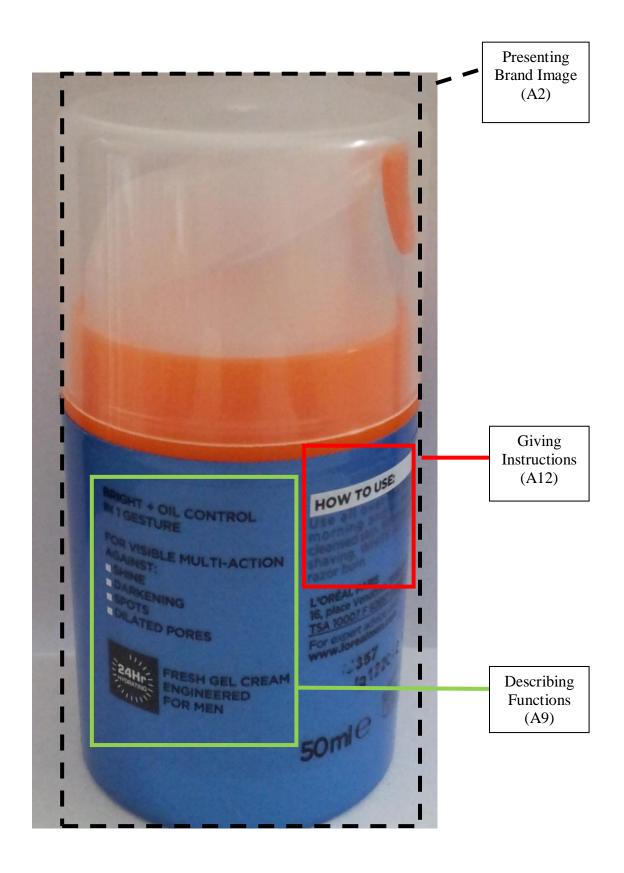

Moisturiser (BM1) (front)

Figure 4.1.11 (b): *L'Oréal Men Expert White Activ Bright + Oil Control*Moisturiser (BM1) (back)

Figure 4.1.12 (a): L'Oréal Men Expert White Activ Power 4 Whitening

Moisturiser (BM2) (front)