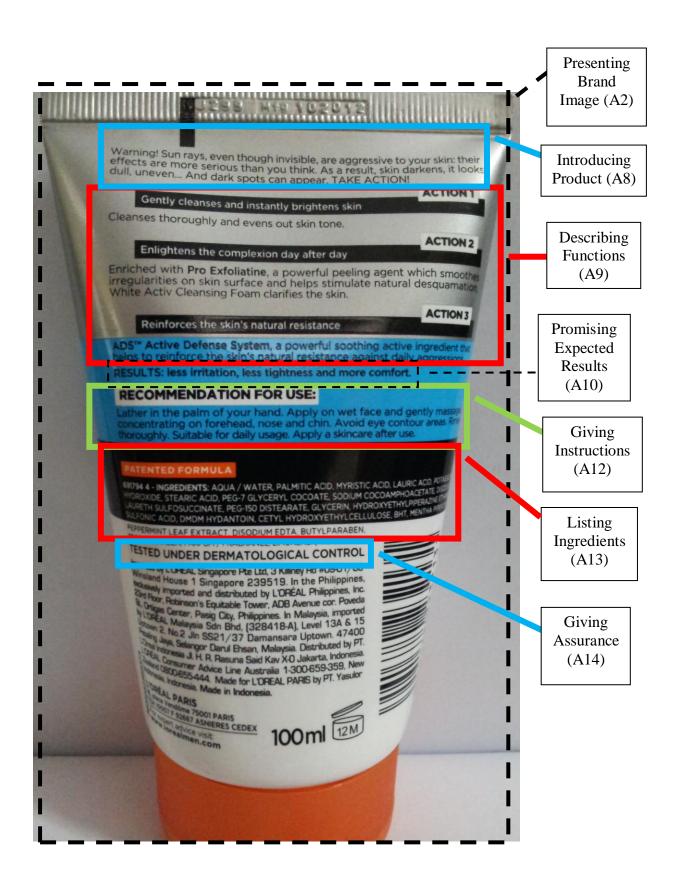

Figure 4.1.6 (b): L'Oréal Men Expert White Activ Brightening Foam (BC1) (back)

Figure 4.1.7 (a): L'Oréal Men Expert White Activ Bright + Oil Control
White Foam (BC2) (front)

Figure 4.1.7 (b): L'Oréal Men Expert White Activ Bright + Oil Control
White Foam (BC2) (back)