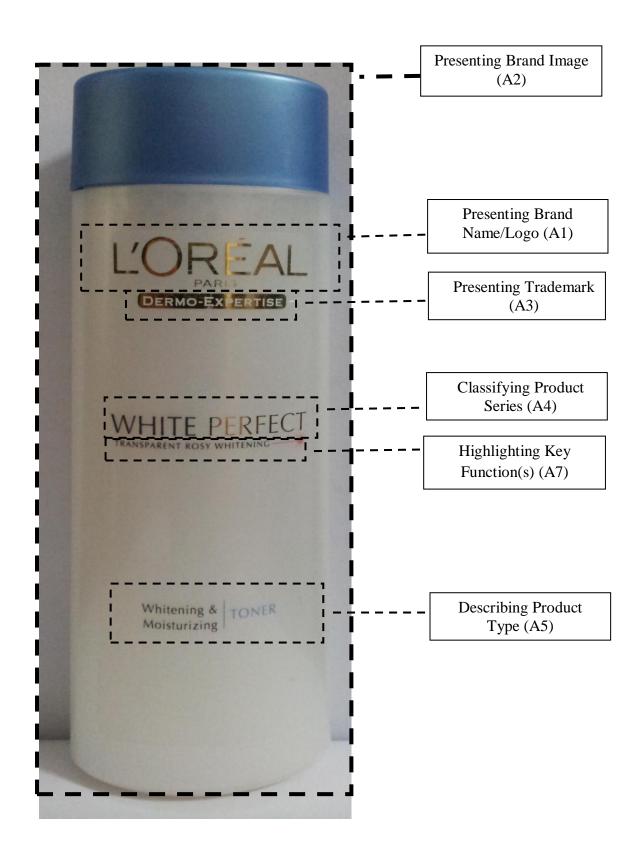

Figure 4.1.2 (a): L'Oréal Paris White Perfect Whitening & Moisturizing

Toner (AT) (front)

Figure 4.1.2 (b): L'Oréal Paris White Perfect Whitening & Moisturizing

Toner (AT) (back)

Figure 4.1.2 (c): L'Oréal Paris White Perfect Whitening & Moisturizing