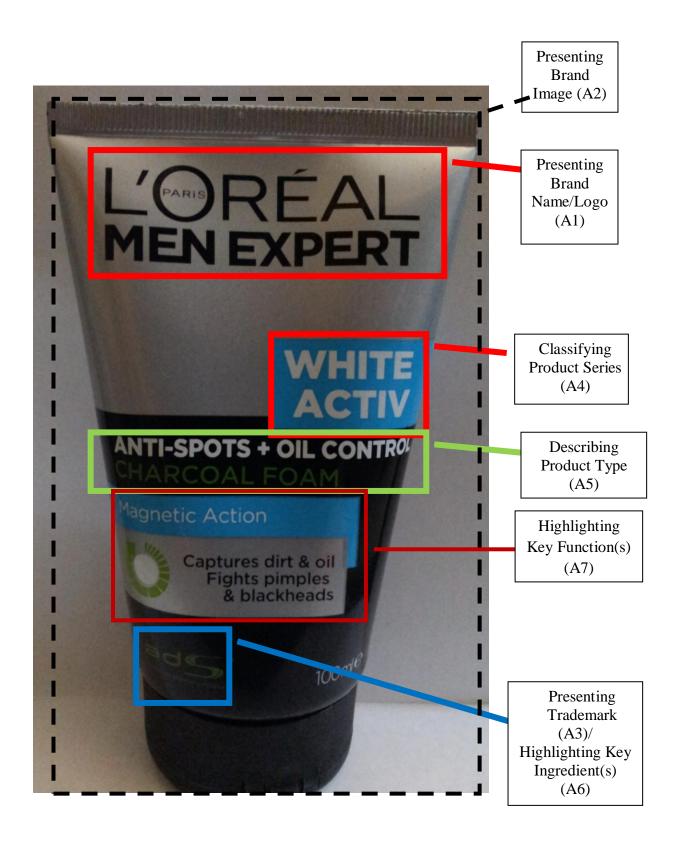

Figure 4.1.8 (a): L'Oréal Men Expert White Activ Anti-Spots + Oil Control
Charcoal Foam (BC3) (front).

Figure 4.1.8 (b): L'Oréal Men Expert White Activ Anti-Spots + Oil Control
Charcoal Foam (BC3) (back)