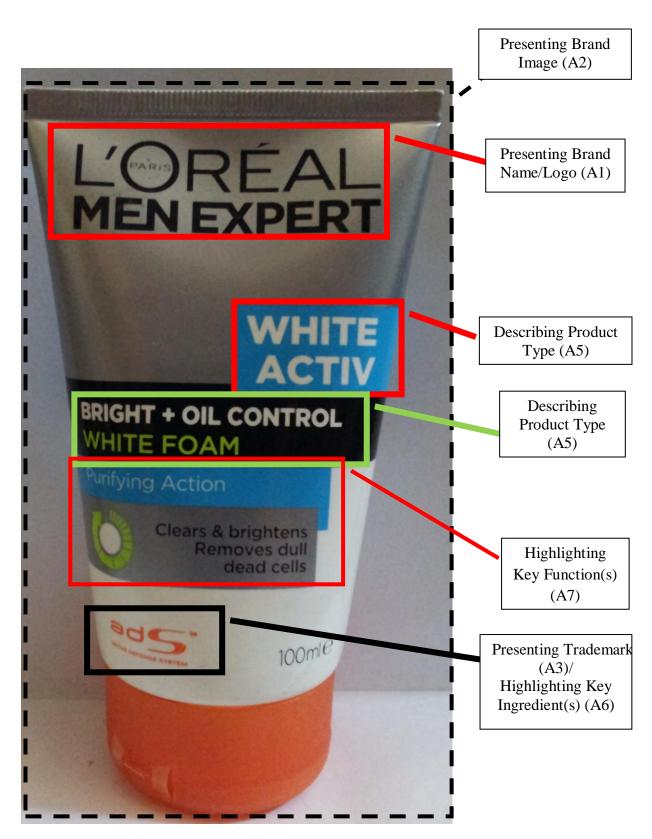

Figure 4.1.6 (b): L'Oréal Men Expert White Activ Brightening Foam (BC1) (back)

Figure 4.1.7 (a): L'Oréal Men Expert White Activ Bright + Oil Control
White Foam (BC2) (front)

Figure 4.1.7 (b): L'Oréal Men Expert White Activ Bright + Oil Control
White Foam (BC2) (back)