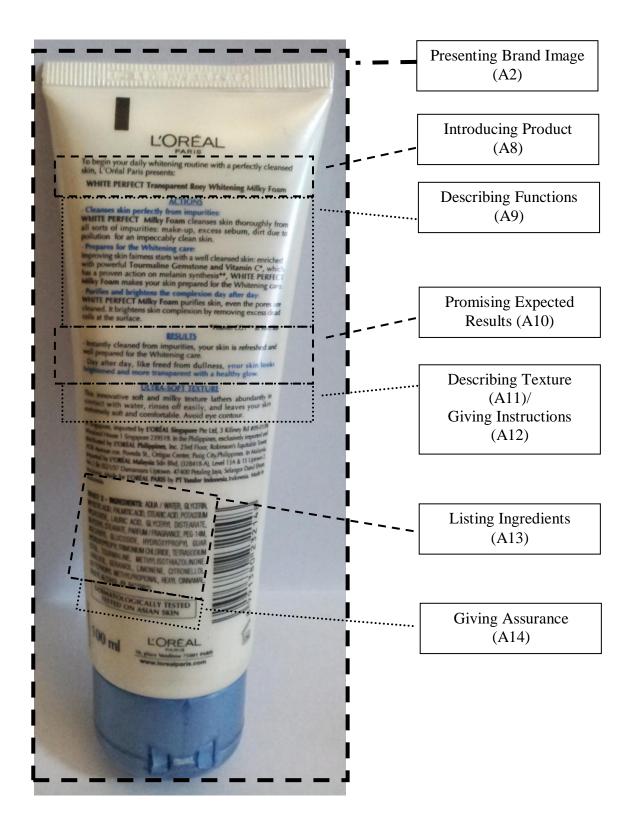

## **Appendix B: Product Packaging (with Social Action Labels)**

Figure 4.1.1 (a): L'Oréal Paris White Perfect Purifies & Brightens

Milky Foam (AC) (front)

Figure 4.1.1 (b): *L'Oréal Paris White Perfect Purifies & Brightens*Milky Foam (AC) (back)