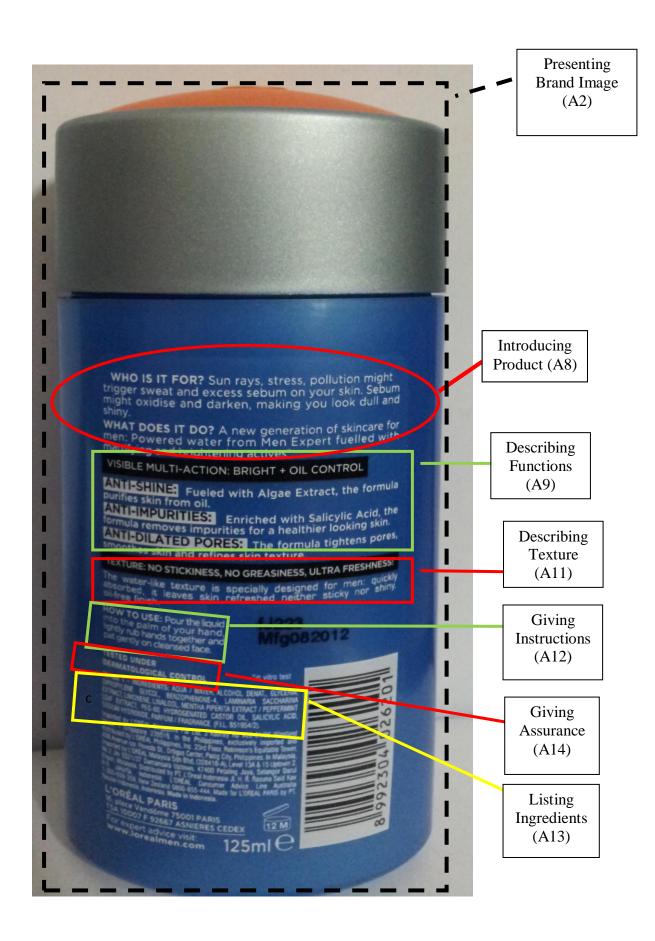

Figure 4.1.10 (b): *L'Oréal Men Expert White Activ Bright + Oil Control*Powered Water (BT) (back)

Figure 4.1.10 (c): *L'Oréal Men Expert White Activ Bright + Oil Control*Powered Water (BT) (top)

Figure 4.1.11 (a): L'Oréal Men Expert White Activ Bright + Oil Control