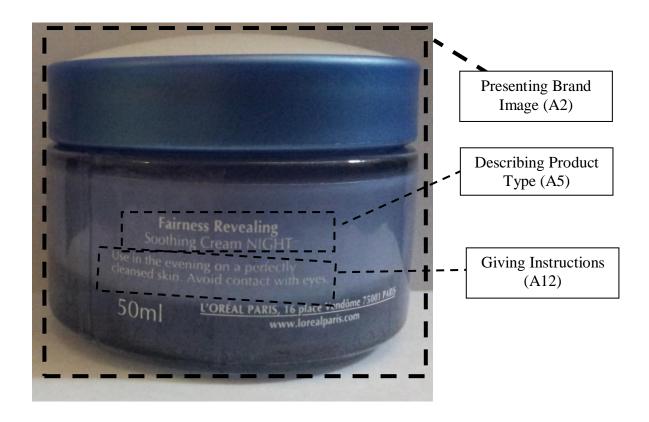

Figure 4.1.5 (b): L'Oréal Paris White Perfect Fairness Revealing

Soothing Cream (AM3) (back)

Figure 4.1.5 (c): L'Oréal Paris White Perfect Fairness Revealing

Soothing Cream (AM3) (top)

Figure 4.1.6 (a): L'Oréal Men Expert White Activ Brightening Foam (BC1) (front)