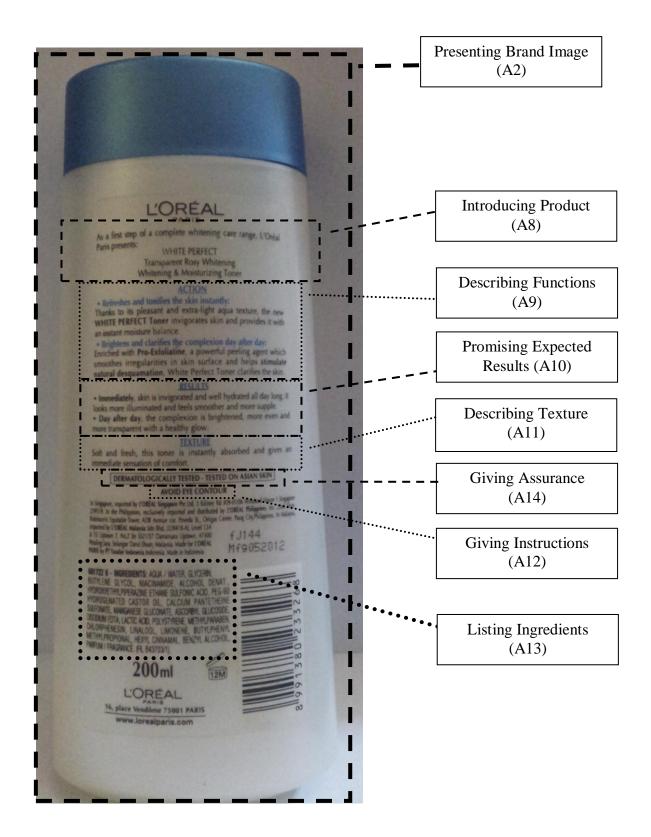

Figure 4.1.2 (a): L'Oréal Paris White Perfect Whitening & Moisturizing

Toner (AT) (front)

Figure 4.1.2 (b): L'Oréal Paris White Perfect Whitening & Moisturizing

Toner (AT) (back)

Figure 4.1.2 (c): L'Oréal Paris White Perfect Whitening & Moisturizing