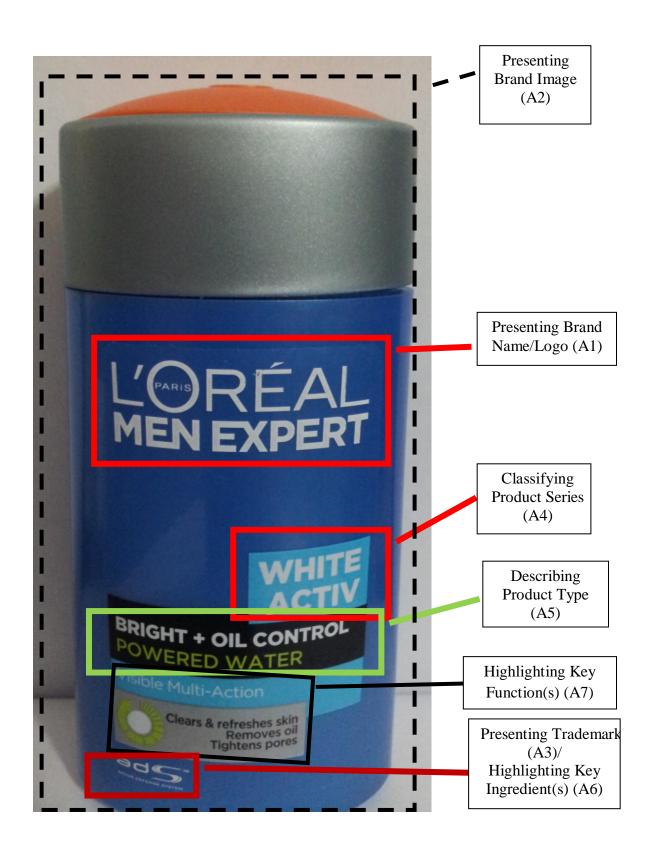

Figure 4.1.9 (a): L'Oréal Men Expert White Activ Total Skin Renewer

Volcano Red Foam (BC4) (front)

Figure 4.1.9 (b): L'Oréal Men Expert White Activ Total Skin Renewer

Volcano Red Foam (BC4) (back)

Figure 4.1.10 (a): *L'Oréal Men Expert White Activ Bright + Oil Control*Powered Water (BT) (front)

Figure 4.1.10 (b): *L'Oréal Men Expert White Activ Bright + Oil Control*Powered Water (BT) (back)

Figure 4.1.10 (c): *L'Oréal Men Expert White Activ Bright + Oil Control*Powered Water (BT) (top)

Figure 4.1.11 (a): L'Oréal Men Expert White Activ Bright + Oil Control