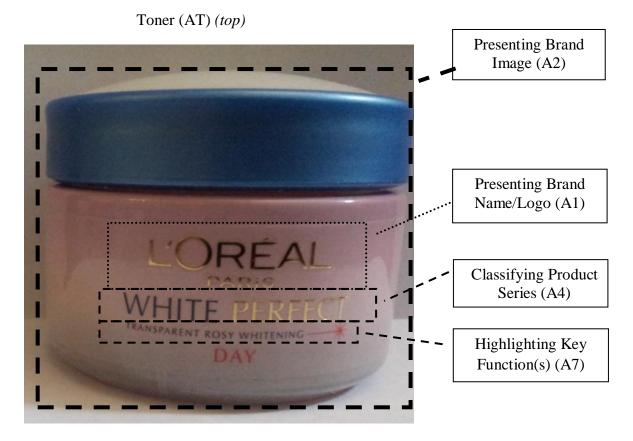

Figure 4.1.2 (a): L'Oréal Paris White Perfect Whitening & Moisturizing

Toner (AT) (front)

Figure 4.1.2 (b): L'Oréal Paris White Perfect Whitening & Moisturizing

Toner (AT) (back)

Figure 4.1.2 (c): L'Oréal Paris White Perfect Whitening & Moisturizing