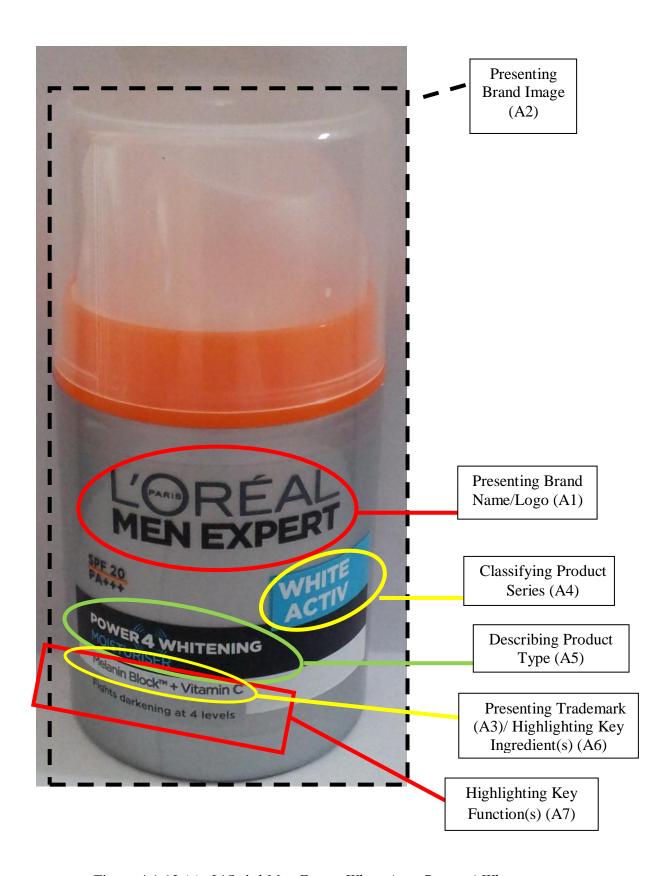

Moisturiser (BM1) (front)

Figure 4.1.11 (b): *L'Oréal Men Expert White Activ Bright + Oil Control*Moisturiser (BM1) (back)

Figure 4.1.12 (a): L'Oréal Men Expert White Activ Power 4 Whitening

Moisturiser (BM2) (front)

Figure 4.1.12 (b): *L'Oréal Men Expert White Activ Power 4 Whitening*Moisturiser (BM2) (back)