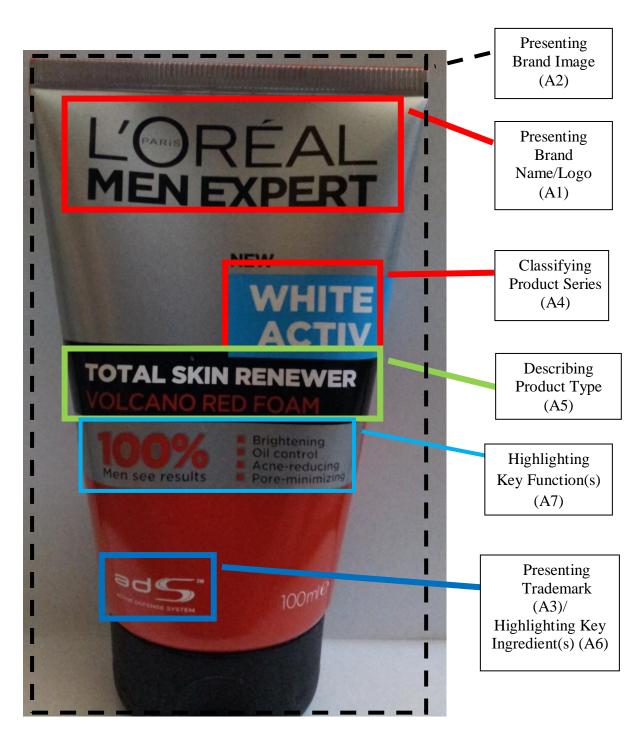

Figure 4.1.9 (a): L'Oréal Men Expert White Activ Total Skin Renewer

Volcano Red Foam (BC4) (front)

Figure 4.1.9 (b): L'Oréal Men Expert White Activ Total Skin Renewer

Volcano Red Foam (BC4) (back)

Figure 4.1.10 (a): *L'Oréal Men Expert White Activ Bright + Oil Control*Powered Water (BT) (front)