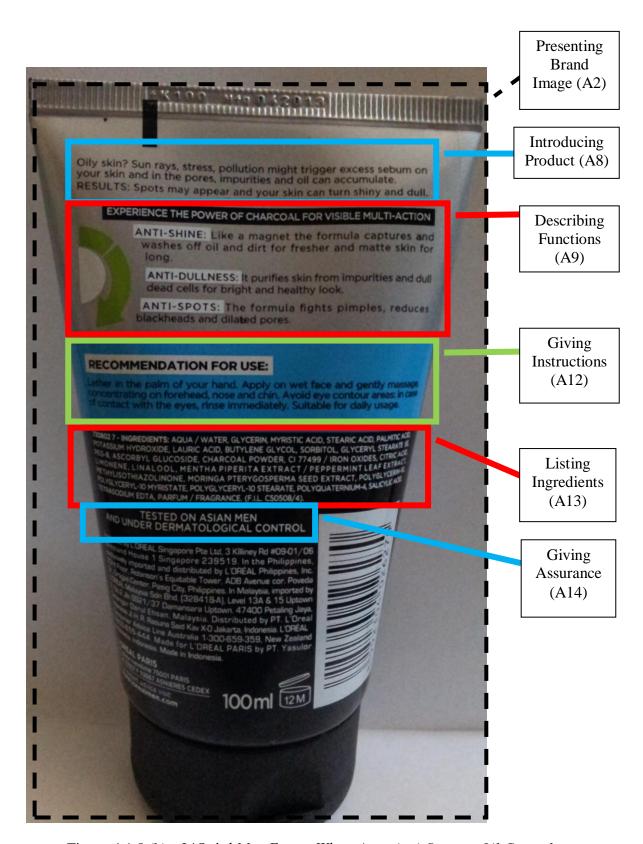

Figure 4.1.8 (a): L'Oréal Men Expert White Activ Anti-Spots + Oil Control
Charcoal Foam (BC3) (front).

Figure 4.1.8 (b): L'Oréal Men Expert White Activ Anti-Spots + Oil Control
Charcoal Foam (BC3) (back)