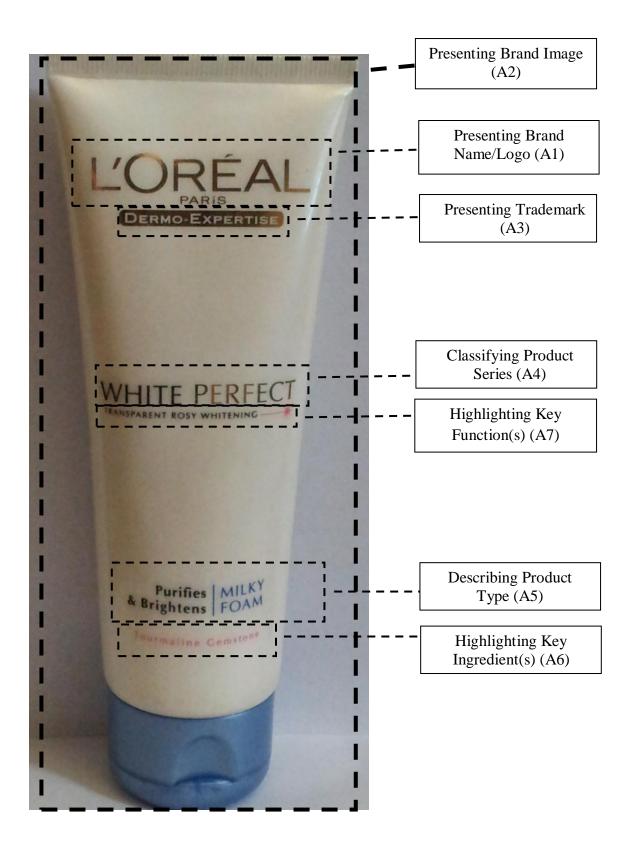

## **Appendix B: Product Packaging (with Social Action Labels)**

Figure 4.1.1 (a): L'Oréal Paris White Perfect Purifies & Brightens

Milky Foam (AC) (front)

Figure 4.1.1 (b): *L'Oréal Paris White Perfect Purifies & Brightens*Milky Foam (AC) (back)