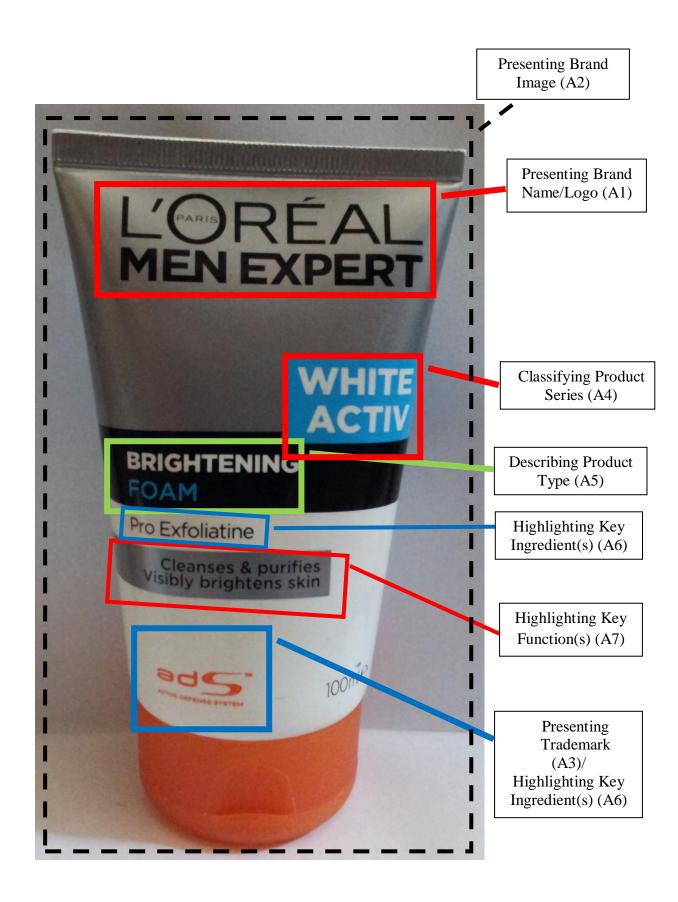

Figure 4.1.6 (b): L'Oréal Men Expert White Activ Brightening Foam (BC1) (back)

Figure 4.1.7 (a): L'Oréal Men Expert White Activ Bright + Oil Control
White Foam (BC2) (front)

Figure 4.1.7 (b): L'Oréal Men Expert White Activ Bright + Oil Control
White Foam (BC2) (back)