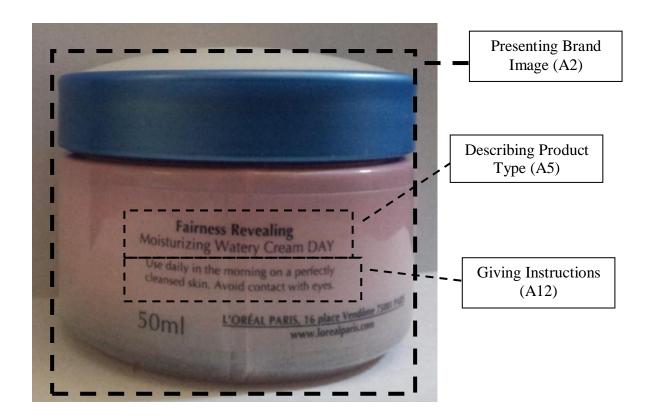

Figure 4.1.3 (a): L'Oréal Paris White Perfect Fairness Control

Moisturizing Watery Cream (AM1) (front)

Figure 4.1.3 (b): *L'Oréal Paris White Perfect Fairness Control* Moisturizing Watery Cream (AM1) (back)