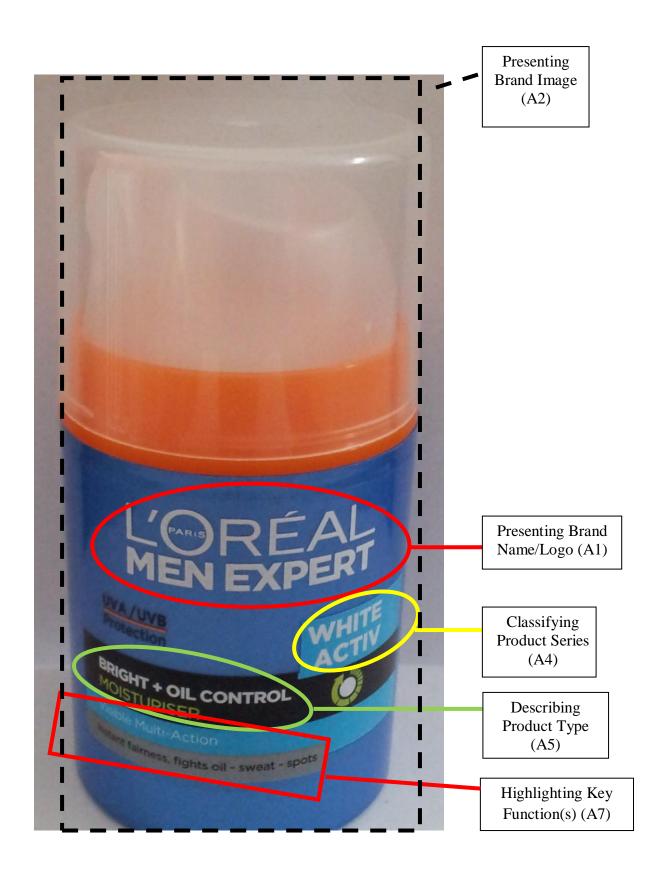

Moisturiser (BM1) (front)

Figure 4.1.11 (b): *L'Oréal Men Expert White Activ Bright + Oil Control*Moisturiser (BM1) (back)

Figure 4.1.12 (a): L'Oréal Men Expert White Activ Power 4 Whitening

Moisturiser (BM2) (front)