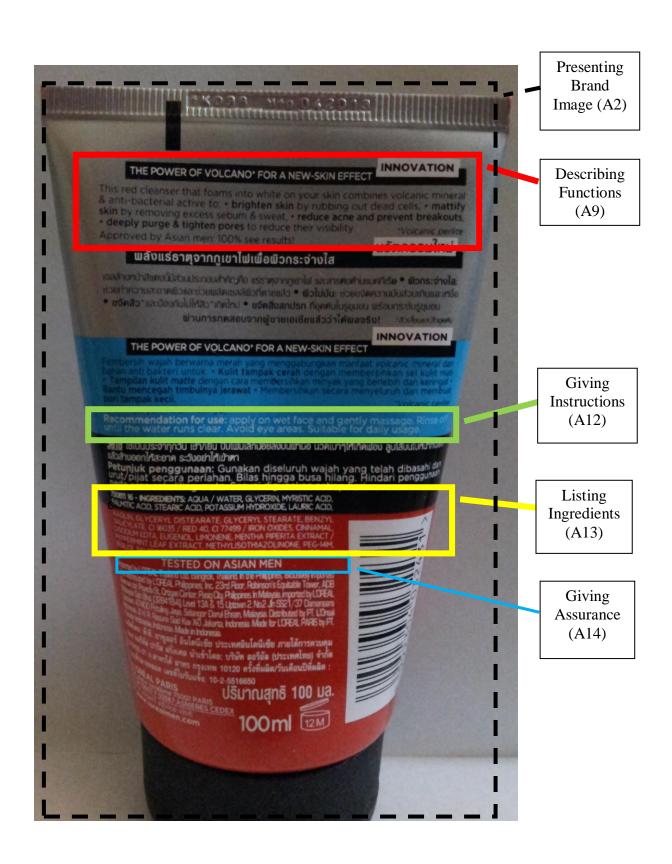

Figure 4.1.9 (a): L'Oréal Men Expert White Activ Total Skin Renewer

Volcano Red Foam (BC4) (front)

Figure 4.1.9 (b): L'Oréal Men Expert White Activ Total Skin Renewer

Volcano Red Foam (BC4) (back)

Figure 4.1.10 (a): *L'Oréal Men Expert White Activ Bright + Oil Control*Powered Water (BT) (front)