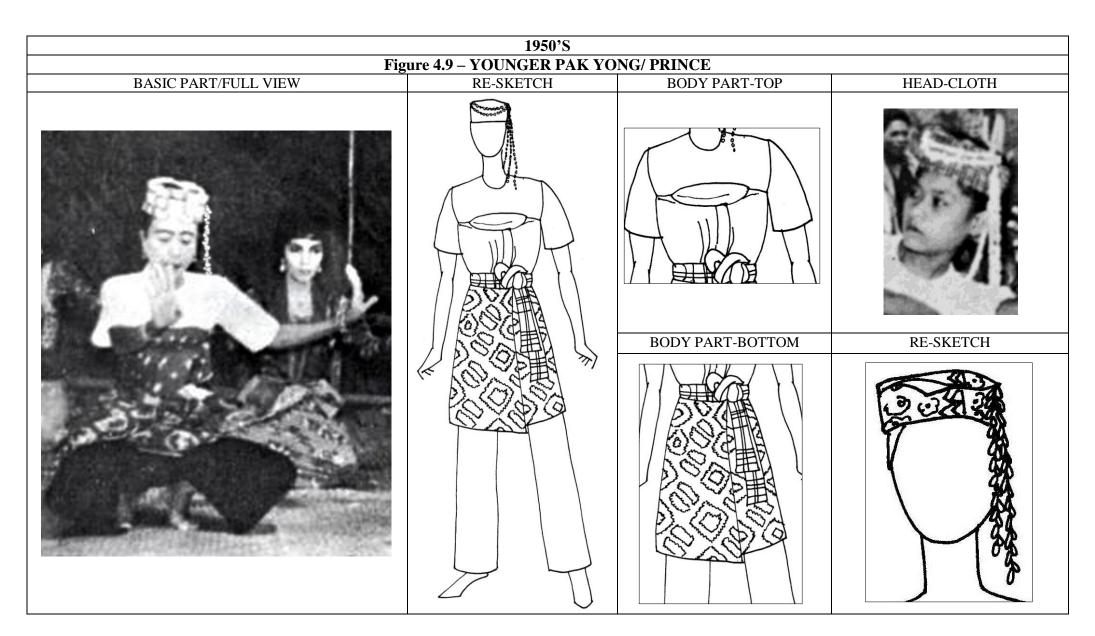

## 1950'S

## Figure 4.15 – DAYANG / FEMALE ATTENDANT FULL VIEW















































































































| 2000 ONWARDS Figure 4.68 - OTHER TYPES OF LA / NECKLACE |  |  |
|---------------------------------------------------------|--|--|
|                                                         |  |  |
|                                                         |  |  |



## Figure 4.70 - ACCESSORIES OF MAK YONG / QUEEN OR PRINCESS

PENDING OF MAK YONG WORN IN 1940'S TO 1970'S

PENDING OF MAK YONG / QUEEN WORN IN 1990'S





HEADDRESS WORN IN 1950's TO 1970'S

ARM RING WORN IN 1970'S TO 1980'S

ANKLET WORN IN 1950'S TO 1970'S







## Figure 4.71 - ACCESSORIES OF DAYANG/ FEMALE ATTENDANT HEADDRESS WORN IN 1970'