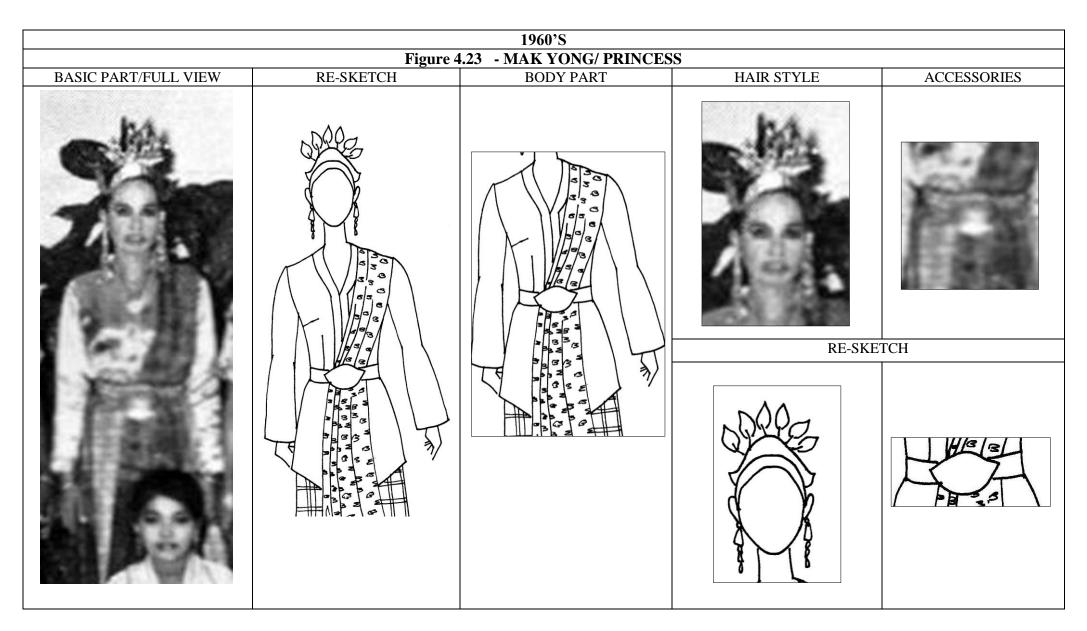

## 1950'S

## Figure 4.15 – DAYANG / FEMALE ATTENDANT FULL VIEW















































































































| 2000 ONWARDS Figure 4.68 - OTHER TYPES OF LA / NECKLACE |  |  |
|---------------------------------------------------------|--|--|
|                                                         |  |  |
|                                                         |  |  |



## Figure 4.70 - ACCESSORIES OF MAK YONG / QUEEN OR PRINCESS

PENDING OF MAK YONG WORN IN 1940'S TO 1970'S

PENDING OF MAK YONG / QUEEN WORN IN 1990'S





HEADDRESS WORN IN 1950's TO 1970'S

ARM RING WORN IN 1970'S TO 1980'S

ANKLET WORN IN 1950'S TO 1970'S







## Figure 4.71 - ACCESSORIES OF DAYANG/ FEMALE ATTENDANT HEADDRESS WORN IN 1970'S HAIRPIN WORN IN 1990'S HEADDRESS WORN IN PRESENT MAK YONG PENDING WORN IN 1970'S TO 1980'S PEND