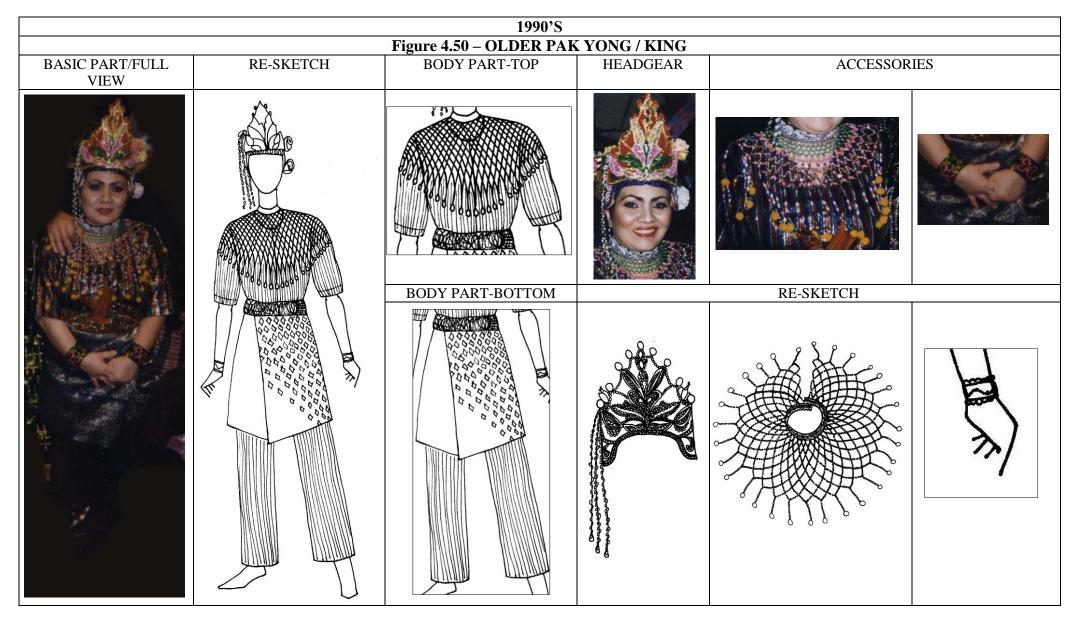

## 1950'S

## Figure 4.15 – DAYANG / FEMALE ATTENDANT FULL VIEW















































































































| 2000 ONWARDS Figure 4.68 - OTHER TYPES OF LA / NECKLACE |  |  |
|---------------------------------------------------------|--|--|
|                                                         |  |  |
|                                                         |  |  |



## Figure 4.70 - ACCESSORIES OF MAK YONG / QUEEN OR PRINCESS

PENDING OF MAK YONG WORN IN 1940'S TO 1970'S

PENDING OF MAK YONG / QUEEN WORN IN 1990'S





HEADDRESS WORN IN 1950's TO 1970'S

ARM RING WORN IN 1970'S TO 1980'S

ANKLET WORN IN 1950'S TO 1970'S







## Figure 4.71 - ACCESSORIES OF DAYANG/ FEMALE ATTENDANT HEADDRESS WORN IN 1970'S HAIRPIN WORN IN 1990'S HEADDRESS WORN IN PRESENT MAK YONG PENDING WORN IN 1970'S TO 1980'S PENDING WORN IN PRESENT MAK YONG PENDING WORN IN PRESENT M