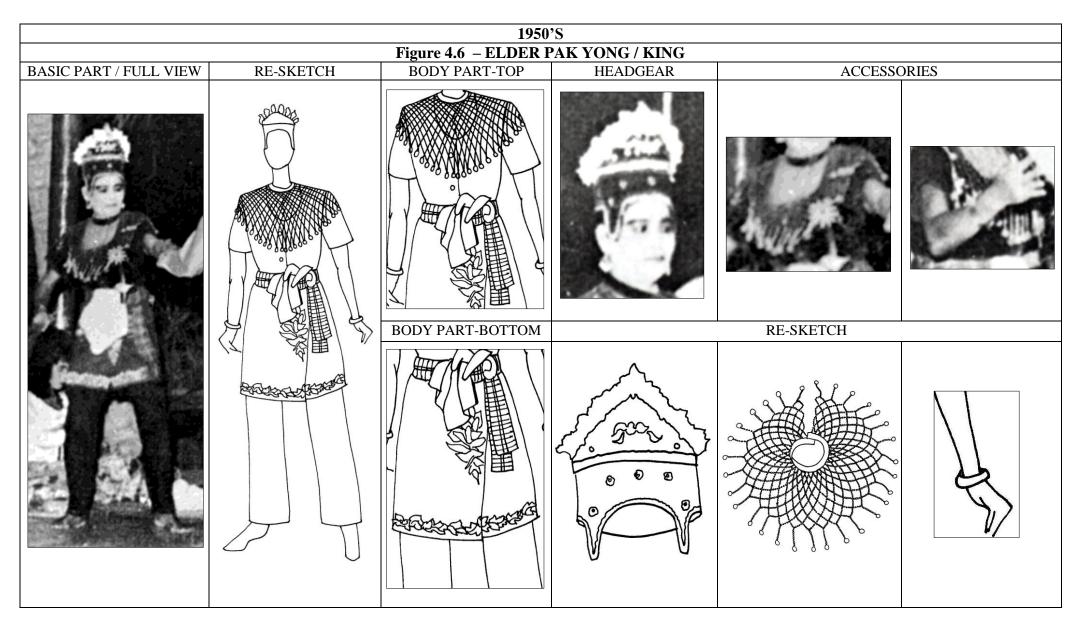

## 1950'S

## Figure 4.15 – DAYANG / FEMALE ATTENDANT FULL VIEW















































































































| 2000 ONWARDS Figure 4.68 - OTHER TYPES OF LA / NECKLACE |  |  |
|---------------------------------------------------------|--|--|
|                                                         |  |  |
|                                                         |  |  |



## Figure 4.70 - ACCESSORIES OF MAK YONG / QUEEN OR PRINCESS

PENDING OF MAK YONG WORN IN 1940'S TO 1970'S

PENDING OF MAK YONG / QUEEN WORN IN 1990'S





HEADDRESS WORN IN 1950's TO 1970'S

ARM RING WORN IN 1970'S TO 1980'S

ANKLET WORN IN 1950'S TO 1970'S







## Figure 4.71 - ACCESSORIES OF DAYANG/ FEMALE ATTENDANT HEADDRESS WORN IN