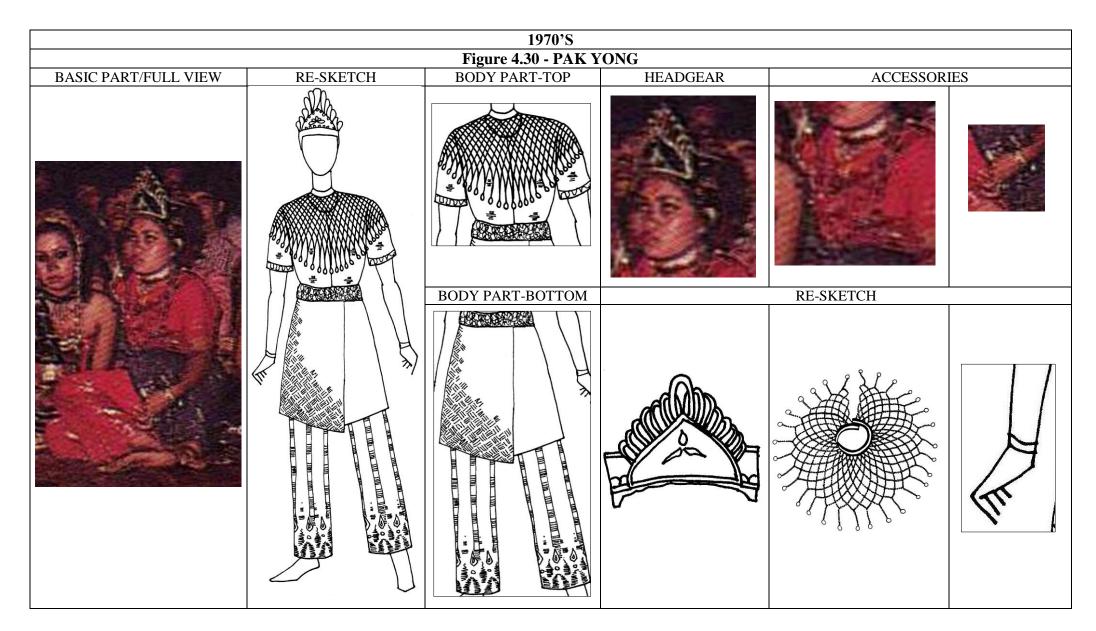

## 1950'S

## Figure 4.15 – DAYANG / FEMALE ATTENDANT FULL VIEW















































































































| 2000 ONWARDS Figure 4.68 - OTHER TYPES OF LA / NECKLACE |  |  |
|---------------------------------------------------------|--|--|
|                                                         |  |  |
|                                                         |  |  |



## Figure 4.70 - ACCESSORIES OF MAK YONG / QUEEN OR PRINCESS

PENDING OF MAK YONG WORN IN 1940'S TO 1970'S

PENDING OF MAK YONG / QUEEN WORN IN 1990'S





HEADDRESS WORN IN 1950's TO 1970'S

ARM RING WORN IN 1970'S TO 1980'S

ANKLET WORN IN 1950'S TO 1970'S







## Figure 4.71 - ACCESSORIES OF DAYANG/ FEMALE ATTENDANT HEADDRESS WORN IN 1970'S HAIRPIN WORN IN 1990'S HEADDRESS WORN IN PRESENT MAK YONG PENDING WORN IN 1970'S TO 1980'S PENDING WORN IN PR