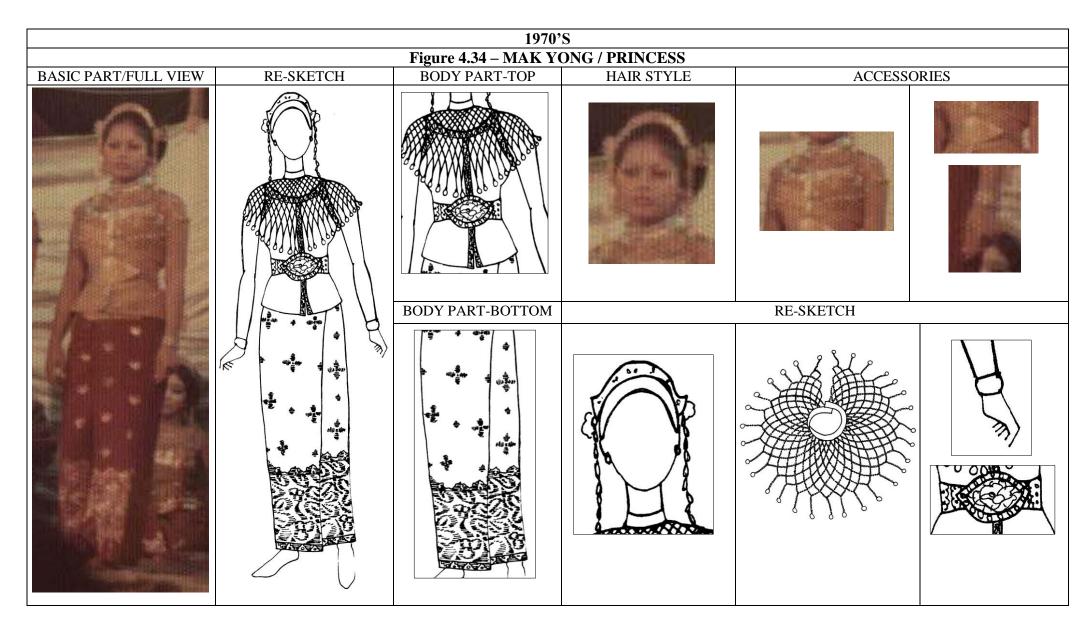

## Figure 4.70 - ACCESSORIES OF MAK YONG / QUEEN OR PRINCESS

PENDING OF MAK YONG WORN IN 1940'S TO 1970'S

PENDING OF MAK YONG / QUEEN WORN IN 1990'S

HEADDRESS WORN IN 1950's TO 1970'S

ARM RING WORN IN 1970'S TO 1980'S