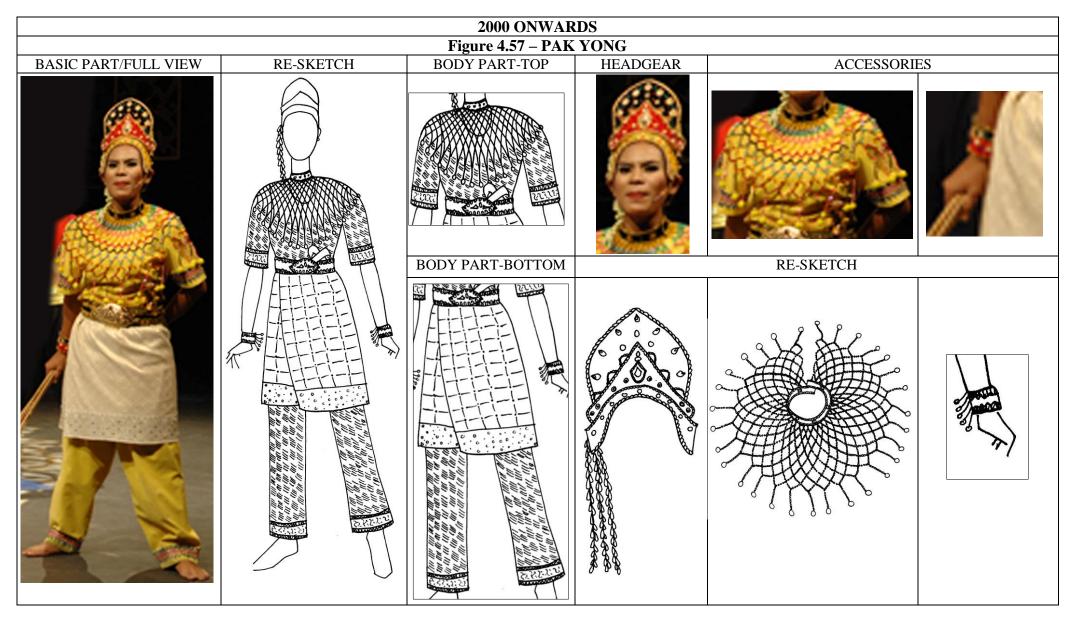

## 1950'S

## Figure 4.15 – DAYANG / FEMALE ATTENDANT FULL VIEW















































































































| 2000 ONWARDS Figure 4.68 - OTHER TYPES OF LA / NECKLACE |  |  |
|---------------------------------------------------------|--|--|
|                                                         |  |  |
|                                                         |  |  |



## Figure 4.70 - ACCESSORIES OF MAK YONG / QUEEN OR PRINCESS

PENDING OF MAK YONG WORN IN 1940'S TO 1970'S

PENDING OF MAK YONG / QUEEN WORN IN 1990'S





HEADDRESS WORN IN 1950's TO 1970'S

ARM RING WORN IN 1970'S TO 1980'S

ANKLET WORN IN 1950'S TO 1970'S







## Figure 4.71 - ACCESSORIES OF DAYANG/ FEMALE ATTENDANT HEADDRESS WORN IN 1970'S HAIRPIN WORN IN 1990'S HEADDRESS WORN IN PRESENT MAK YONG PENDING WORN IN 1970'S TO 1980'S PENDING WORN IN PRESENT MAK YONG PENDING WORN IN PRESENT MAK YONG ARM RI