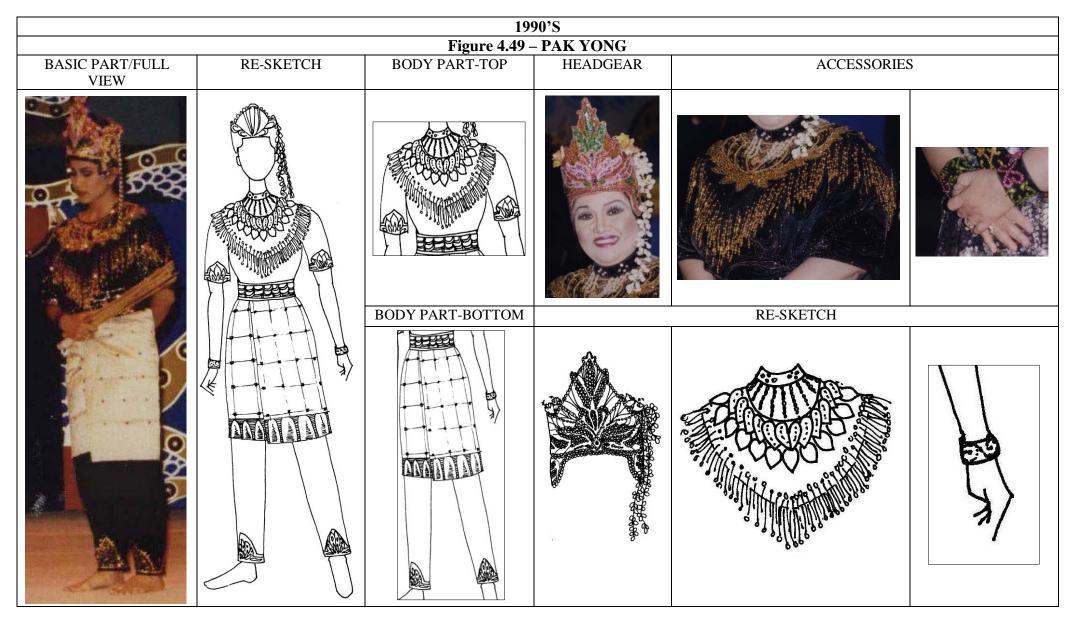

## 1950'S

## Figure 4.15 – DAYANG / FEMALE ATTENDANT FULL VIEW















































































































| 2000 ONWARDS Figure 4.68 - OTHER TYPES OF LA / NECKLACE |  |  |
|---------------------------------------------------------|--|--|
|                                                         |  |  |
|                                                         |  |  |



## Figure 4.70 - ACCESSORIES OF MAK YONG / QUEEN OR PRINCESS

PENDING OF MAK YONG WORN IN 1940'S TO 1970'S

PENDING OF MAK YONG / QUEEN WORN IN 1990'S





HEADDRESS WORN IN 1950's TO 1970'S

ARM RING WORN IN 1970'S TO 1980'S

ANKLET WORN IN 1950'S TO 1970'S







## Figure 4.71 - ACCESSORIES OF DAYANG/ FEMALE ATTENDANT HEADDRESS WORN IN 1970'S HAIRPIN WORN IN 1990'S HEADDRESS WORN IN PRESENT MAK YONG PENDING WORN IN 1970'S TO 1980'S PENDING WORN IN PRESENT MAK YONG PENDING WORN IN PRESENT