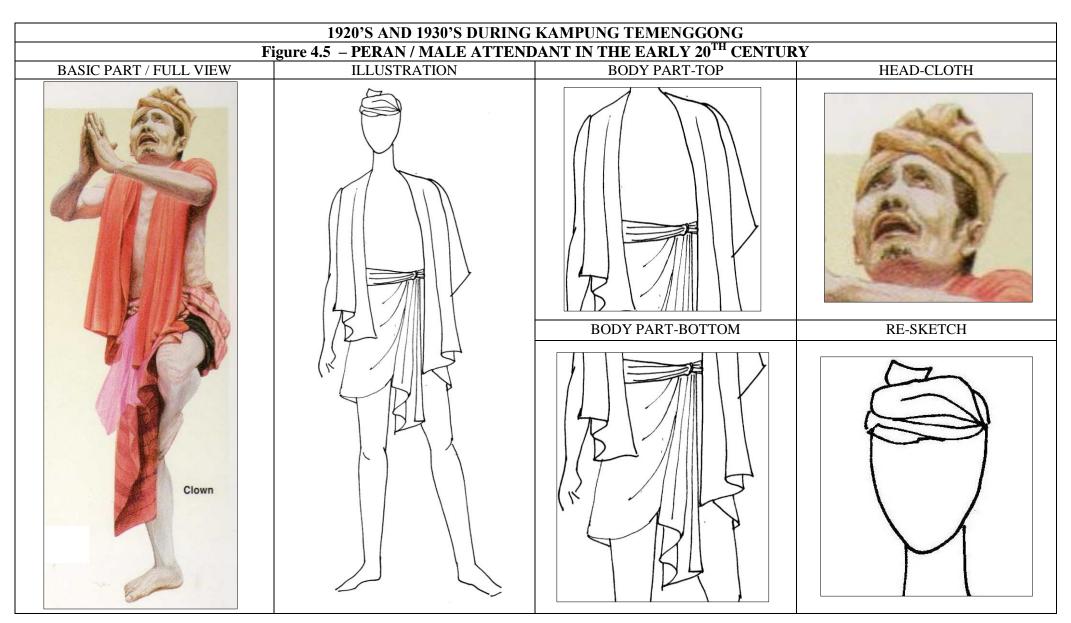

## 1950'S

## Figure 4.15 – DAYANG / FEMALE ATTENDANT FULL VIEW















































































































| 2000 ONWARDS Figure 4.68 - OTHER TYPES OF LA / NECKLACE |  |  |
|---------------------------------------------------------|--|--|
|                                                         |  |  |
|                                                         |  |  |



## Figure 4.70 - ACCESSORIES OF MAK YONG / QUEEN OR PRINCESS

PENDING OF MAK YONG WORN IN 1940'S TO 1970'S

PENDING OF MAK YONG / QUEEN WORN IN 1990'S





HEADDRESS WORN IN 1950's TO 1970'S

ARM RING WORN IN 1970'S TO 1980'S

ANKLET WORN IN 1950'S TO 1970'S







## Figure 4.71 - ACCESSORIES OF DAYANG/ FEMALE ATTENDANT HEADDRESS WORN