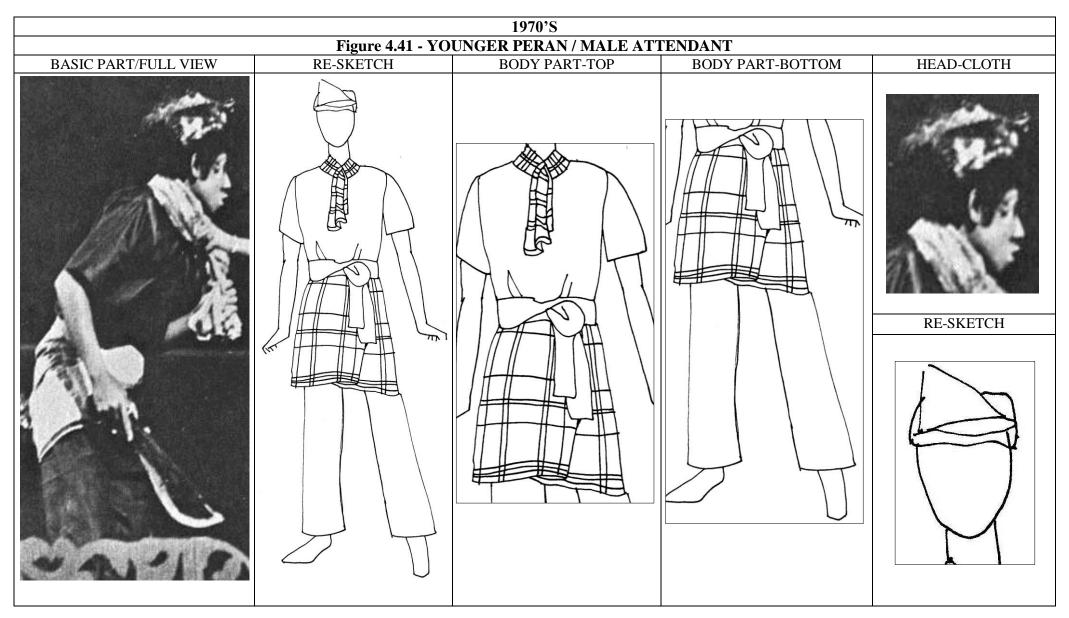

## 1950'S

## Figure 4.15 – DAYANG / FEMALE ATTENDANT FULL VIEW















































































































| 2000 ONWARDS Figure 4.68 - OTHER TYPES OF LA / NECKLACE |  |  |
|---------------------------------------------------------|--|--|
|                                                         |  |  |
|                                                         |  |  |



## Figure 4.70 - ACCESSORIES OF MAK YONG / QUEEN OR PRINCESS

PENDING OF MAK YONG WORN IN 1940'S TO 1970'S

PENDING OF MAK YONG / QUEEN WORN IN 1990'S





HEADDRESS WORN IN 1950's TO 1970'S

ARM RING WORN IN 1970'S TO 1980'S

ANKLET WORN IN 1950'S TO 1970'S







## Figure 4.71 - ACCESSORIES OF DAYANG/ FEMALE ATTENDANT HEADDRESS WORN IN 1970'S HAIRPIN WORN IN 1990'S HEADDRESS WORN IN PRESENT MAK YONG PENDING WORN IN 1970'S TO 1980'S PENDING WORN IN PRESENT MAK YONG PENDING