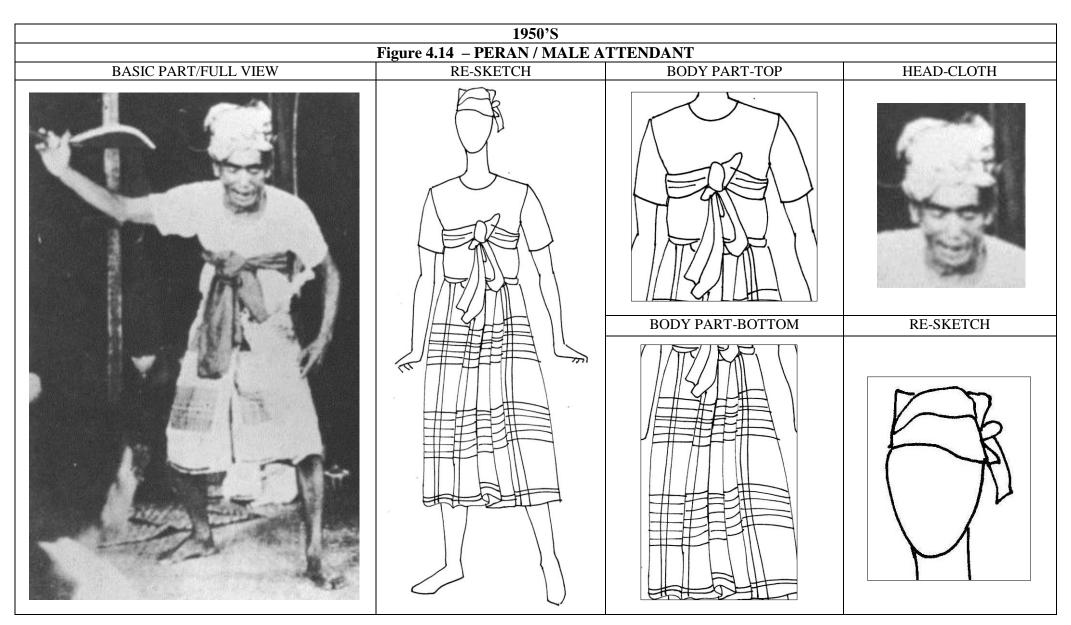

## 1950'S

## Figure 4.15 – DAYANG / FEMALE ATTENDANT FULL VIEW















































































































| 2000 ONWARDS Figure 4.68 - OTHER TYPES OF LA / NECKLACE |  |  |
|---------------------------------------------------------|--|--|
|                                                         |  |  |
|                                                         |  |  |



## Figure 4.70 - ACCESSORIES OF MAK YONG / QUEEN OR PRINCESS

PENDING OF MAK YONG WORN IN 1940'S TO 1970'S

PENDING OF MAK YONG / QUEEN WORN IN 1990'S





HEADDRESS WORN IN 1950's TO 1970'S

ARM RING WORN IN 1970'S TO 1980'S

ANKLET WORN IN 1950'S TO 1970'S







## Figure 4.71 - ACCESSORIES OF DAYANG/ FEMALE ATTENDANT HEADDRESS WORN IN 1970'S HAIRPIN