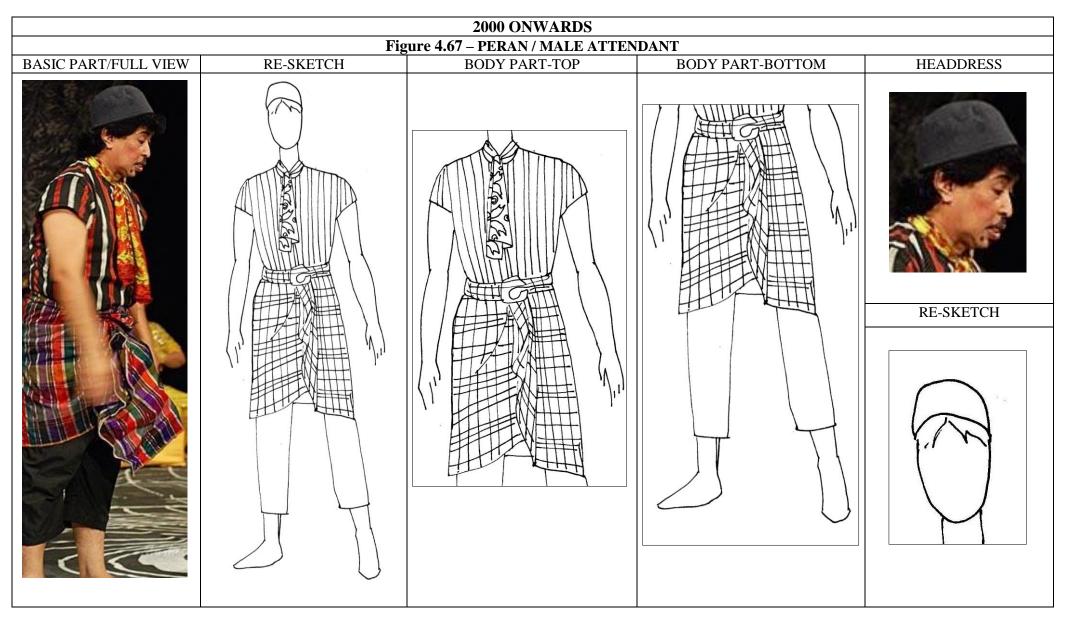

## Figure 4.15 – DAYANG / FEMALE ATTENDANT FULL VIEW

| 2000 ONWARDS Figure 4.68 - OTHER TYPES OF LA / NECKLACE |  |  |
|---------------------------------------------------------|--|--|
|                                                         |  |  |
|                                                         |  |  |