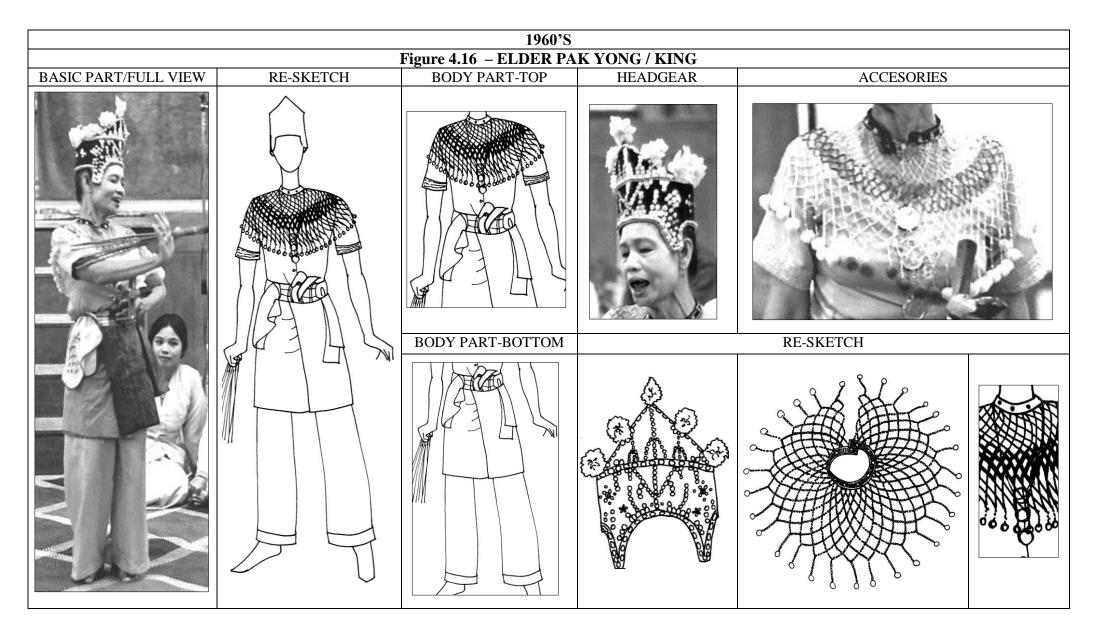

## Figure 4.70 - ACCESSORIES OF MAK YONG / QUEEN OR PRINCESS

PENDING OF MAK YONG WORN IN 1940'S TO 1970'S

PENDING OF MAK YONG / QUEEN WORN IN 1990'S

HEADDRESS WORN IN 1950's TO 1970'S

ARM RING WORN IN 1970'S TO 1980'S

ANKLET WORN IN 1950'S TO 1970'S