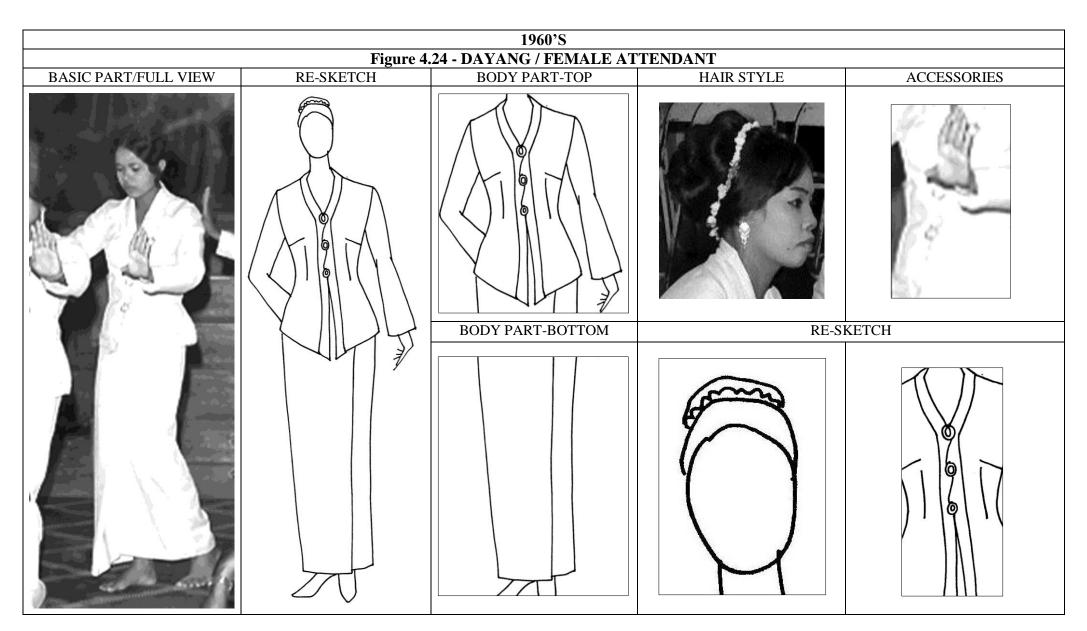

## 1950'S

## Figure 4.15 – DAYANG / FEMALE ATTENDANT FULL VIEW















































































































| 2000 ONWARDS Figure 4.68 - OTHER TYPES OF LA / NECKLACE |  |  |
|---------------------------------------------------------|--|--|
|                                                         |  |  |
|                                                         |  |  |



## Figure 4.70 - ACCESSORIES OF MAK YONG / QUEEN OR PRINCESS

PENDING OF MAK YONG WORN IN 1940'S TO 1970'S

PENDING OF MAK YONG / QUEEN WORN IN 1990'S





HEADDRESS WORN IN 1950's TO 1970'S

ARM RING WORN IN 1970'S TO 1980'S

ANKLET WORN IN 1950'S TO 1970'S







## Figure 4.71 - ACCESSORIES OF DAYANG/ FEMALE ATTENDANT HEADDRESS WORN IN 1970'S HAIRPIN WORN IN 1990'S HEADDRESS WORN IN PRESENT MAK YONG PENDING WORN IN 1970'S TO 1980'S PENDIN