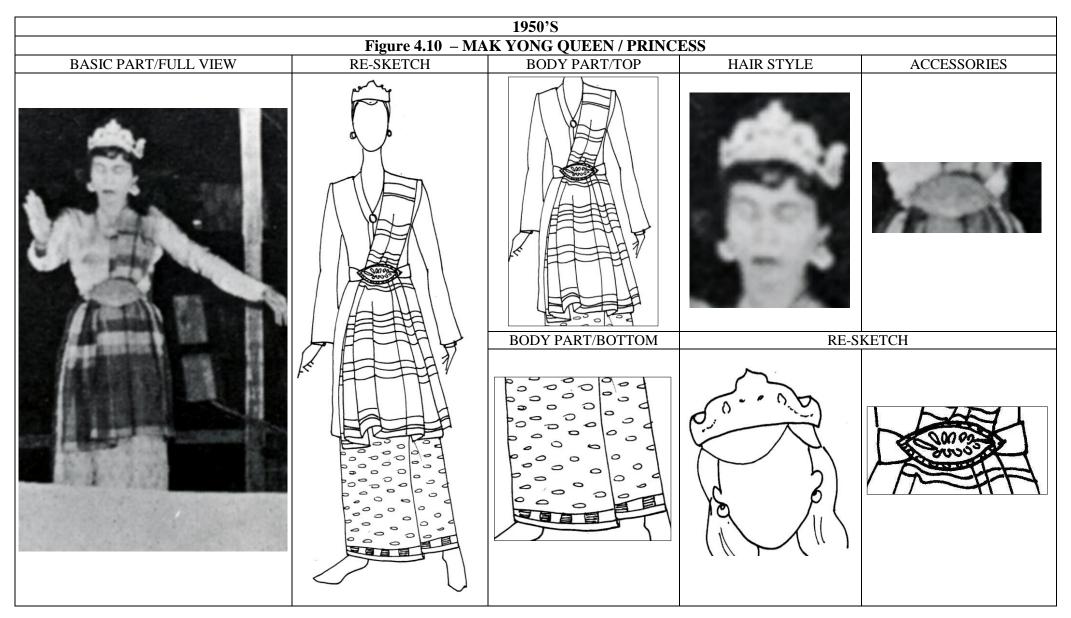

## 1950'S

## Figure 4.15 – DAYANG / FEMALE ATTENDANT FULL VIEW















































































































| 2000 ONWARDS Figure 4.68 - OTHER TYPES OF LA / NECKLACE |  |  |
|---------------------------------------------------------|--|--|
|                                                         |  |  |
|                                                         |  |  |



## Figure 4.70 - ACCESSORIES OF MAK YONG / QUEEN OR PRINCESS

PENDING OF MAK YONG WORN IN 1940'S TO 1970'S

PENDING OF MAK YONG / QUEEN WORN IN 1990'S





HEADDRESS WORN IN 1950's TO 1970'S

ARM RING WORN IN 1970'S TO 1980'S

ANKLET WORN IN 1950'S TO 1970'S







## Figure 4.71 - ACCESSORIES OF DAYANG/ FEMALE ATTENDANT HEADDRESS WORN IN 1970'S