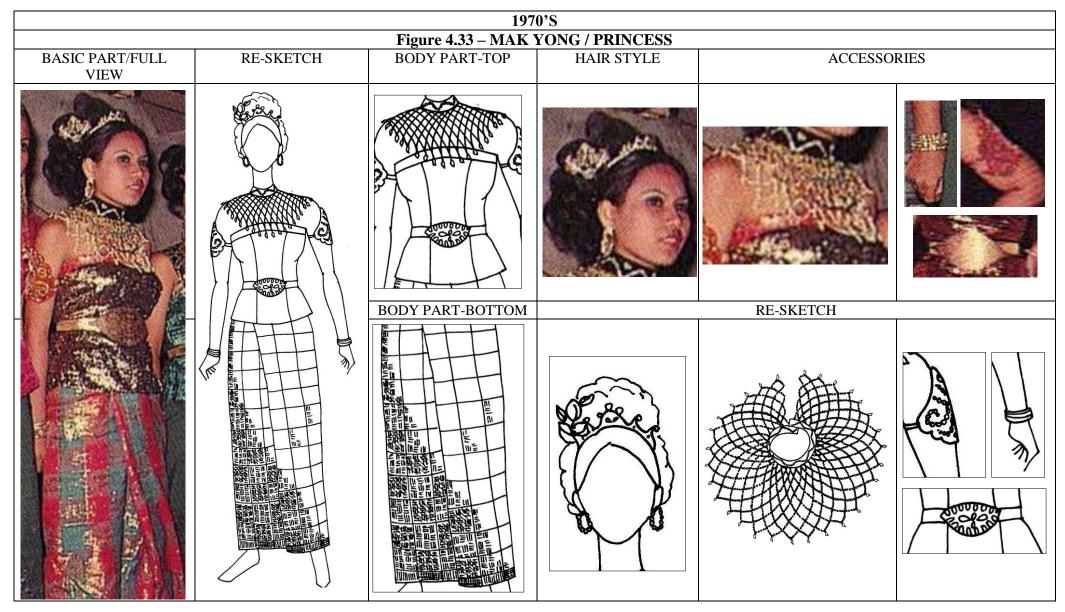

## Figure 4.70 - ACCESSORIES OF MAK YONG / QUEEN OR PRINCESS

PENDING OF MAK YONG WORN IN 1940'S TO 1970'S

PENDING OF MAK YONG / QUEEN WORN IN 1990'S

HEADDRESS WORN IN 1950's TO 1970'S

ARM RING WORN IN 1970'S TO 1980'S