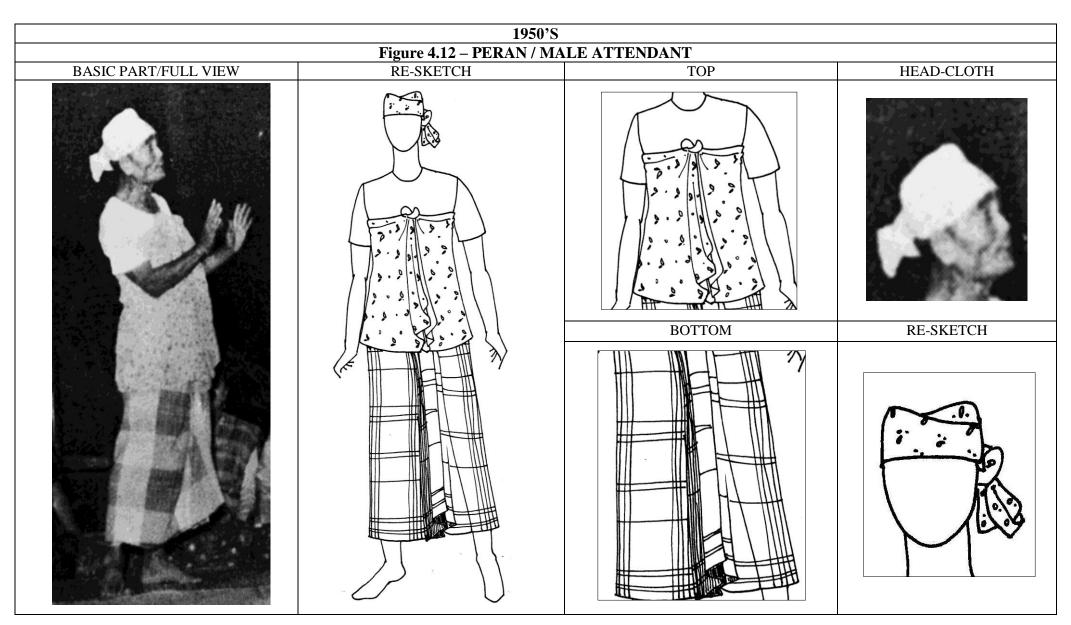

## 1950'S

## Figure 4.15 – DAYANG / FEMALE ATTENDANT FULL VIEW















































































































| 2000 ONWARDS Figure 4.68 - OTHER TYPES OF LA / NECKLACE |  |  |
|---------------------------------------------------------|--|--|
|                                                         |  |  |
|                                                         |  |  |



## Figure 4.70 - ACCESSORIES OF MAK YONG / QUEEN OR PRINCESS

PENDING OF MAK YONG WORN IN 1940'S TO 1970'S

PENDING OF MAK YONG / QUEEN WORN IN 1990'S





HEADDRESS WORN IN 1950's TO 1970'S

ARM RING WORN IN 1970'S TO 1980'S

ANKLET WORN IN 1950'S TO 1970'S







## Figure 4.71 - ACCESSORIES OF DAYANG/ FEMALE ATTENDANT HEADDRESS WORN IN 1970'S HAIR