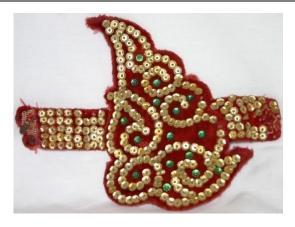

## Figure 4.71 - ACCESSORIES OF DAYANG/ FEMALE ATTENDANT HEADDRESS WORN IN 1970'S HAIRPIN WORN IN 1990'S HEADDRESS WORN IN PRESENT MAK YONG PENDING WORN IN 1970'S TO 1980'S PENDING WORN IN PRESENT MAK YONG PENDING WORN IN PRESENT MAK YONG ARM RINGS WORN IN 1990'S BANGLES WORN IN 1990'S BANGLES WORN IN PRESENT MAK YONG