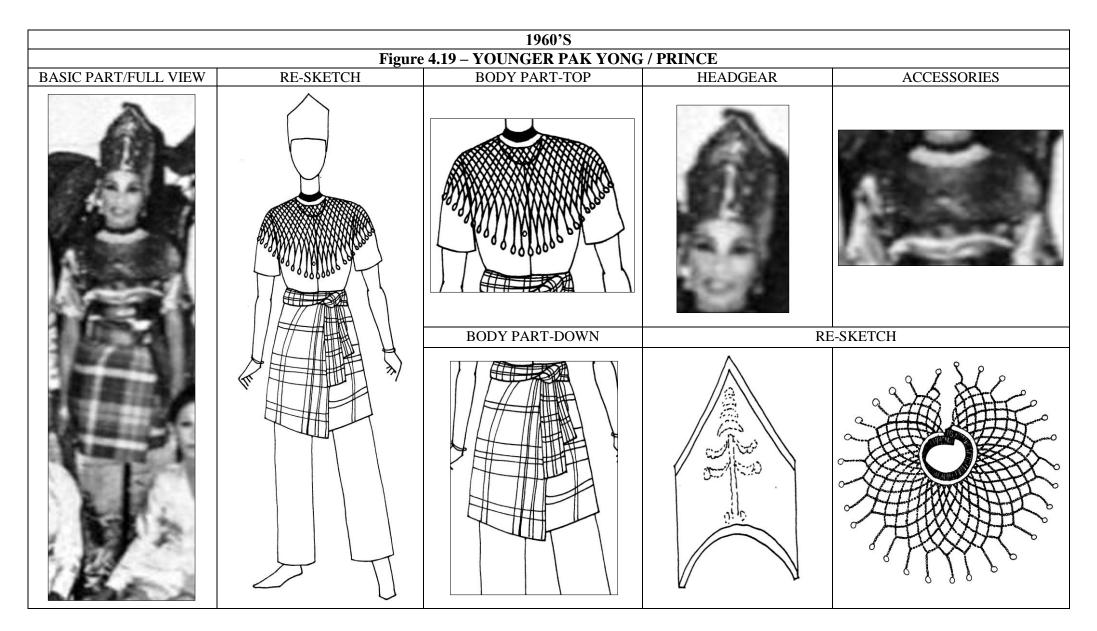

## 1950'S

## Figure 4.15 – DAYANG / FEMALE ATTENDANT FULL VIEW

| 2000 ONWARDS Figure 4.68 - OTHER TYPES OF LA / NECKLACE |  |  |
|---------------------------------------------------------|--|--|
|                                                         |  |  |
|                                                         |  |  |