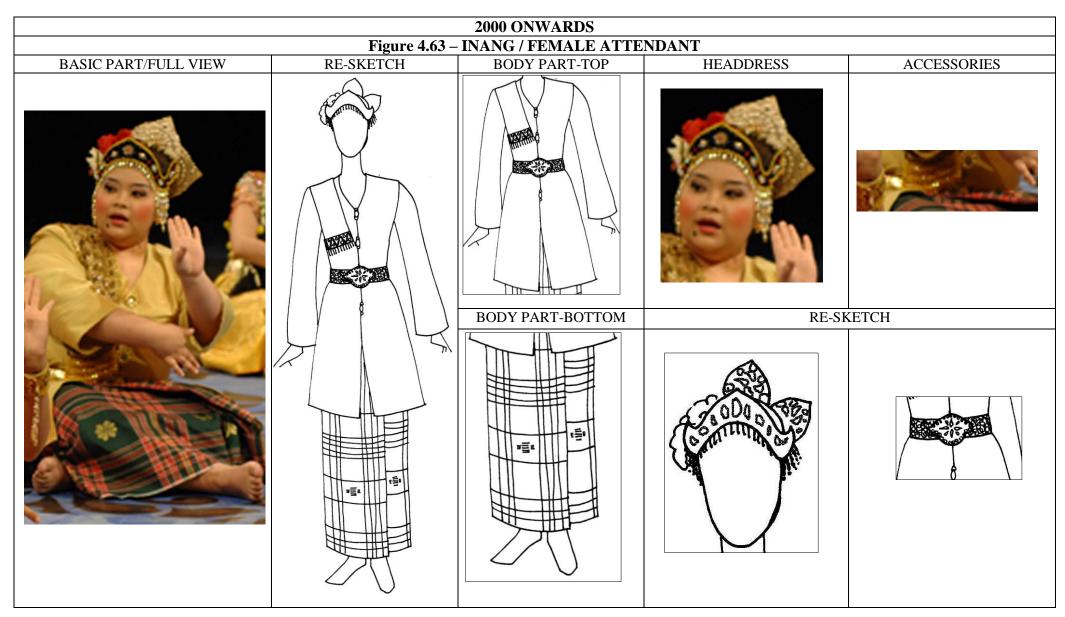

## Figure 4.71 - ACCESSORIES OF DAYANG/ FEMALE ATTENDANT HEADDRESS WORN IN 1970'S HAIRPIN WORN IN 1990'S HEADDRESS WORN IN PRESENT MAK YONG PENDING WORN IN 1970'S TO 1980'S PENDING WORN IN PRESENT MAK YONG PENDING WORN IN PRESENT MAK YONG ARM RINGS WORN IN 1990'S BANGLES WORN IN 1990'S BANGLES WORN IN PRESENT MAK YONG