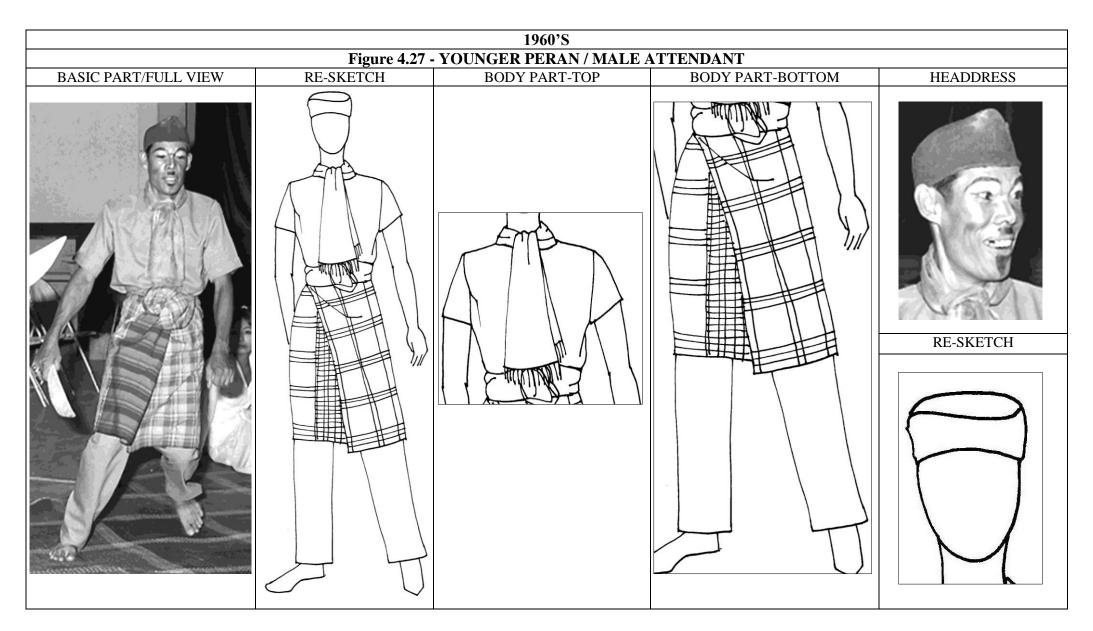

## 1950'S

## Figure 4.15 – DAYANG / FEMALE ATTENDANT FULL VIEW















































































































| 2000 ONWARDS Figure 4.68 - OTHER TYPES OF LA / NECKLACE |  |  |
|---------------------------------------------------------|--|--|
|                                                         |  |  |
|                                                         |  |  |



## Figure 4.70 - ACCESSORIES OF MAK YONG / QUEEN OR PRINCESS

PENDING OF MAK YONG WORN IN 1940'S TO 1970'S

PENDING OF MAK YONG / QUEEN WORN IN 1990'S





HEADDRESS WORN IN 1950's TO 1970'S

ARM RING WORN IN 1970'S TO 1980'S

ANKLET WORN IN 1950'S TO 1970'S







## Figure 4.71 - ACCESSORIES OF DAYANG/ FEMALE ATTENDANT HEADDRESS WORN IN 1970'S HAIRPIN WORN IN 1990'S HEADDRESS WORN IN PRESENT MAK YONG PENDING WORN IN 1970'S TO 1980'S PENDING WORN