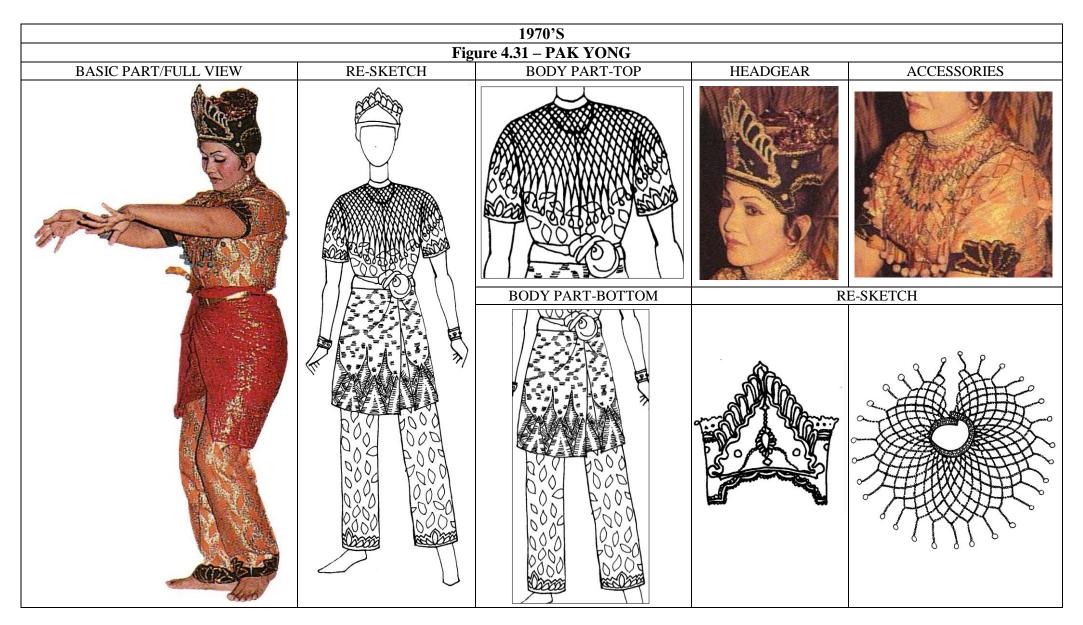

## Figure 4.70 - ACCESSORIES OF MAK YONG / QUEEN OR PRINCESS

PENDING OF MAK YONG WORN IN 1940'S TO 1970'S

PENDING OF MAK YONG / QUEEN WORN IN 1990'S

HEADDRESS WORN IN 1950's TO 1970'S

ARM RING WORN IN 1970'S TO 1980'S

ANKLET WORN IN 1950'S TO 1970'S