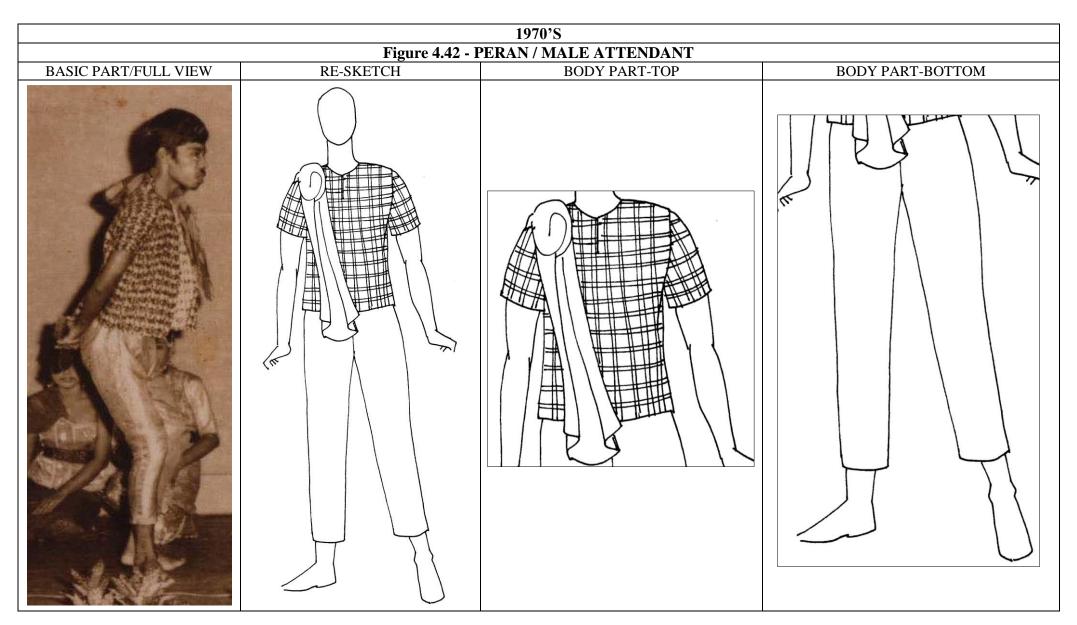

## 1950'S

## Figure 4.15 – DAYANG / FEMALE ATTENDANT FULL VIEW















































































































| 2000 ONWARDS Figure 4.68 - OTHER TYPES OF LA / NECKLACE |  |  |
|---------------------------------------------------------|--|--|
|                                                         |  |  |
|                                                         |  |  |



## Figure 4.70 - ACCESSORIES OF MAK YONG / QUEEN OR PRINCESS

PENDING OF MAK YONG WORN IN 1940'S TO 1970'S

PENDING OF MAK YONG / QUEEN WORN IN 1990'S





HEADDRESS WORN IN 1950's TO 1970'S

ARM RING WORN IN 1970'S TO 1980'S

ANKLET WORN IN 1950'S TO 1970'S







## Figure 4.71 - ACCESSORIES OF DAYANG/ FEMALE ATTENDANT HEADDRESS WORN IN 1970'S HAIRPIN WORN IN 1990'S HEADDRESS WORN IN PRESENT MAK YONG PENDING WORN IN 1970'S TO 1980'S PENDING WORN IN PRESENT MAK YONG PENDING W