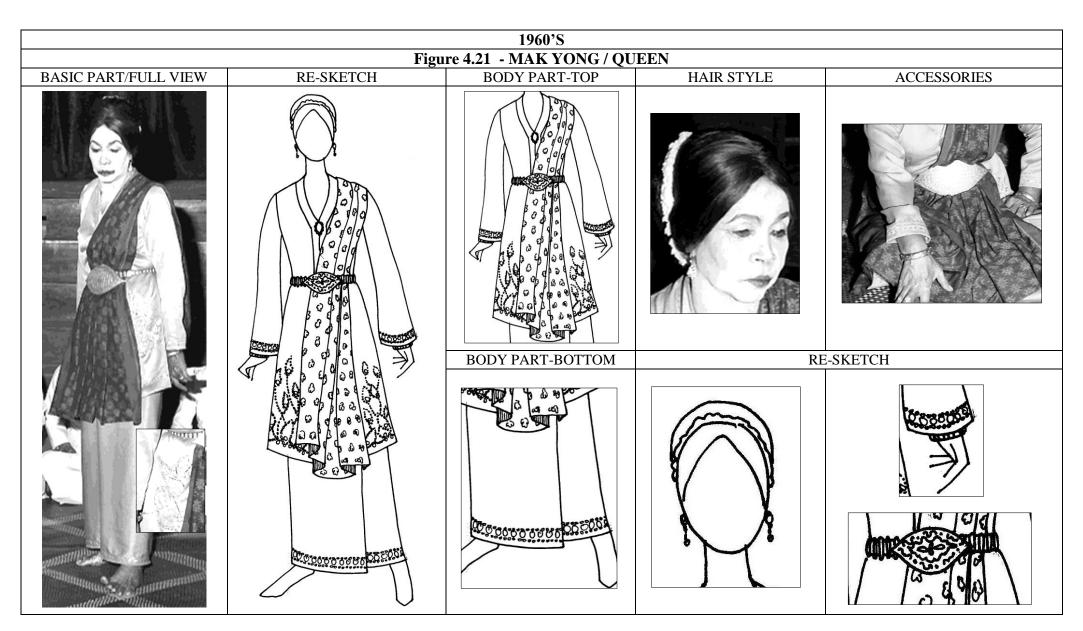

## 1950'S

## Figure 4.15 – DAYANG / FEMALE ATTENDANT FULL VIEW

| 2000 ONWARDS Figure 4.68 - OTHER TYPES OF LA / NECKLACE |  |  |
|---------------------------------------------------------|--|--|
|                                                         |  |  |
|                                                         |  |  |