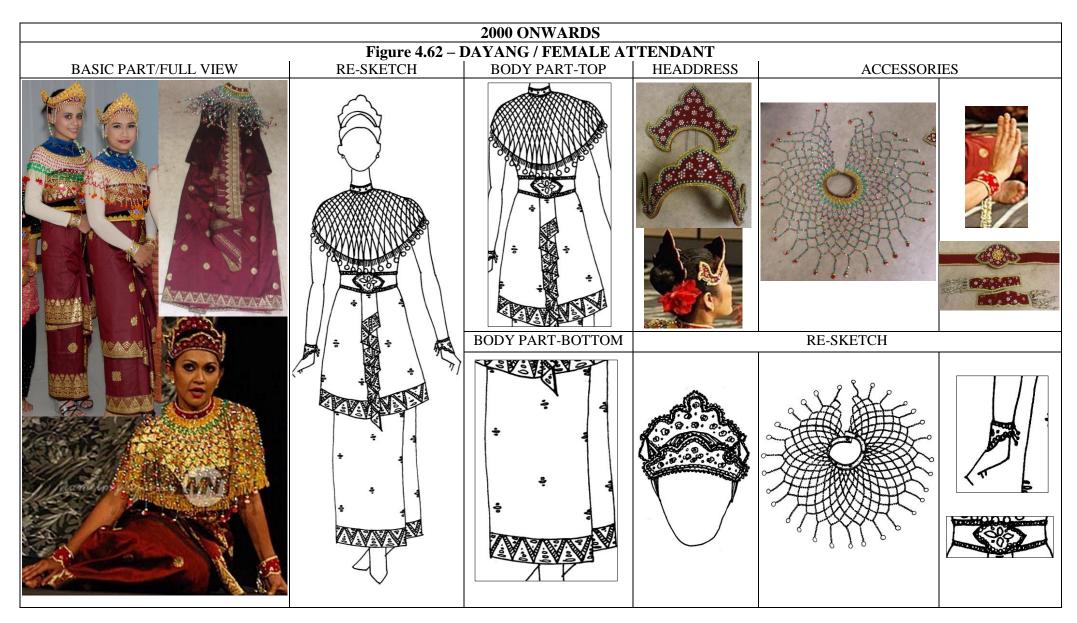

## Figure 4.15 – DAYANG / FEMALE ATTENDANT FULL VIEW

| 2000 ONWARDS Figure 4.68 - OTHER TYPES OF LA / NECKLACE |  |  |
|---------------------------------------------------------|--|--|
|                                                         |  |  |
|                                                         |  |  |