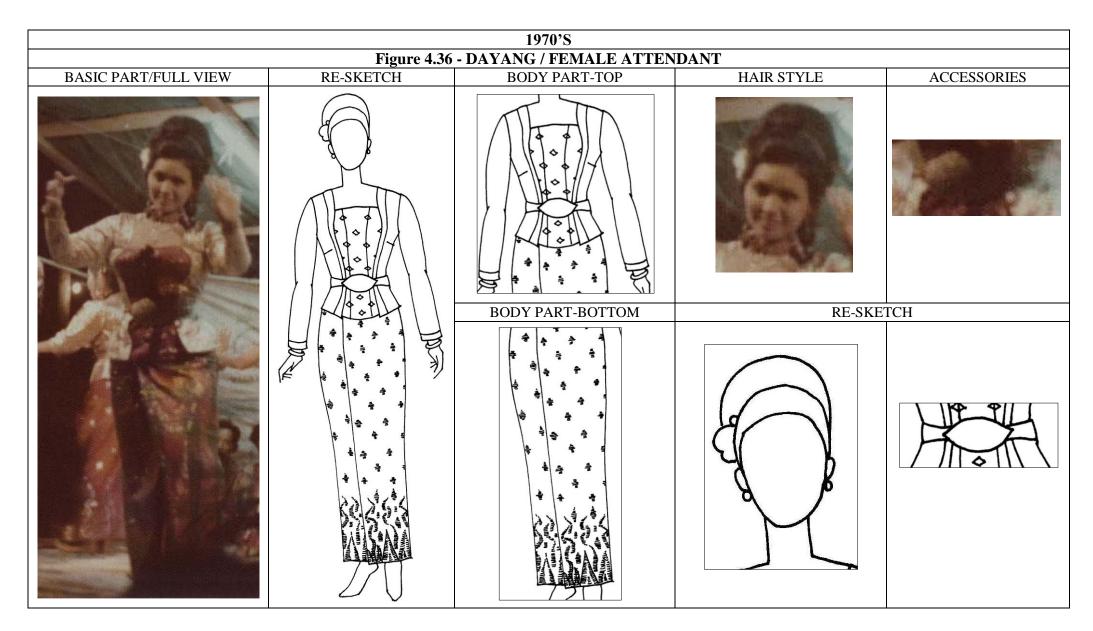

## 1950'S

## Figure 4.15 – DAYANG / FEMALE ATTENDANT FULL VIEW















































































































| 2000 ONWARDS Figure 4.68 - OTHER TYPES OF LA / NECKLACE |  |  |
|---------------------------------------------------------|--|--|
|                                                         |  |  |
|                                                         |  |  |



## Figure 4.70 - ACCESSORIES OF MAK YONG / QUEEN OR PRINCESS

PENDING OF MAK YONG WORN IN 1940'S TO 1970'S

PENDING OF MAK YONG / QUEEN WORN IN 1990'S





HEADDRESS WORN IN 1950's TO 1970'S

ARM RING WORN IN 1970'S TO 1980'S

ANKLET WORN IN 1950'S TO 1970'S







## Figure 4.71 - ACCESSORIES OF DAYANG/ FEMALE ATTENDANT HEADDRESS WORN IN 1970'S HAIRPIN WORN IN 1990'S HEADDRESS WORN IN PRESENT MAK YONG PENDING WORN IN 1970'S TO 1980'S PENDING WORN IN PRESENT MAK YO