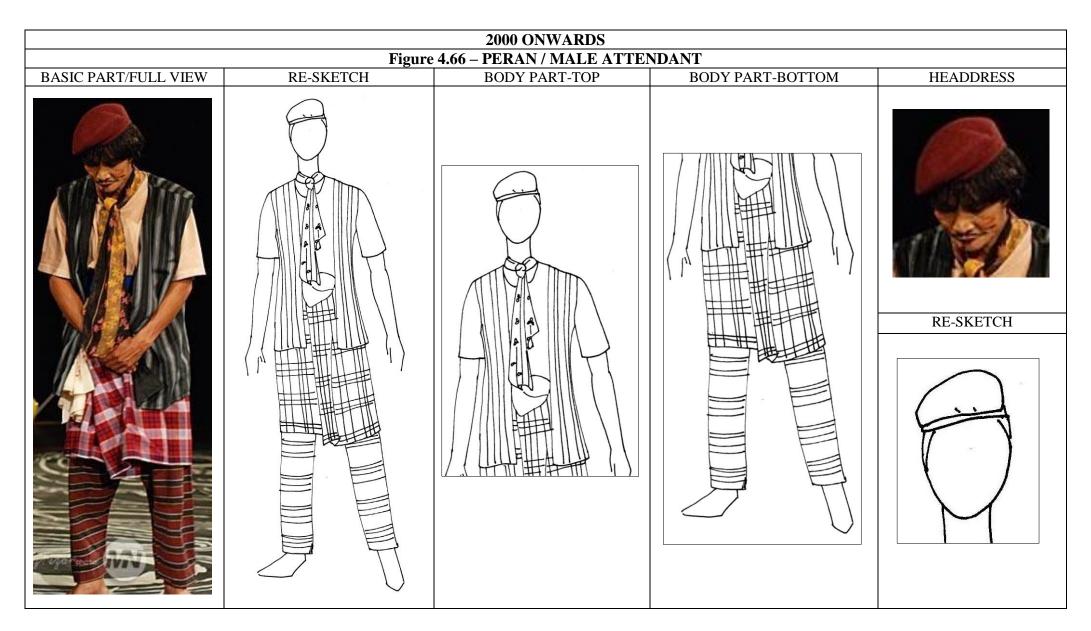

## 1950'S

## Figure 4.15 – DAYANG / FEMALE ATTENDANT FULL VIEW















































































































| 2000 ONWARDS Figure 4.68 - OTHER TYPES OF LA / NECKLACE |  |  |
|---------------------------------------------------------|--|--|
|                                                         |  |  |
|                                                         |  |  |



## Figure 4.70 - ACCESSORIES OF MAK YONG / QUEEN OR PRINCESS

PENDING OF MAK YONG WORN IN 1940'S TO 1970'S

PENDING OF MAK YONG / QUEEN WORN IN 1990'S





HEADDRESS WORN IN 1950's TO 1970'S

ARM RING WORN IN 1970'S TO 1980'S

ANKLET WORN IN 1950'S TO 1970'S







## Figure 4.71 - ACCESSORIES OF DAYANG/ FEMALE ATTENDANT HEADDRESS WORN IN 1970'S HAIRPIN WORN IN 1990'S HEADDRESS WORN IN PRESENT MAK YONG PENDING WORN IN 1970'S TO 1980'S PENDING WORN IN PRESENT MAK YONG PENDING WORN IN PRESENT MAK YONG ARM RINGS WORN IN 1990'S