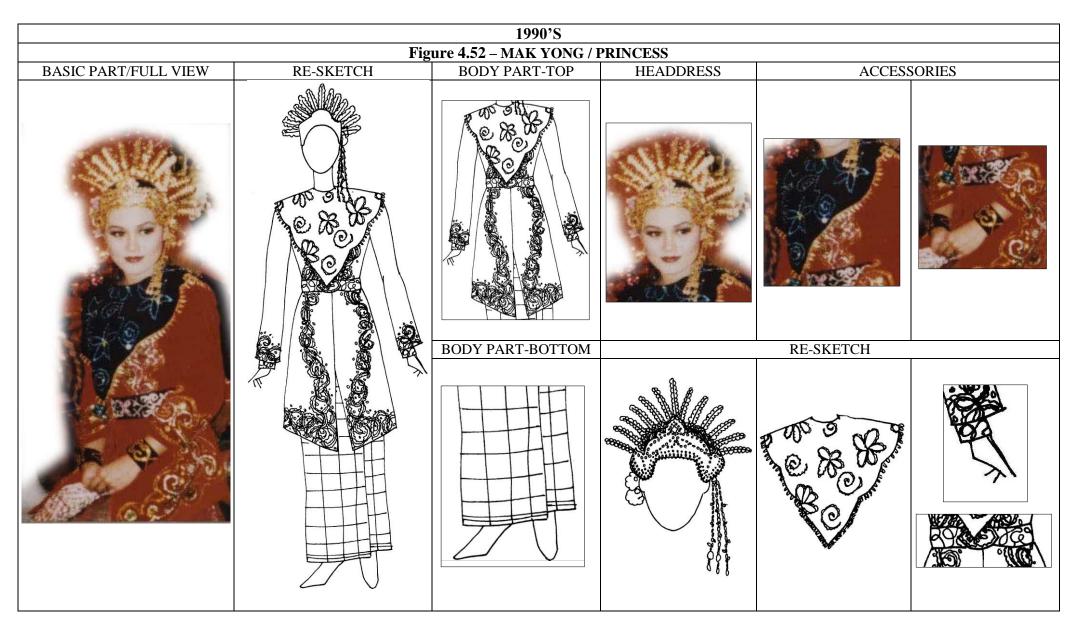

## 1950'S

## Figure 4.15 – DAYANG / FEMALE ATTENDANT FULL VIEW















































































































| 2000 ONWARDS Figure 4.68 - OTHER TYPES OF LA / NECKLACE |  |  |
|---------------------------------------------------------|--|--|
|                                                         |  |  |
|                                                         |  |  |



## Figure 4.70 - ACCESSORIES OF MAK YONG / QUEEN OR PRINCESS

PENDING OF MAK YONG WORN IN 1940'S TO 1970'S

PENDING OF MAK YONG / QUEEN WORN IN 1990'S





HEADDRESS WORN IN 1950's TO 1970'S

ARM RING WORN IN 1970'S TO 1980'S

ANKLET WORN IN 1950'S TO 1970'S







## Figure 4.71 - ACCESSORIES OF DAYANG/ FEMALE ATTENDANT HEADDRESS WORN IN 1970'S HAIRPIN WORN IN 1990'S HEADDRESS WORN IN PRESENT MAK YONG PENDING WORN IN 1970'S TO 1980'S PENDING WORN IN PRESENT MAK YONG PENDING WORN IN PRESENT MAK Y