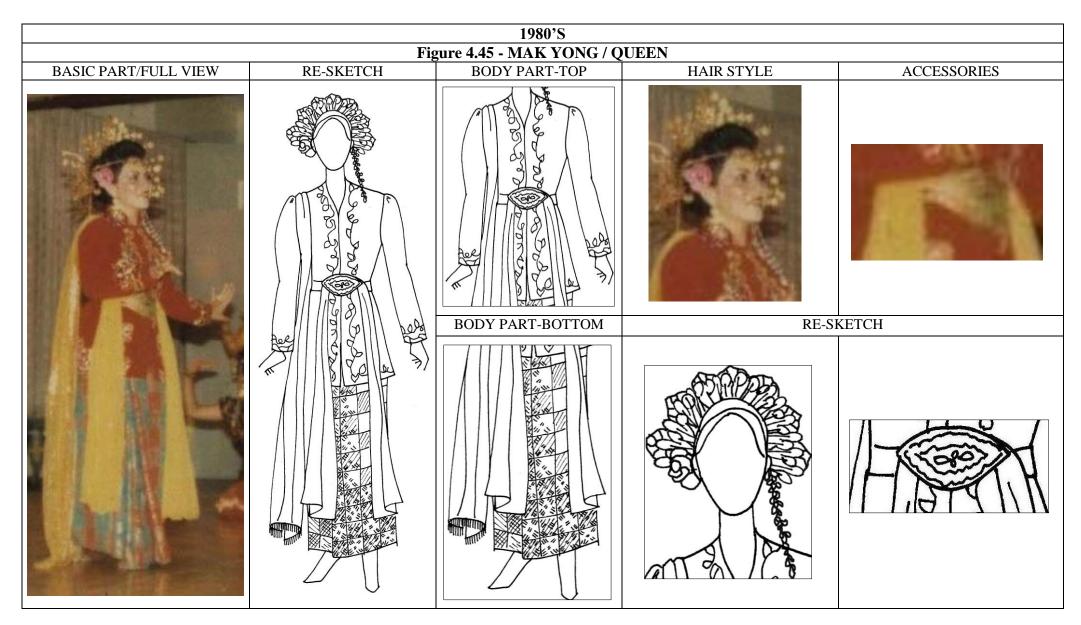

## 1950'S

## Figure 4.15 – DAYANG / FEMALE ATTENDANT FULL VIEW















































































































| 2000 ONWARDS Figure 4.68 - OTHER TYPES OF LA / NECKLACE |  |  |
|---------------------------------------------------------|--|--|
|                                                         |  |  |
|                                                         |  |  |



## Figure 4.70 - ACCESSORIES OF MAK YONG / QUEEN OR PRINCESS

PENDING OF MAK YONG WORN IN 1940'S TO 1970'S

PENDING OF MAK YONG / QUEEN WORN IN 1990'S





HEADDRESS WORN IN 1950's TO 1970'S

ARM RING WORN IN 1970'S TO 1980'S

ANKLET WORN IN 1950'S TO 1970'S







## Figure 4.71 - ACCESSORIES OF DAYANG/ FEMALE ATTENDANT HEADDRESS WORN IN 1970'S HAIRPIN WORN IN 1990'S HEADDRESS WORN IN PRESENT MAK YONG PENDING WORN IN 1970'S TO 1980'S PENDING WORN IN PRESENT MAK YONG PENDING WORN IN