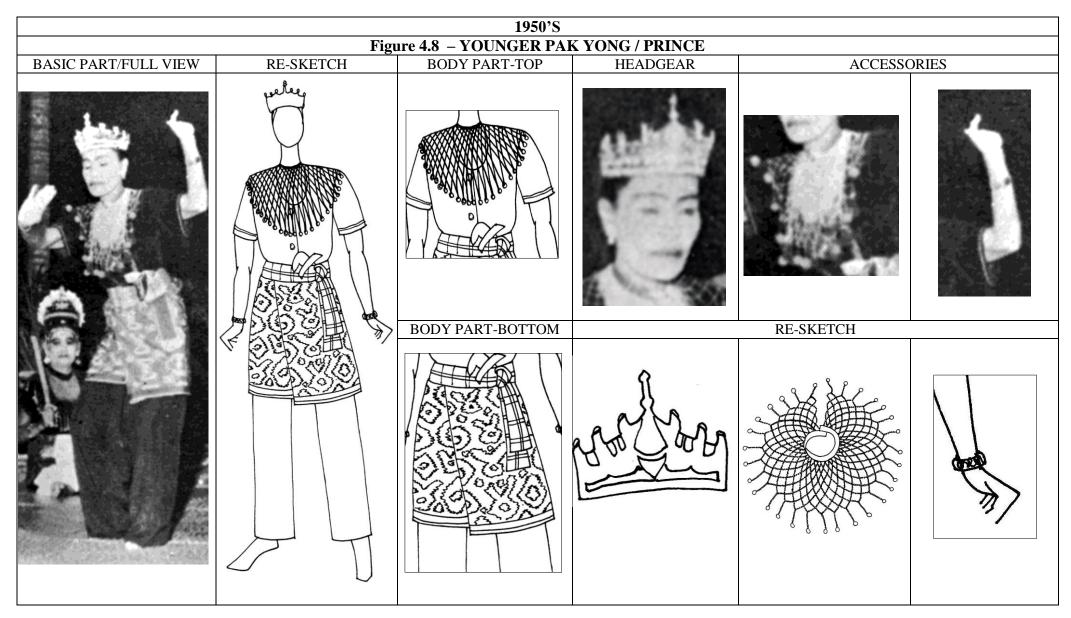

## 1950'S

## Figure 4.15 – DAYANG / FEMALE ATTENDANT FULL VIEW















































































































| 2000 ONWARDS Figure 4.68 - OTHER TYPES OF LA / NECKLACE |  |  |
|---------------------------------------------------------|--|--|
|                                                         |  |  |
|                                                         |  |  |



## Figure 4.70 - ACCESSORIES OF MAK YONG / QUEEN OR PRINCESS

PENDING OF MAK YONG WORN IN 1940'S TO 1970'S

PENDING OF MAK YONG / QUEEN WORN IN 1990'S





HEADDRESS WORN IN 1950's TO 1970'S

ARM RING WORN IN 1970'S TO 1980'S

ANKLET WORN IN 1950'S TO 1970'S







## Figure 4.71 - ACCESSORIES OF DAYANG/ FEMALE ATTENDANT HEADDRESS WORN IN 197