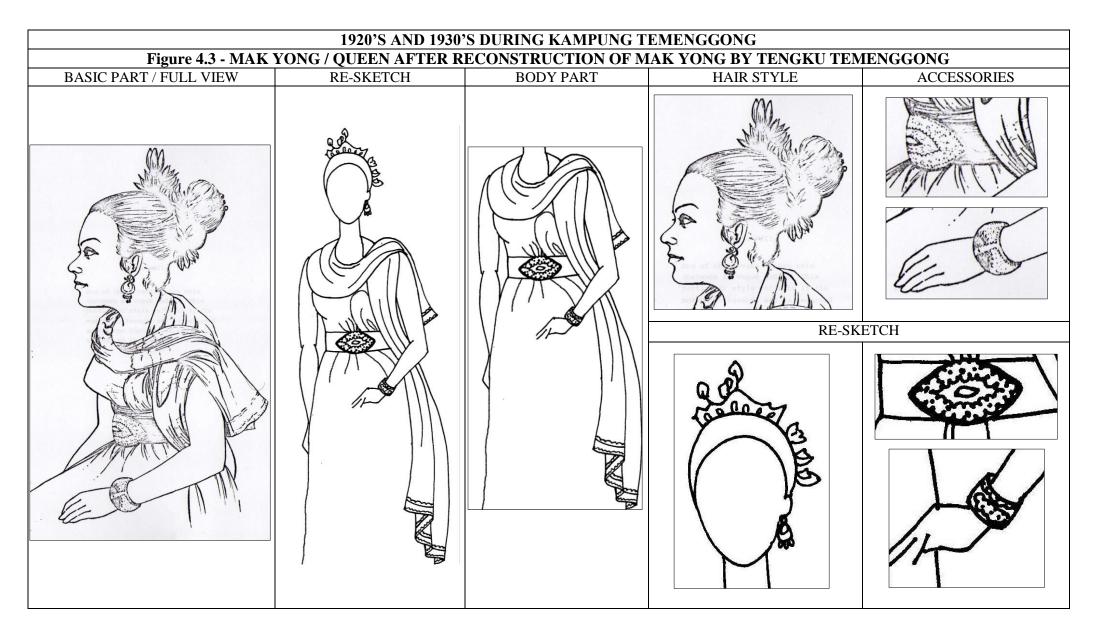

## 1950'S

## Figure 4.15 – DAYANG / FEMALE ATTENDANT FULL VIEW















































































































| 2000 ONWARDS Figure 4.68 - OTHER TYPES OF LA / NECKLACE |  |  |
|---------------------------------------------------------|--|--|
|                                                         |  |  |
|                                                         |  |  |



## Figure 4.70 - ACCESSORIES OF MAK YONG / QUEEN OR PRINCESS

PENDING OF MAK YONG WORN IN 1940'S TO 1970'S

PENDING OF MAK YONG / QUEEN WORN IN 1990'S





HEADDRESS WORN IN 1950's TO 1970'S

ARM RING WORN IN 1970'S TO 1980'S

ANKLET WORN IN 1950'S TO 1970'S







## Figure 4.71 - ACCESSORIES OF DAYANG/ FEMALE ATTENDANT HEADDRESS W