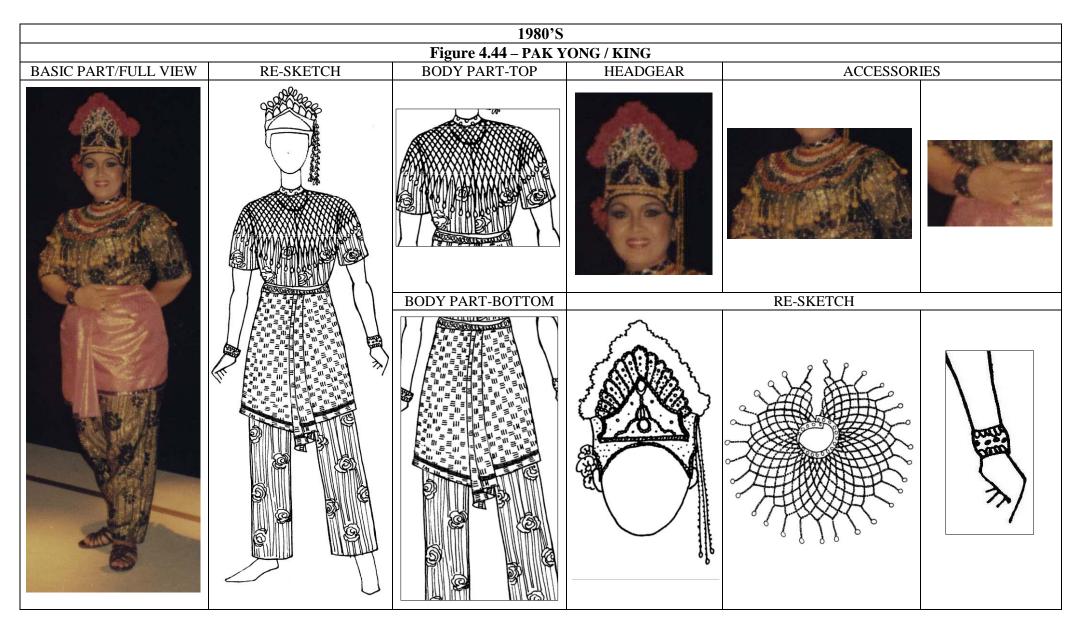

## 1950'S

## Figure 4.15 – DAYANG / FEMALE ATTENDANT FULL VIEW















































































































| 2000 ONWARDS Figure 4.68 - OTHER TYPES OF LA / NECKLACE |  |  |
|---------------------------------------------------------|--|--|
|                                                         |  |  |
|                                                         |  |  |



## Figure 4.70 - ACCESSORIES OF MAK YONG / QUEEN OR PRINCESS

PENDING OF MAK YONG WORN IN 1940'S TO 1970'S

PENDING OF MAK YONG / QUEEN WORN IN 1990'S





HEADDRESS WORN IN 1950's TO 1970'S

ARM RING WORN IN 1970'S TO 1980'S

ANKLET WORN IN 1950'S TO 1970'S







## Figure 4.71 - ACCESSORIES OF DAYANG/ FEMALE ATTENDANT HEADDRESS WORN IN 1970'S HAIRPIN WORN IN 1990'S HEADDRESS WORN IN PRESENT MAK YONG PENDING WORN IN 1970'S TO 1980'S PENDING WORN IN PRESENT MAK YONG PENDING WORN