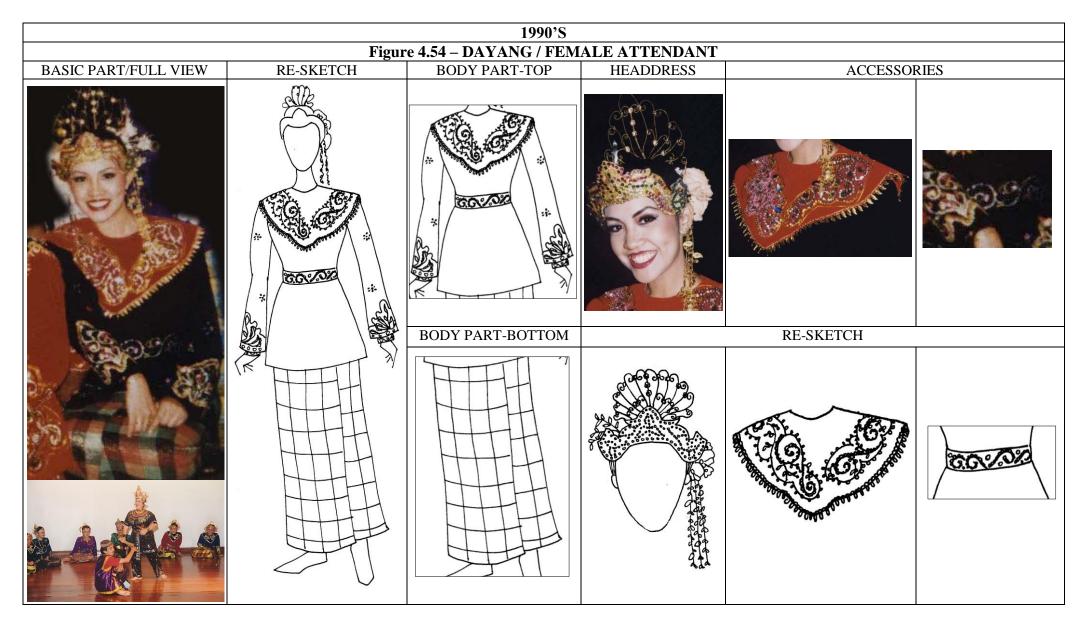

## 1950'S

## Figure 4.15 – DAYANG / FEMALE ATTENDANT FULL VIEW















































































































| 2000 ONWARDS Figure 4.68 - OTHER TYPES OF LA / NECKLACE |  |  |
|---------------------------------------------------------|--|--|
|                                                         |  |  |
|                                                         |  |  |



## Figure 4.70 - ACCESSORIES OF MAK YONG / QUEEN OR PRINCESS

PENDING OF MAK YONG WORN IN 1940'S TO 1970'S

PENDING OF MAK YONG / QUEEN WORN IN 1990'S





HEADDRESS WORN IN 1950's TO 1970'S

ARM RING WORN IN 1970'S TO 1980'S

ANKLET WORN IN 1950'S TO 1970'S







## Figure 4.71 - ACCESSORIES OF DAYANG/ FEMALE ATTENDANT HEADDRESS WORN IN 1970'S HAIRPIN WORN IN 1990'S HEADDRESS WORN IN PRESENT MAK YONG PENDING WORN IN 1970'S TO 1980'S PENDING WORN IN PRESENT MAK YONG PENDING WORN IN PRESENT MAK YONG