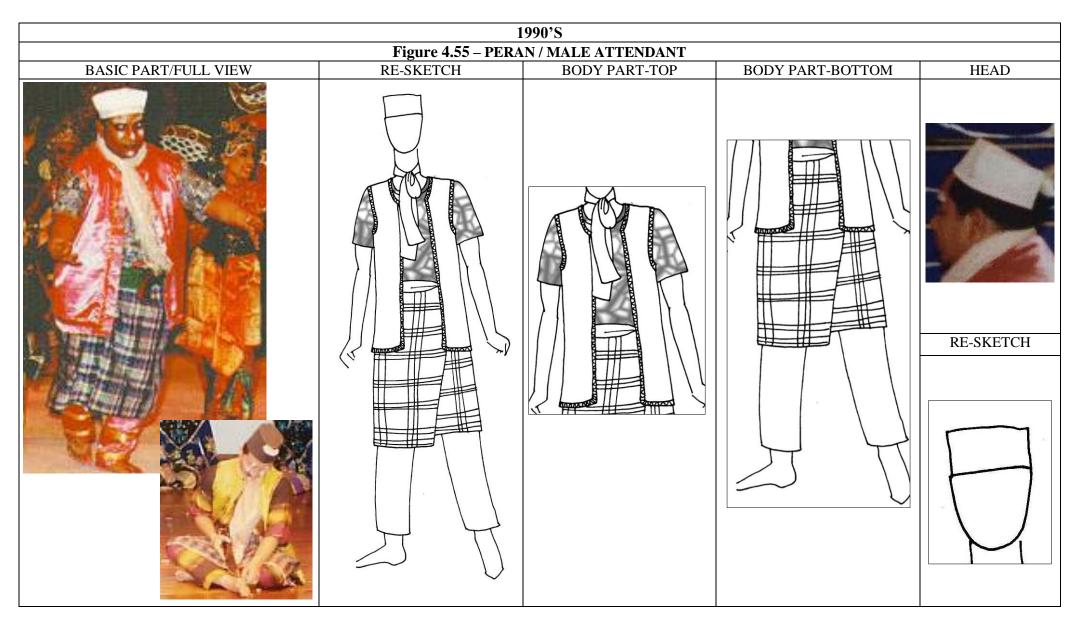

## 1950'S

## Figure 4.15 – DAYANG / FEMALE ATTENDANT FULL VIEW















































































































| 2000 ONWARDS Figure 4.68 - OTHER TYPES OF LA / NECKLACE |  |  |
|---------------------------------------------------------|--|--|
|                                                         |  |  |
|                                                         |  |  |



## Figure 4.70 - ACCESSORIES OF MAK YONG / QUEEN OR PRINCESS

PENDING OF MAK YONG WORN IN 1940'S TO 1970'S

PENDING OF MAK YONG / QUEEN WORN IN 1990'S





HEADDRESS WORN IN 1950's TO 1970'S

ARM RING WORN IN 1970'S TO 1980'S

ANKLET WORN IN 1950'S TO 1970'S







## Figure 4.71 - ACCESSORIES OF DAYANG/ FEMALE ATTENDANT HEADDRESS WORN IN 1970'S HAIRPIN WORN IN 1990'S HEADDRESS WORN IN PRESENT MAK YONG PENDING WORN IN 1970'S TO 1980'S PENDING WORN IN PRESENT MAK YONG PENDING WORN IN PRESENT MAK YONG AR