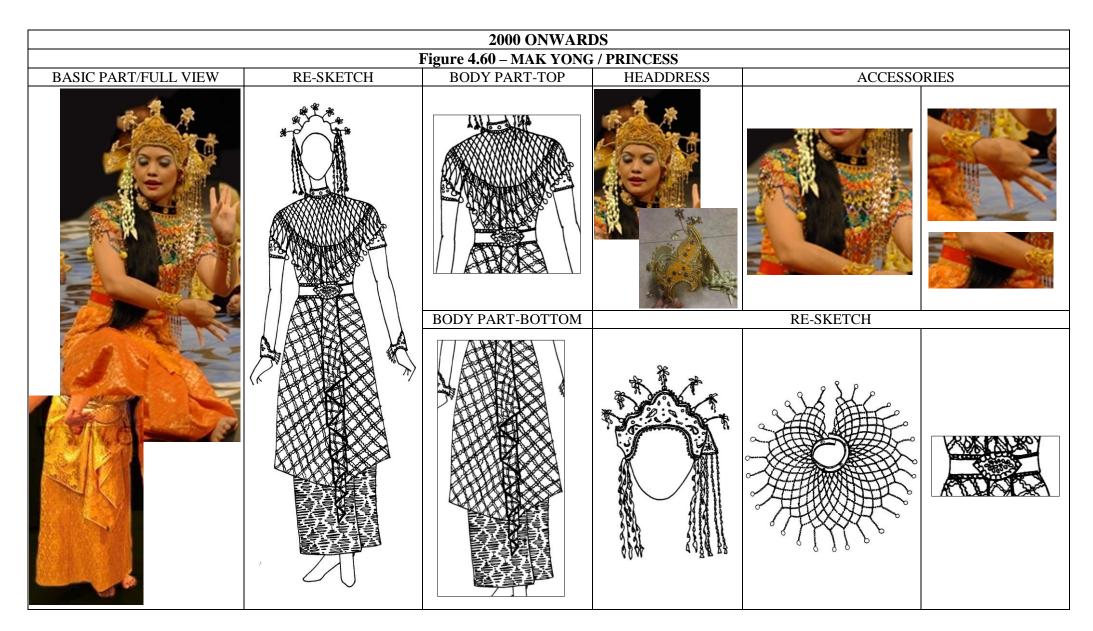

## 1950'S

## Figure 4.15 – DAYANG / FEMALE ATTENDANT FULL VIEW















































































































| 2000 ONWARDS Figure 4.68 - OTHER TYPES OF LA / NECKLACE |  |  |
|---------------------------------------------------------|--|--|
|                                                         |  |  |
|                                                         |  |  |



## Figure 4.70 - ACCESSORIES OF MAK YONG / QUEEN OR PRINCESS

PENDING OF MAK YONG WORN IN 1940'S TO 1970'S

PENDING OF MAK YONG / QUEEN WORN IN 1990'S





HEADDRESS WORN IN 1950's TO 1970'S

ARM RING WORN IN 1970'S TO 1980'S

ANKLET WORN IN 1950'S TO 1970'S







## Figure 4.71 - ACCESSORIES OF DAYANG/ FEMALE ATTENDANT HEADDRESS WORN IN 1970'S HAIRPIN WORN IN 1990'S HEADDRESS WORN IN PRESENT MAK YONG PENDING WORN IN 1970'S TO 1980'S PENDING WORN IN PRESENT MAK YONG PENDING WORN IN PRESENT MAK YONG ARM RINGS WO