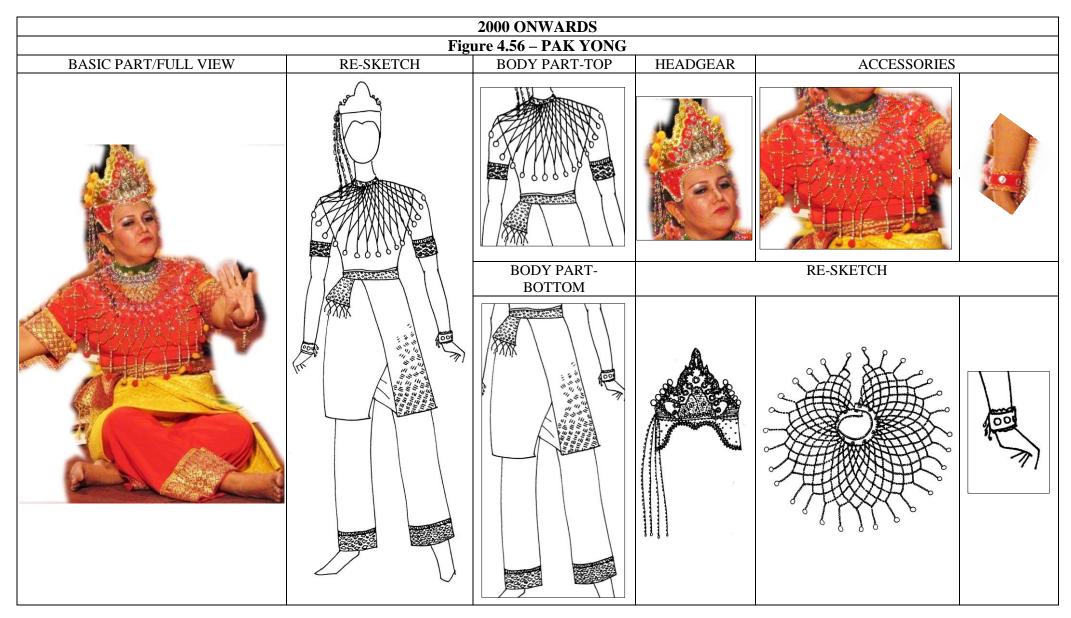

## 1950'S

## Figure 4.15 – DAYANG / FEMALE ATTENDANT FULL VIEW















































































































| 2000 ONWARDS Figure 4.68 - OTHER TYPES OF LA / NECKLACE |  |  |
|---------------------------------------------------------|--|--|
|                                                         |  |  |
|                                                         |  |  |



## Figure 4.70 - ACCESSORIES OF MAK YONG / QUEEN OR PRINCESS

PENDING OF MAK YONG WORN IN 1940'S TO 1970'S

PENDING OF MAK YONG / QUEEN WORN IN 1990'S





HEADDRESS WORN IN 1950's TO 1970'S

ARM RING WORN IN 1970'S TO 1980'S

ANKLET WORN IN 1950'S TO 1970'S







## Figure 4.71 - ACCESSORIES OF DAYANG/ FEMALE ATTENDANT HEADDRESS WORN IN 1970'S HAIRPIN WORN IN 1990'S HEADDRESS WORN IN PRESENT MAK YONG PENDING WORN IN 1970'S TO 1980'S PENDING WORN IN PRESENT MAK YONG PENDING WORN IN PRESENT MAK YONG ARM