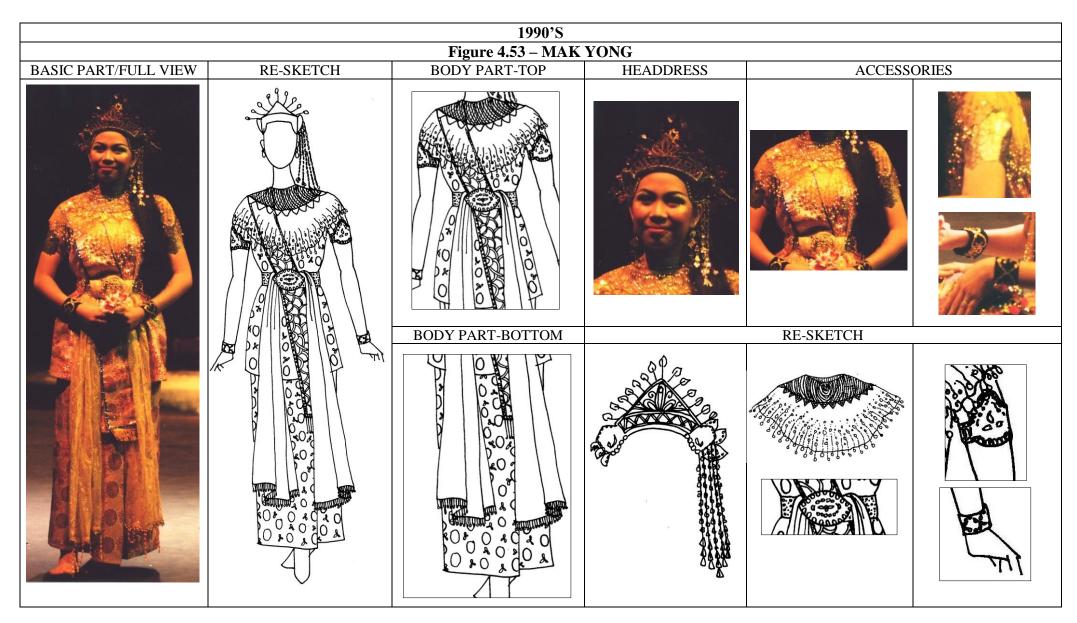

## 1950'S

## Figure 4.15 – DAYANG / FEMALE ATTENDANT FULL VIEW















































































































| 2000 ONWARDS Figure 4.68 - OTHER TYPES OF LA / NECKLACE |  |  |
|---------------------------------------------------------|--|--|
|                                                         |  |  |
|                                                         |  |  |



## Figure 4.70 - ACCESSORIES OF MAK YONG / QUEEN OR PRINCESS

PENDING OF MAK YONG WORN IN 1940'S TO 1970'S

PENDING OF MAK YONG / QUEEN WORN IN 1990'S





HEADDRESS WORN IN 1950's TO 1970'S

ARM RING WORN IN 1970'S TO 1980'S

ANKLET WORN IN 1950'S TO 1970'S







## Figure 4.71 - ACCESSORIES OF DAYANG/ FEMALE ATTENDANT HEADDRESS WORN IN 1970'S HAIRPIN WORN IN 1990'S HEADDRESS WORN IN PRESENT MAK YONG PENDING WORN IN 1970'S TO 1980'S PENDING WORN IN PRESENT MAK YONG PENDING WORN IN PRESENT MAK YON