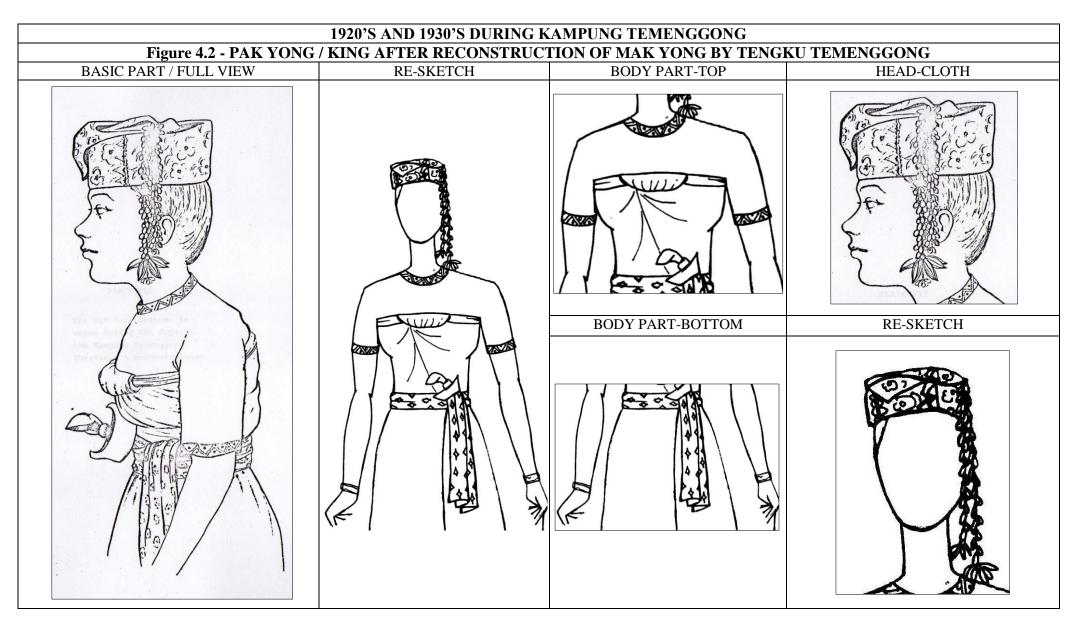

## 1950'S

## Figure 4.15 – DAYANG / FEMALE ATTENDANT FULL VIEW















































































































| 2000 ONWARDS Figure 4.68 - OTHER TYPES OF LA / NECKLACE |  |  |
|---------------------------------------------------------|--|--|
|                                                         |  |  |
|                                                         |  |  |



## Figure 4.70 - ACCESSORIES OF MAK YONG / QUEEN OR PRINCESS

PENDING OF MAK YONG WORN IN 1940'S TO 1970'S

PENDING OF MAK YONG / QUEEN WORN IN 1990'S





HEADDRESS WORN IN 1950's TO 1970'S

ARM RING WORN IN 1970'S TO 1980'S

ANKLET WORN IN 1950'S TO 1970'S







## Figure 4.71 - ACCESSORIES OF DAYANG/ FEMALE ATTENDANT HEADDRESS