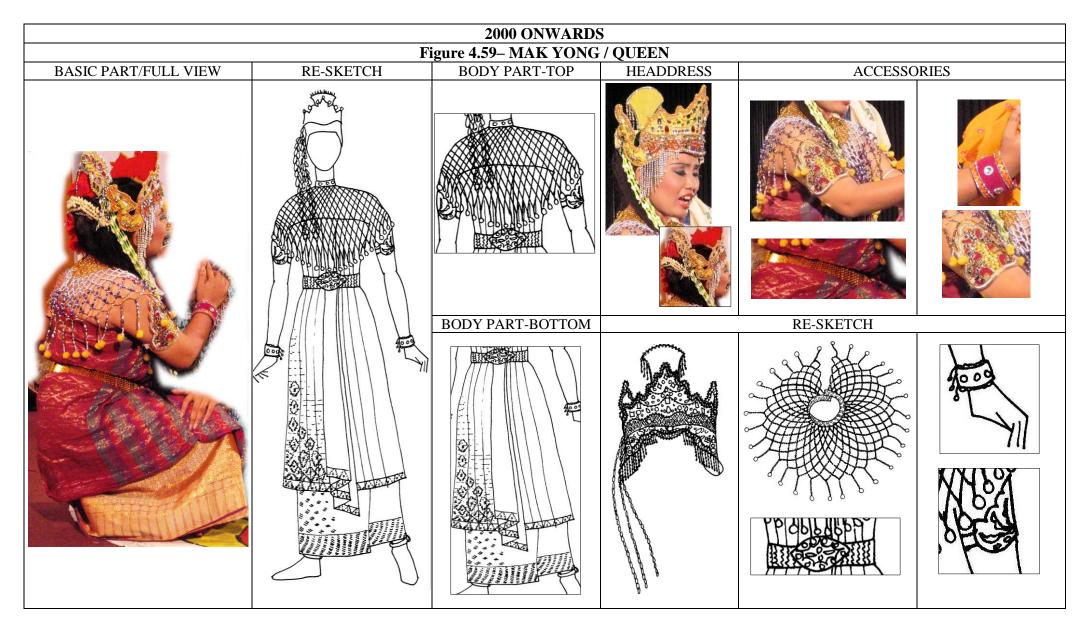

## 1950'S

## Figure 4.15 – DAYANG / FEMALE ATTENDANT FULL VIEW















































































































| 2000 ONWARDS Figure 4.68 - OTHER TYPES OF LA / NECKLACE |  |  |
|---------------------------------------------------------|--|--|
|                                                         |  |  |
|                                                         |  |  |



## Figure 4.70 - ACCESSORIES OF MAK YONG / QUEEN OR PRINCESS

PENDING OF MAK YONG WORN IN 1940'S TO 1970'S

PENDING OF MAK YONG / QUEEN WORN IN 1990'S





HEADDRESS WORN IN 1950's TO 1970'S

ARM RING WORN IN 1970'S TO 1980'S

ANKLET WORN IN 1950'S TO 1970'S







## Figure 4.71 - ACCESSORIES OF DAYANG/ FEMALE ATTENDANT HEADDRESS WORN IN 1970'S HAIRPIN WORN IN 1990'S HEADDRESS WORN IN PRESENT MAK YONG PENDING WORN IN 1970'S TO 1980'S PENDING WORN IN PRESENT MAK YONG PENDING WORN IN PRESENT MAK YONG ARM RINGS