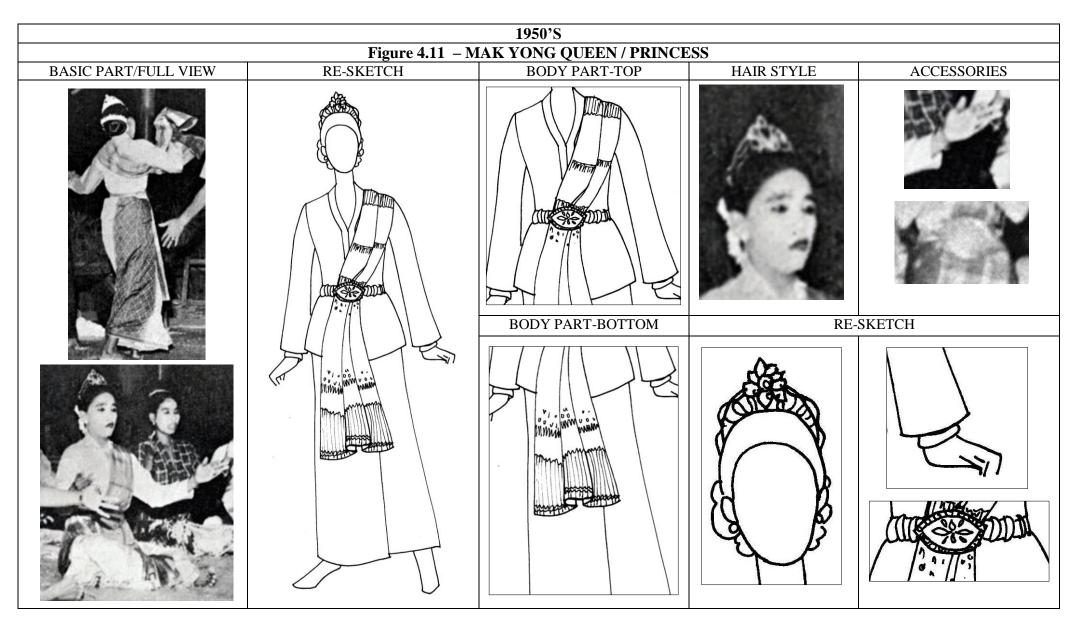

## 1950'S

## Figure 4.15 – DAYANG / FEMALE ATTENDANT FULL VIEW















































































































| 2000 ONWARDS Figure 4.68 - OTHER TYPES OF LA / NECKLACE |  |  |
|---------------------------------------------------------|--|--|
|                                                         |  |  |
|                                                         |  |  |



## Figure 4.70 - ACCESSORIES OF MAK YONG / QUEEN OR PRINCESS

PENDING OF MAK YONG WORN IN 1940'S TO 1970'S

PENDING OF MAK YONG / QUEEN WORN IN 1990'S





HEADDRESS WORN IN 1950's TO 1970'S

ARM RING WORN IN 1970'S TO 1980'S

ANKLET WORN IN 1950'S TO 1970'S







## Figure 4.71 - ACCESSORIES OF DAYANG/ FEMALE ATTENDANT HEADDRESS WORN IN 1970'S HA