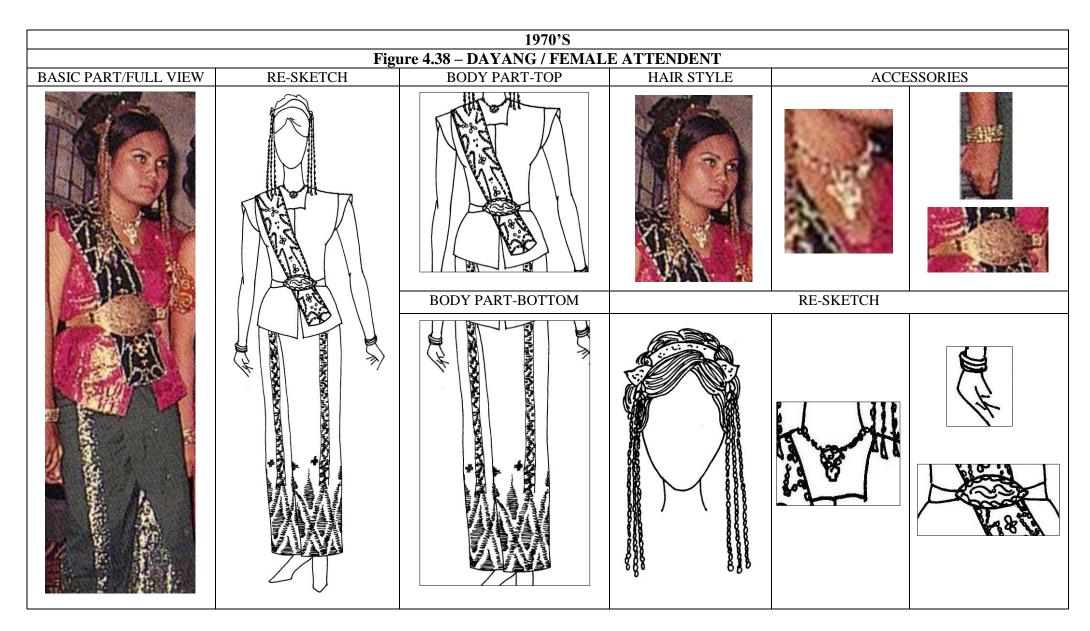

## 1950'S

## Figure 4.15 – DAYANG / FEMALE ATTENDANT FULL VIEW















































































































| 2000 ONWARDS Figure 4.68 - OTHER TYPES OF LA / NECKLACE |  |  |
|---------------------------------------------------------|--|--|
|                                                         |  |  |
|                                                         |  |  |



## Figure 4.70 - ACCESSORIES OF MAK YONG / QUEEN OR PRINCESS

PENDING OF MAK YONG WORN IN 1940'S TO 1970'S

PENDING OF MAK YONG / QUEEN WORN IN 1990'S





HEADDRESS WORN IN 1950's TO 1970'S

ARM RING WORN IN 1970'S TO 1980'S

ANKLET WORN IN 1950'S TO 1970'S







## Figure 4.71 - ACCESSORIES OF DAYANG/ FEMALE ATTENDANT HEADDRESS WORN IN 1970'S HAIRPIN WORN IN 1990'S HEADDRESS WORN IN PRESENT MAK YONG PENDING WORN IN 1970'S TO 1980'S PENDING WORN IN PRESENT MAK YONG P