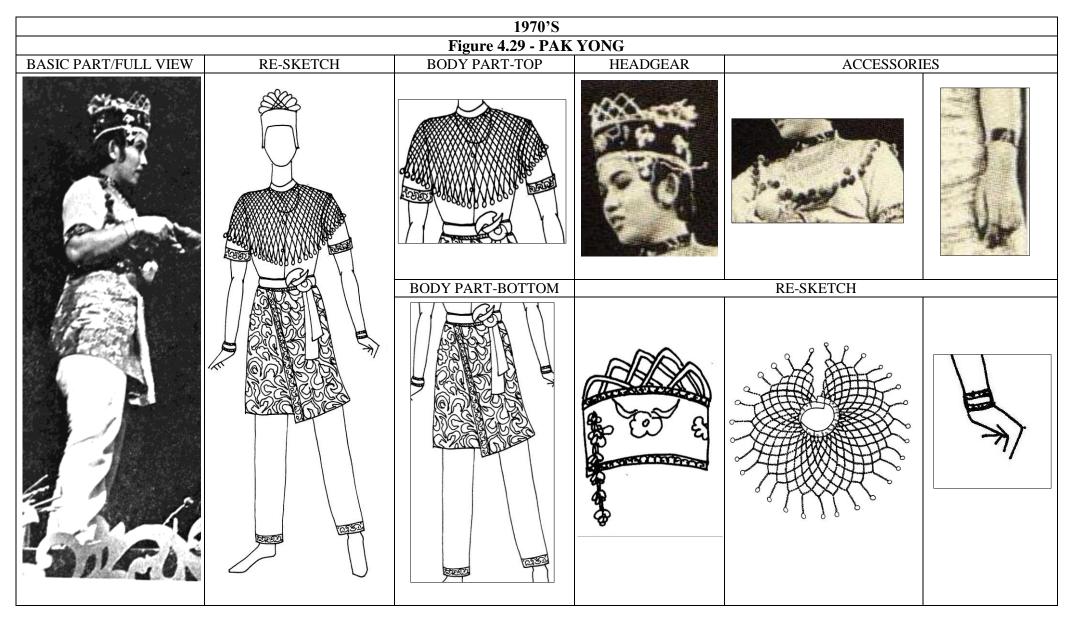

## 1950'S

## Figure 4.15 – DAYANG / FEMALE ATTENDANT FULL VIEW















































































































| 2000 ONWARDS Figure 4.68 - OTHER TYPES OF LA / NECKLACE |  |  |
|---------------------------------------------------------|--|--|
|                                                         |  |  |
|                                                         |  |  |



## Figure 4.70 - ACCESSORIES OF MAK YONG / QUEEN OR PRINCESS

PENDING OF MAK YONG WORN IN 1940'S TO 1970'S

PENDING OF MAK YONG / QUEEN WORN IN 1990'S





HEADDRESS WORN IN 1950's TO 1970'S

ARM RING WORN IN 1970'S TO 1980'S

ANKLET WORN IN 1950'S TO 1970'S







## Figure 4.71 - ACCESSORIES OF DAYANG/ FEMALE ATTENDANT HEADDRESS WORN IN 1970'S HAIRPIN WORN IN 1990'S HEADDRESS WORN IN PRESENT MAK YONG PENDING WORN IN 1970'S TO 1980'S PENDING WORN IN