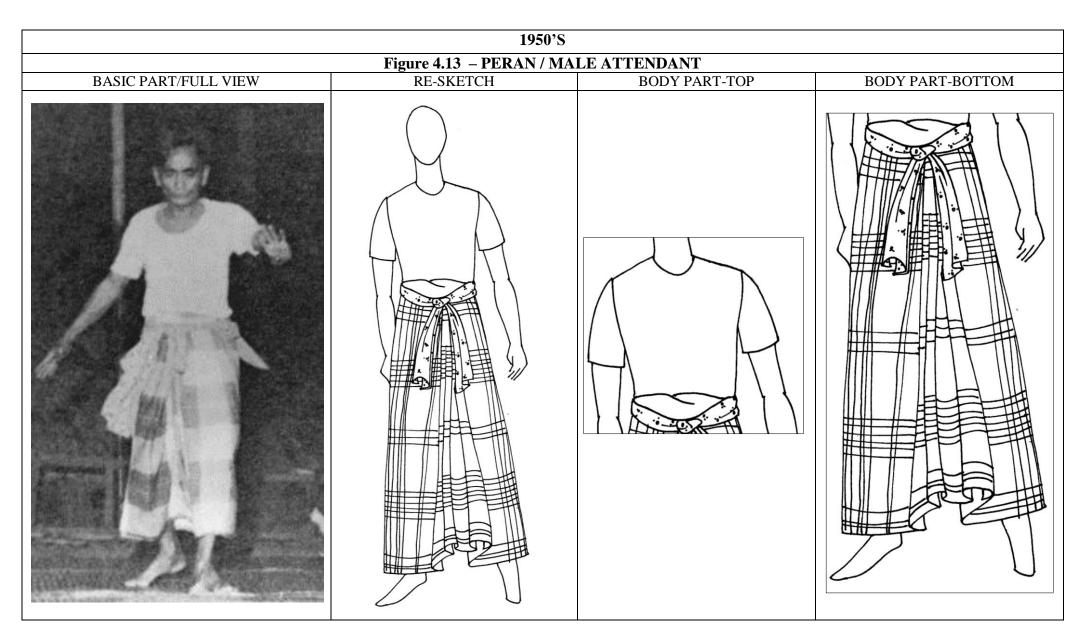

## 1950'S

## Figure 4.15 – DAYANG / FEMALE ATTENDANT FULL VIEW















































































































| 2000 ONWARDS Figure 4.68 - OTHER TYPES OF LA / NECKLACE |  |  |
|---------------------------------------------------------|--|--|
|                                                         |  |  |
|                                                         |  |  |



## Figure 4.70 - ACCESSORIES OF MAK YONG / QUEEN OR PRINCESS

PENDING OF MAK YONG WORN IN 1940'S TO 1970'S

PENDING OF MAK YONG / QUEEN WORN IN 1990'S





HEADDRESS WORN IN 1950's TO 1970'S

ARM RING WORN IN 1970'S TO 1980'S

ANKLET WORN IN 1950'S TO 1970'S







## Figure 4.71 - ACCESSORIES OF DAYANG/ FEMALE ATTENDANT HEADDRESS WORN IN 1970'S HAIRPI