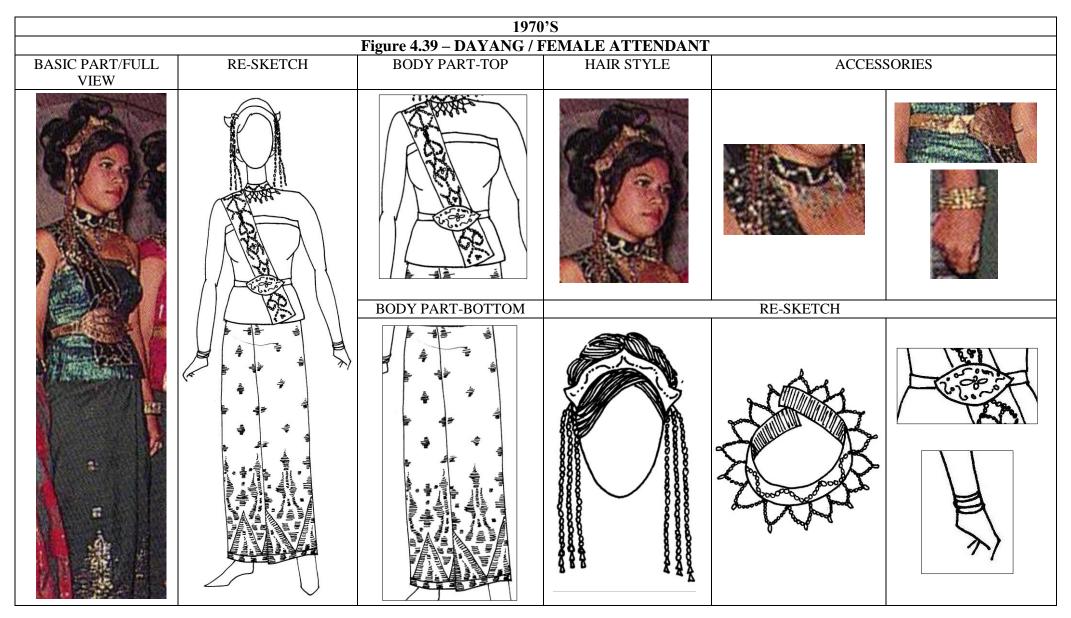

## Figure 4.71 - ACCESSORIES OF DAYANG/ FEMALE ATTENDANT HEADDRESS WORN IN 1970'S HAIRPIN WORN IN 1990'S HEADDRESS WORN IN PRESENT MAK YONG PENDING WORN IN 1970'S TO 1980'S PENDING WORN IN PRESENT MAK YONG PENDING WORN IN PRESENT MAK YONG ARM RINGS WORN IN 1990'S BANGLES WORN IN 1990'S BANGLES WORN IN PRESENT MAK YONG