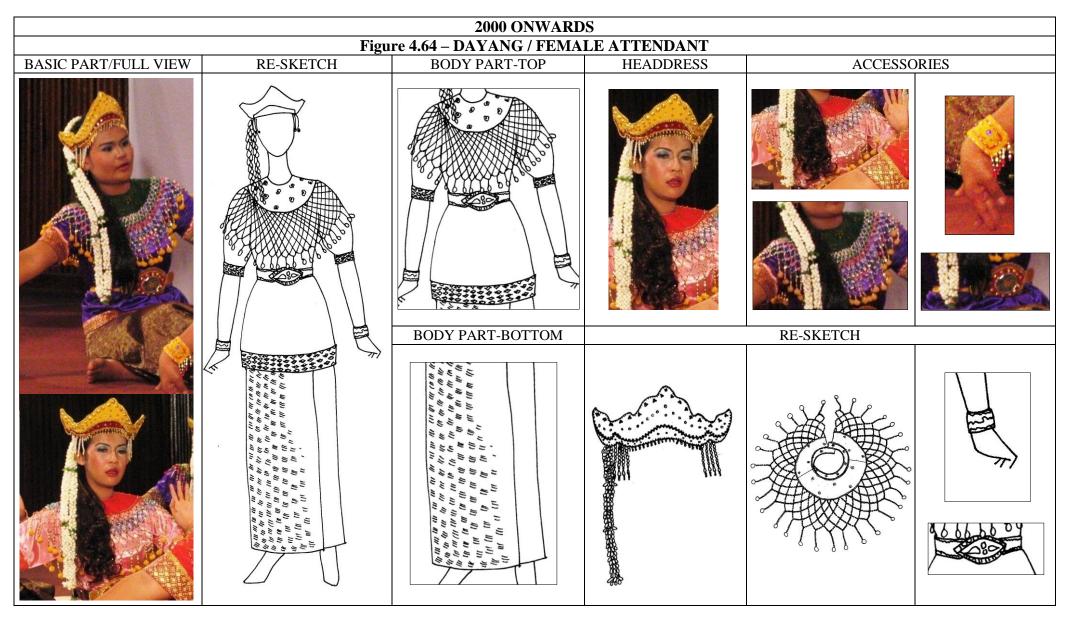

## Figure 4.71 - ACCESSORIES OF DAYANG/ FEMALE ATTENDANT HEADDRESS WORN IN 1970'S HAIRPIN WORN IN 1990'S HEADDRESS WORN IN PRESENT MAK YONG PENDING WORN IN 1970'S TO 1980'S PENDING WORN IN PRESENT MAK YONG PENDING WORN IN PRESENT MAK YONG ARM RINGS WORN IN 1990'S BANGLES WORN IN 1990'S BANGLES WORN IN PRESENT MAK YONG