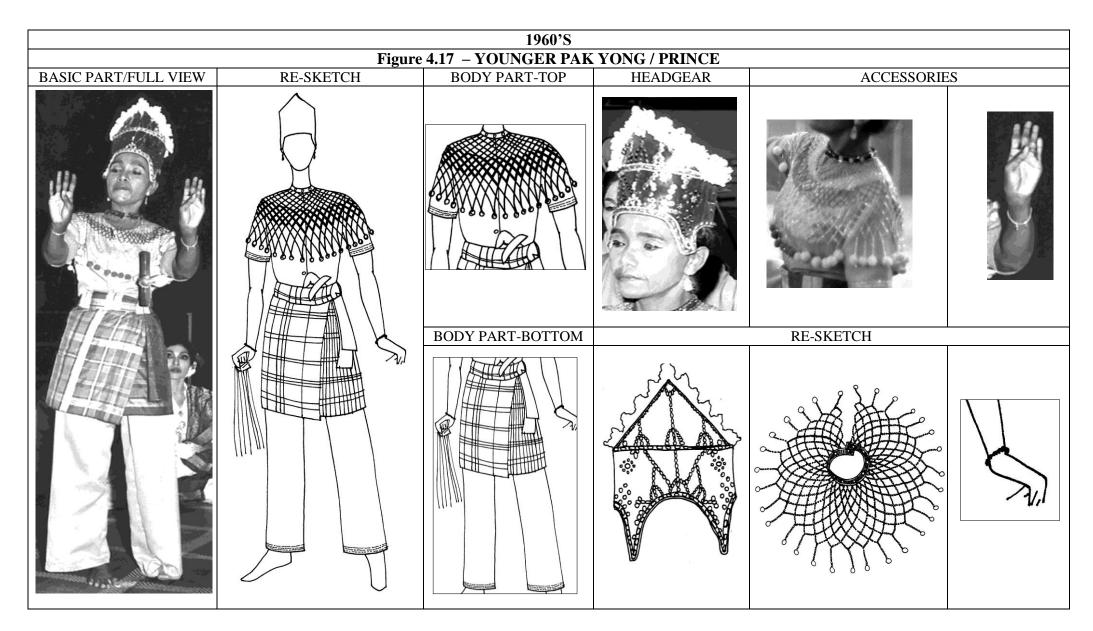

## Figure 4.71 - ACCESSORIES OF DAYANG/ FEMALE ATTENDANT HEADDRESS WORN IN 1970'S HAIRPIN WORN IN 1990'S HEADDRESS WORN IN PRESENT MAK YONG PENDING WORN IN 1970'S TO 1980'S PENDING WORN IN PRESENT MAK YONG PENDING WORN IN PRESENT MAK YONG ARM RINGS WORN IN 1990'S BANGLES WORN IN 1990'S BANGLES WORN IN PRESENT MAK YONG