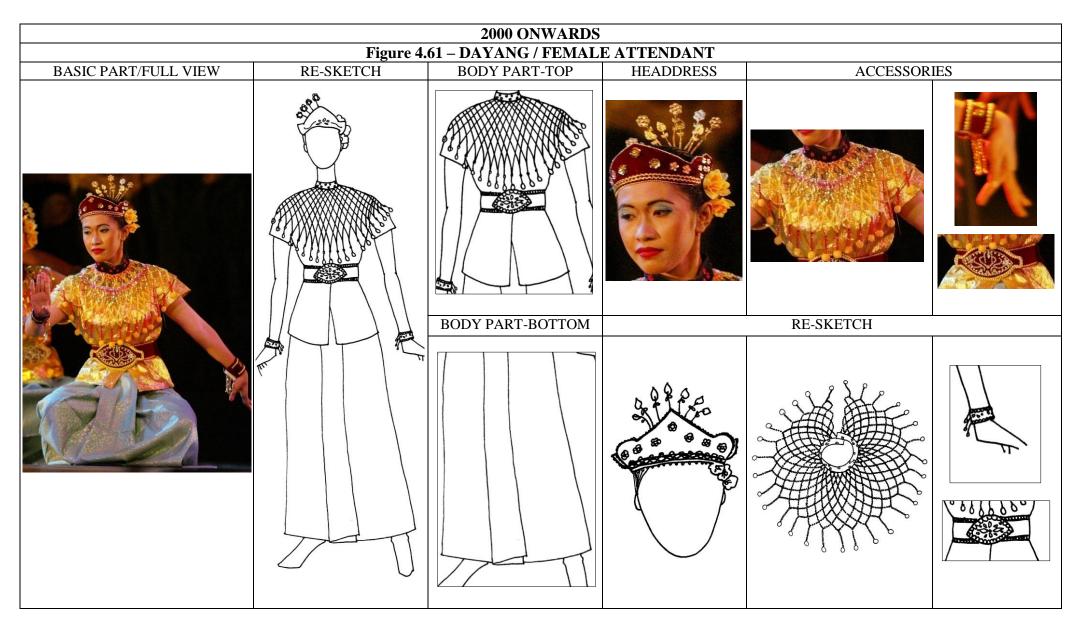

## Figure 4.15 – DAYANG / FEMALE ATTENDANT FULL VIEW

| 2000 ONWARDS Figure 4.68 - OTHER TYPES OF LA / NECKLACE |  |  |
|---------------------------------------------------------|--|--|
|                                                         |  |  |
|                                                         |  |  |