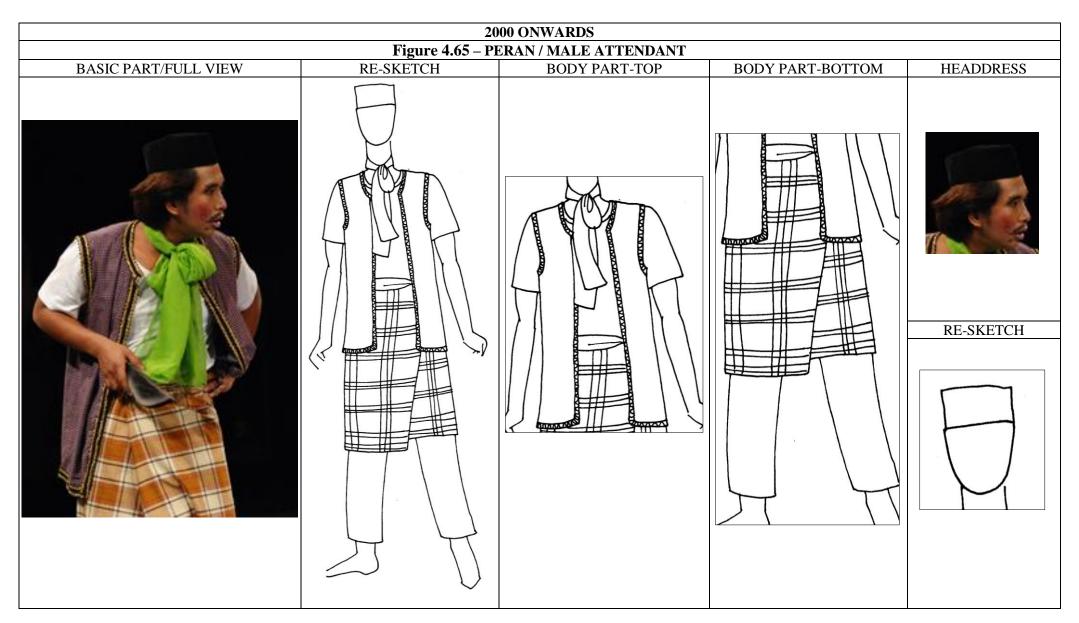

## 1950'S

## Figure 4.15 – DAYANG / FEMALE ATTENDANT FULL VIEW















































































































| 2000 ONWARDS Figure 4.68 - OTHER TYPES OF LA / NECKLACE |  |  |
|---------------------------------------------------------|--|--|
|                                                         |  |  |
|                                                         |  |  |



## Figure 4.70 - ACCESSORIES OF MAK YONG / QUEEN OR PRINCESS

PENDING OF MAK YONG WORN IN 1940'S TO 1970'S

PENDING OF MAK YONG / QUEEN WORN IN 1990'S





HEADDRESS WORN IN 1950's TO 1970'S

ARM RING WORN IN 1970'S TO 1980'S

ANKLET WORN IN 1950'S TO 1970'S







## Figure 4.71 - ACCESSORIES OF DAYANG/ FEMALE ATTENDANT HEADDRESS WORN IN 1970'S HAIRPIN WORN IN 1990'S HEADDRESS WORN IN PRESENT MAK YONG PENDING WORN IN 1970'S TO 1980'S PENDING WORN IN PRESENT MAK YONG PENDING WORN IN PRESENT MAK YONG ARM RINGS WORN IN 1990