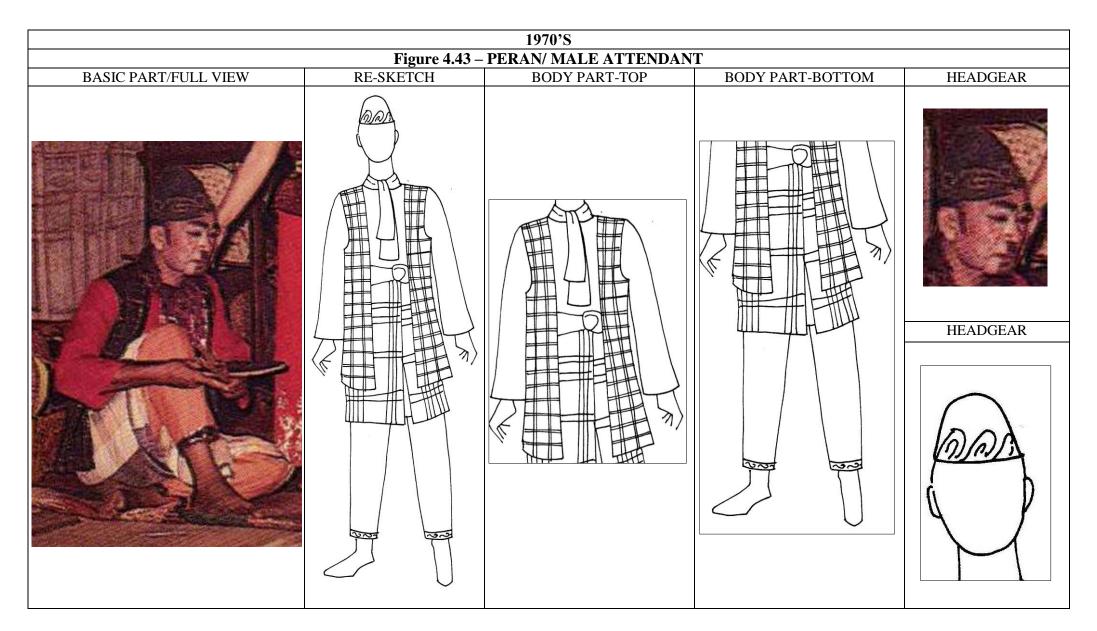

## 1950'S

## Figure 4.15 – DAYANG / FEMALE ATTENDANT FULL VIEW















































































































| 2000 ONWARDS Figure 4.68 - OTHER TYPES OF LA / NECKLACE |  |  |
|---------------------------------------------------------|--|--|
|                                                         |  |  |
|                                                         |  |  |



## Figure 4.70 - ACCESSORIES OF MAK YONG / QUEEN OR PRINCESS

PENDING OF MAK YONG WORN IN 1940'S TO 1970'S

PENDING OF MAK YONG / QUEEN WORN IN 1990'S





HEADDRESS WORN IN 1950's TO 1970'S

ARM RING WORN IN 1970'S TO 1980'S

ANKLET WORN IN 1950'S TO 1970'S







## Figure 4.71 - ACCESSORIES OF DAYANG/ FEMALE ATTENDANT HEADDRESS WORN IN 1970'S HAIRPIN WORN IN 1990'S HEADDRESS WORN IN PRESENT MAK YONG PENDING WORN IN 1970'S TO 1980'S PENDING WORN IN PRESENT MAK YONG PENDING WOR