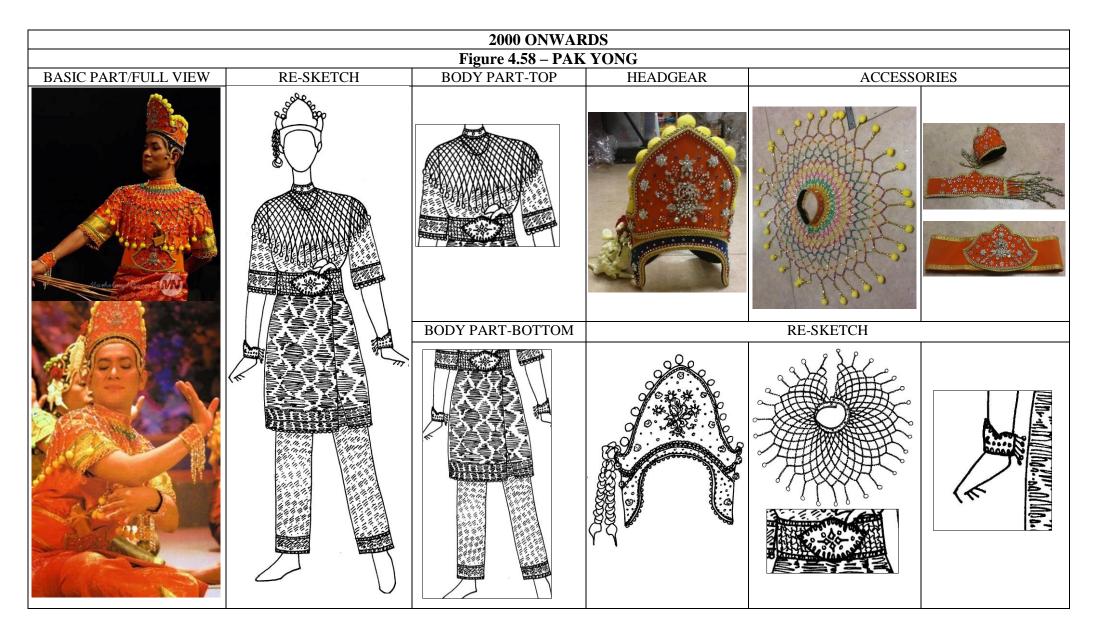

## 1950'S

## Figure 4.15 – DAYANG / FEMALE ATTENDANT FULL VIEW















































































































| 2000 ONWARDS Figure 4.68 - OTHER TYPES OF LA / NECKLACE |  |  |
|---------------------------------------------------------|--|--|
|                                                         |  |  |
|                                                         |  |  |



## Figure 4.70 - ACCESSORIES OF MAK YONG / QUEEN OR PRINCESS

PENDING OF MAK YONG WORN IN 1940'S TO 1970'S

PENDING OF MAK YONG / QUEEN WORN IN 1990'S





HEADDRESS WORN IN 1950's TO 1970'S

ARM RING WORN IN 1970'S TO 1980'S

ANKLET WORN IN 1950'S TO 1970'S







## Figure 4.71 - ACCESSORIES OF DAYANG/ FEMALE ATTENDANT HEADDRESS WORN IN 1970'S HAIRPIN WORN IN 1990'S HEADDRESS WORN IN PRESENT MAK YONG PENDING WORN IN 1970'S TO 1980'S PENDING WORN IN PRESENT MAK YONG PENDING WORN IN PRESENT MAK YONG ARM RING