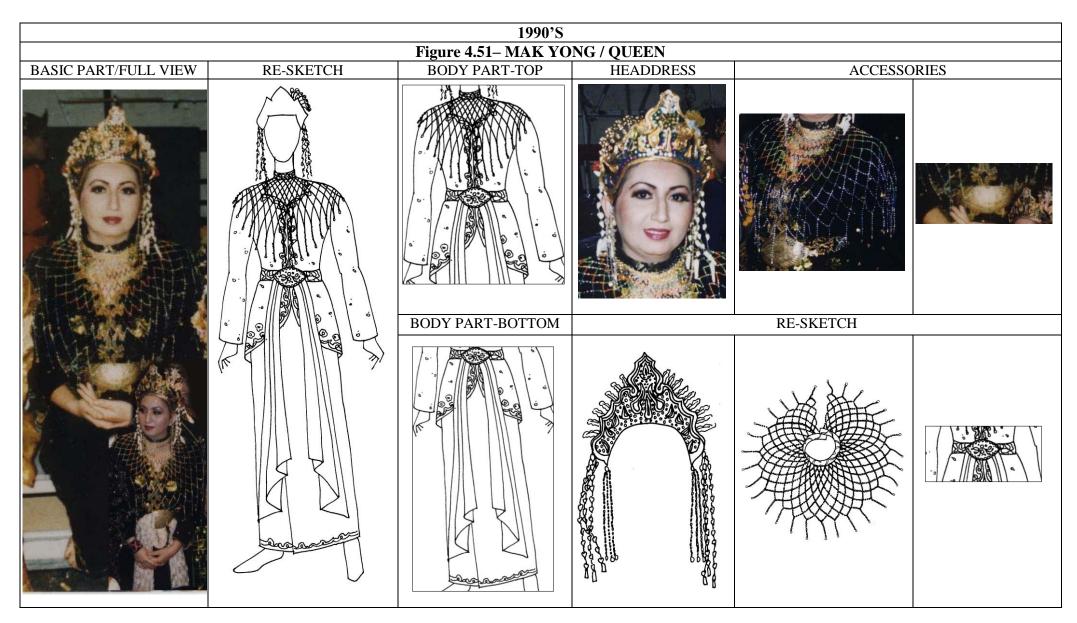

## 1950'S

## Figure 4.15 – DAYANG / FEMALE ATTENDANT FULL VIEW















































































































| 2000 ONWARDS Figure 4.68 - OTHER TYPES OF LA / NECKLACE |  |  |
|---------------------------------------------------------|--|--|
|                                                         |  |  |
|                                                         |  |  |



## Figure 4.70 - ACCESSORIES OF MAK YONG / QUEEN OR PRINCESS

PENDING OF MAK YONG WORN IN 1940'S TO 1970'S

PENDING OF MAK YONG / QUEEN WORN IN 1990'S





HEADDRESS WORN IN 1950's TO 1970'S

ARM RING WORN IN 1970'S TO 1980'S

ANKLET WORN IN 1950'S TO 1970'S







## Figure 4.71 - ACCESSORIES OF DAYANG/ FEMALE ATTENDANT HEADDRESS WORN IN 1970'S HAIRPIN WORN IN 1990'S HEADDRESS WORN IN PRESENT MAK YONG PENDING WORN IN 1970'S TO 1980'S PENDING WORN IN PRESENT MAK YONG PENDING WORN IN PRESENT MAK