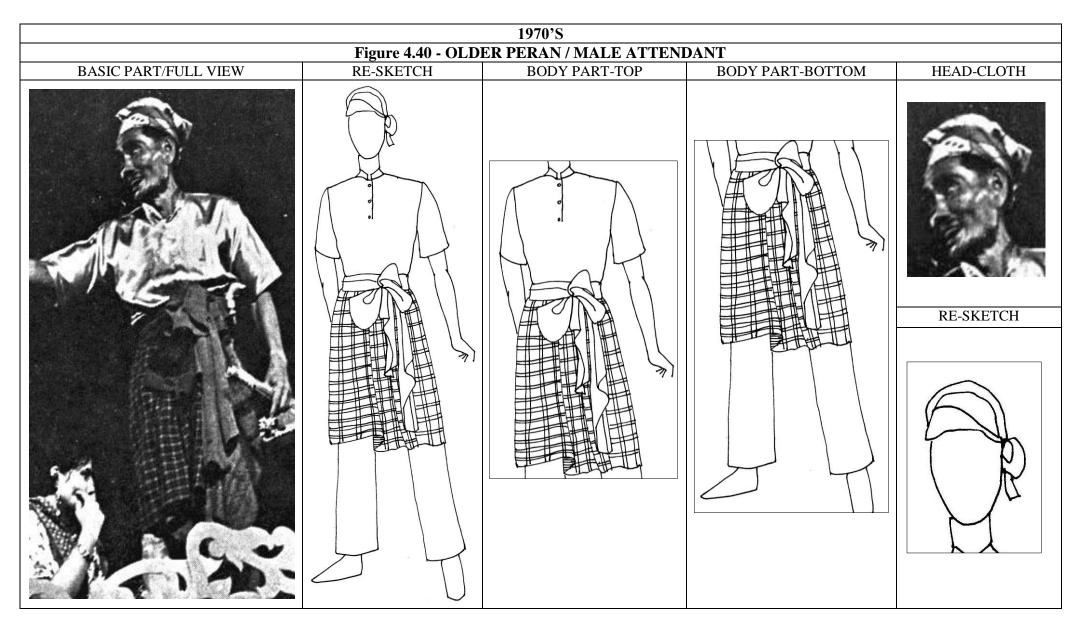

## 1950'S

## Figure 4.15 – DAYANG / FEMALE ATTENDANT FULL VIEW















































































































| 2000 ONWARDS Figure 4.68 - OTHER TYPES OF LA / NECKLACE |  |  |
|---------------------------------------------------------|--|--|
|                                                         |  |  |
|                                                         |  |  |



## Figure 4.70 - ACCESSORIES OF MAK YONG / QUEEN OR PRINCESS

PENDING OF MAK YONG WORN IN 1940'S TO 1970'S

PENDING OF MAK YONG / QUEEN WORN IN 1990'S





HEADDRESS WORN IN 1950's TO 1970'S

ARM RING WORN IN 1970'S TO 1980'S

ANKLET WORN IN 1950'S TO 1970'S







## Figure 4.71 - ACCESSORIES OF DAYANG/ FEMALE ATTENDANT HEADDRESS WORN IN 1970'S HAIRPIN WORN IN 1990'S HEADDRESS WORN IN PRESENT MAK YONG PENDING WORN IN 1970'S TO 1980'S PENDING WORN IN PRESENT MAK YONG PENDI