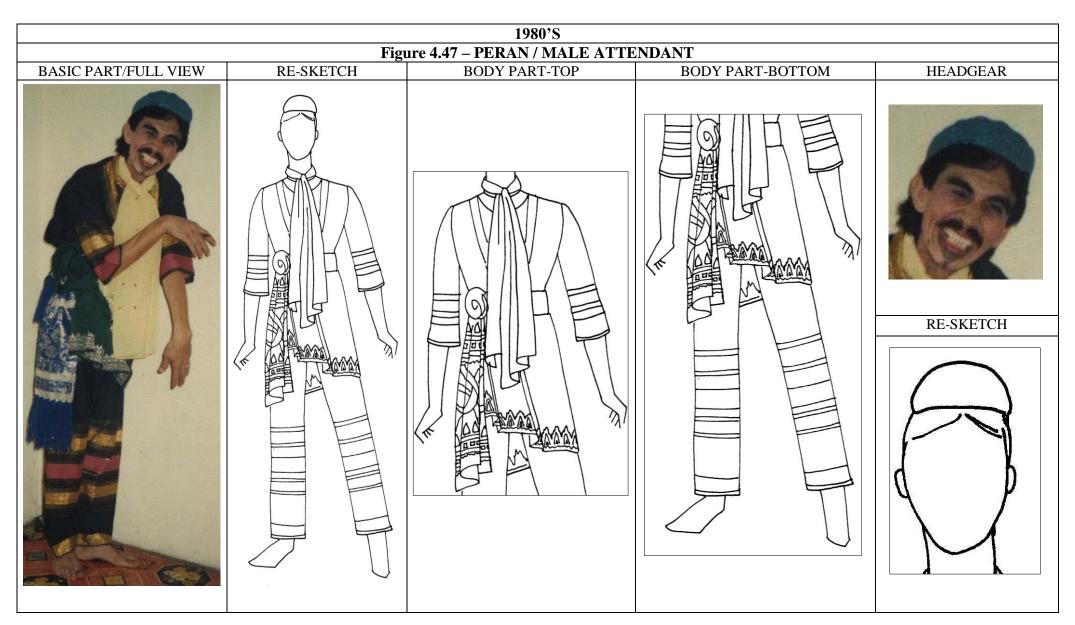

## 1950'S

## Figure 4.15 – DAYANG / FEMALE ATTENDANT FULL VIEW















































































































| 2000 ONWARDS Figure 4.68 - OTHER TYPES OF LA / NECKLACE |  |  |
|---------------------------------------------------------|--|--|
|                                                         |  |  |
|                                                         |  |  |



## Figure 4.70 - ACCESSORIES OF MAK YONG / QUEEN OR PRINCESS

PENDING OF MAK YONG WORN IN 1940'S TO 1970'S

PENDING OF MAK YONG / QUEEN WORN IN 1990'S





HEADDRESS WORN IN 1950's TO 1970'S

ARM RING WORN IN 1970'S TO 1980'S

ANKLET WORN IN 1950'S TO 1970'S







## Figure 4.71 - ACCESSORIES OF DAYANG/ FEMALE ATTENDANT HEADDRESS WORN IN 1970'S HAIRPIN WORN IN 1990'S HEADDRESS WORN IN PRESENT MAK YONG PENDING WORN IN 1970'S TO 1980'S PENDING WORN IN PRESENT MAK YONG PENDING WORN IN PRE