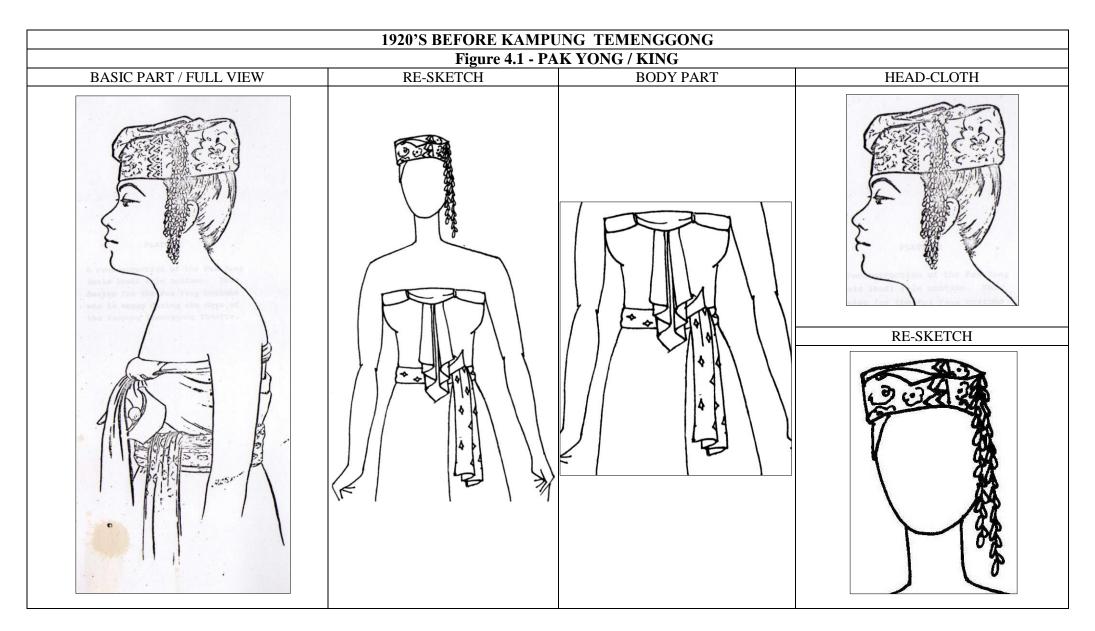

## 1950'S

## Figure 4.15 – DAYANG / FEMALE ATTENDANT FULL VIEW















































































































| 2000 ONWARDS Figure 4.68 - OTHER TYPES OF LA / NECKLACE |  |  |
|---------------------------------------------------------|--|--|
|                                                         |  |  |
|                                                         |  |  |



## Figure 4.70 - ACCESSORIES OF MAK YONG / QUEEN OR PRINCESS

PENDING OF MAK YONG WORN IN 1940'S TO 1970'S

PENDING OF MAK YONG / QUEEN WORN IN 1990'S





HEADDRESS WORN IN 1950's TO 1970'S

ARM RING WORN IN 1970'S TO 1980'S

ANKLET WORN IN 1950'S TO 1970'S







## Figure 4.71 - ACCESSORIES OF DAYANG/ FEMALE ATTENDANT HEADDRE