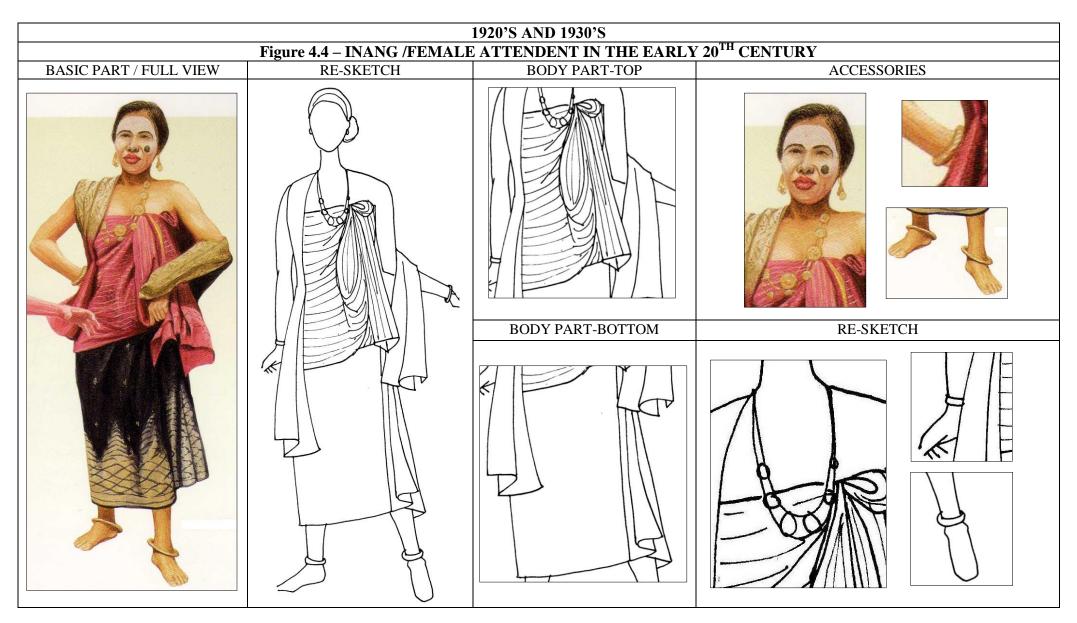

## 1950'S

## Figure 4.15 – DAYANG / FEMALE ATTENDANT FULL VIEW















































































































| 2000 ONWARDS Figure 4.68 - OTHER TYPES OF LA / NECKLACE |  |  |
|---------------------------------------------------------|--|--|
|                                                         |  |  |
|                                                         |  |  |



## Figure 4.70 - ACCESSORIES OF MAK YONG / QUEEN OR PRINCESS

PENDING OF MAK YONG WORN IN 1940'S TO 1970'S

PENDING OF MAK YONG / QUEEN WORN IN 1990'S





HEADDRESS WORN IN 1950's TO 1970'S

ARM RING WORN IN 1970'S TO 1980'S

ANKLET WORN IN 1950'S TO 1970'S







## Figure 4.71 - ACCESSORIES OF DAYANG/ FEMALE ATTENDANT HEADDRESS WOR