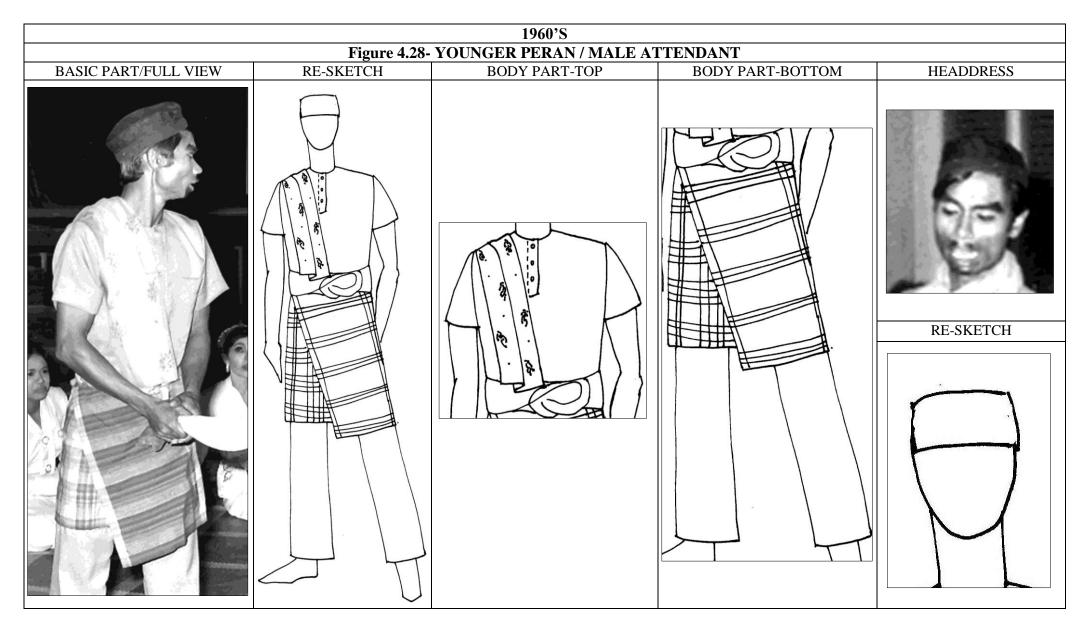

## 1950'S

## Figure 4.15 – DAYANG / FEMALE ATTENDANT FULL VIEW















































































































| 2000 ONWARDS Figure 4.68 - OTHER TYPES OF LA / NECKLACE |  |  |
|---------------------------------------------------------|--|--|
|                                                         |  |  |
|                                                         |  |  |



## Figure 4.70 - ACCESSORIES OF MAK YONG / QUEEN OR PRINCESS

PENDING OF MAK YONG WORN IN 1940'S TO 1970'S

PENDING OF MAK YONG / QUEEN WORN IN 1990'S





HEADDRESS WORN IN 1950's TO 1970'S

ARM RING WORN IN 1970'S TO 1980'S

ANKLET WORN IN 1950'S TO 1970'S







## Figure 4.71 - ACCESSORIES OF DAYANG/ FEMALE ATTENDANT HEADDRESS WORN IN 1970'S HAIRPIN WORN IN 1990'S HEADDRESS WORN IN PRESENT MAK YONG PENDING WORN IN 1970'S TO 1980'S PENDING WORN I