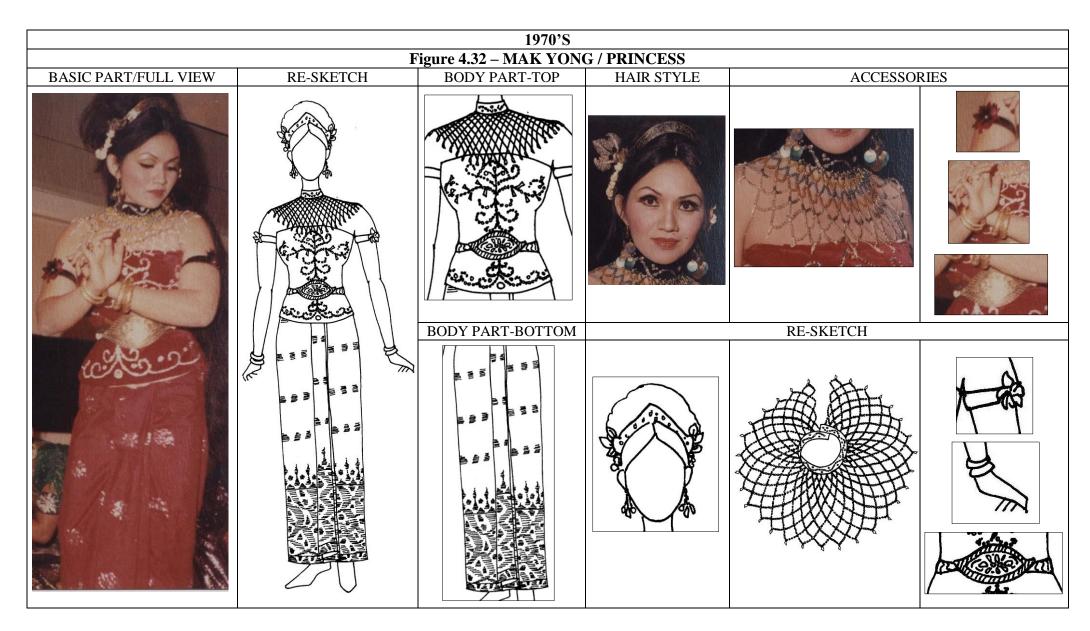

## Figure 4.70 - ACCESSORIES OF MAK YONG / QUEEN OR PRINCESS

PENDING OF MAK YONG WORN IN 1940'S TO 1970'S

PENDING OF MAK YONG / QUEEN WORN IN 1990'S

HEADDRESS WORN IN 1950's TO 1970'S

ARM RING WORN IN 1970'S TO 1980'S