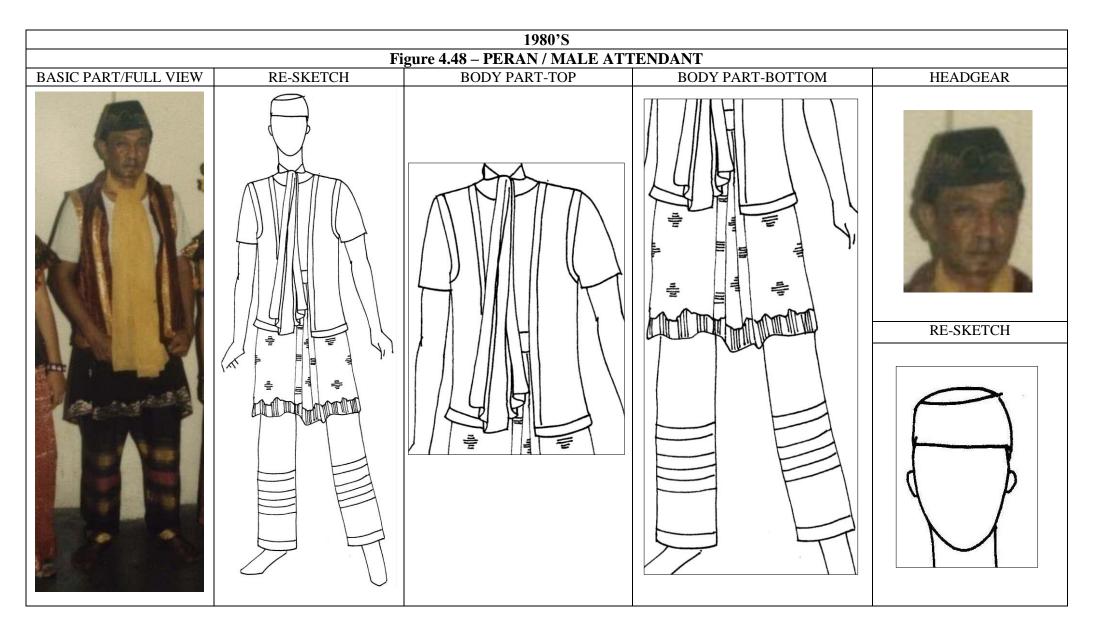

## 1950'S

## Figure 4.15 – DAYANG / FEMALE ATTENDANT FULL VIEW















































































































| 2000 ONWARDS Figure 4.68 - OTHER TYPES OF LA / NECKLACE |  |  |
|---------------------------------------------------------|--|--|
|                                                         |  |  |
|                                                         |  |  |



## Figure 4.70 - ACCESSORIES OF MAK YONG / QUEEN OR PRINCESS

PENDING OF MAK YONG WORN IN 1940'S TO 1970'S

PENDING OF MAK YONG / QUEEN WORN IN 1990'S





HEADDRESS WORN IN 1950's TO 1970'S

ARM RING WORN IN 1970'S TO 1980'S

ANKLET WORN IN 1950'S TO 1970'S







## Figure 4.71 - ACCESSORIES OF DAYANG/ FEMALE ATTENDANT HEADDRESS WORN IN 1970'S HAIRPIN WORN IN 1990'S HEADDRESS WORN IN PRESENT MAK YONG PENDING WORN IN 1970'S TO 1980'S PENDING WORN IN PRESENT MAK YONG PENDING WORN IN PRESE