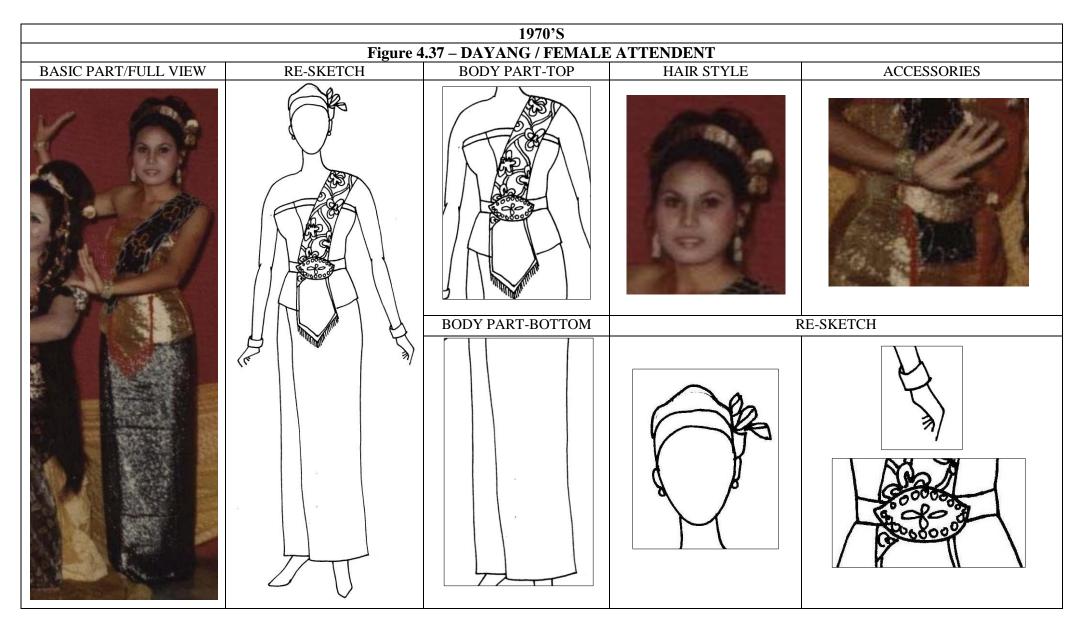

## 1950'S

## Figure 4.15 – DAYANG / FEMALE ATTENDANT FULL VIEW















































































































| 2000 ONWARDS Figure 4.68 - OTHER TYPES OF LA / NECKLACE |  |  |
|---------------------------------------------------------|--|--|
|                                                         |  |  |
|                                                         |  |  |



## Figure 4.70 - ACCESSORIES OF MAK YONG / QUEEN OR PRINCESS

PENDING OF MAK YONG WORN IN 1940'S TO 1970'S

PENDING OF MAK YONG / QUEEN WORN IN 1990'S





HEADDRESS WORN IN 1950's TO 1970'S

ARM RING WORN IN 1970'S TO 1980'S

ANKLET WORN IN 1950'S TO 1970'S







## Figure 4.71 - ACCESSORIES OF DAYANG/ FEMALE ATTENDANT HEADDRESS WORN IN 1970'S HAIRPIN WORN IN 1990'S HEADDRESS WORN IN PRESENT MAK YONG PENDING WORN IN 1970'S TO 1980'S PENDING WORN IN PRESENT MAK YONG