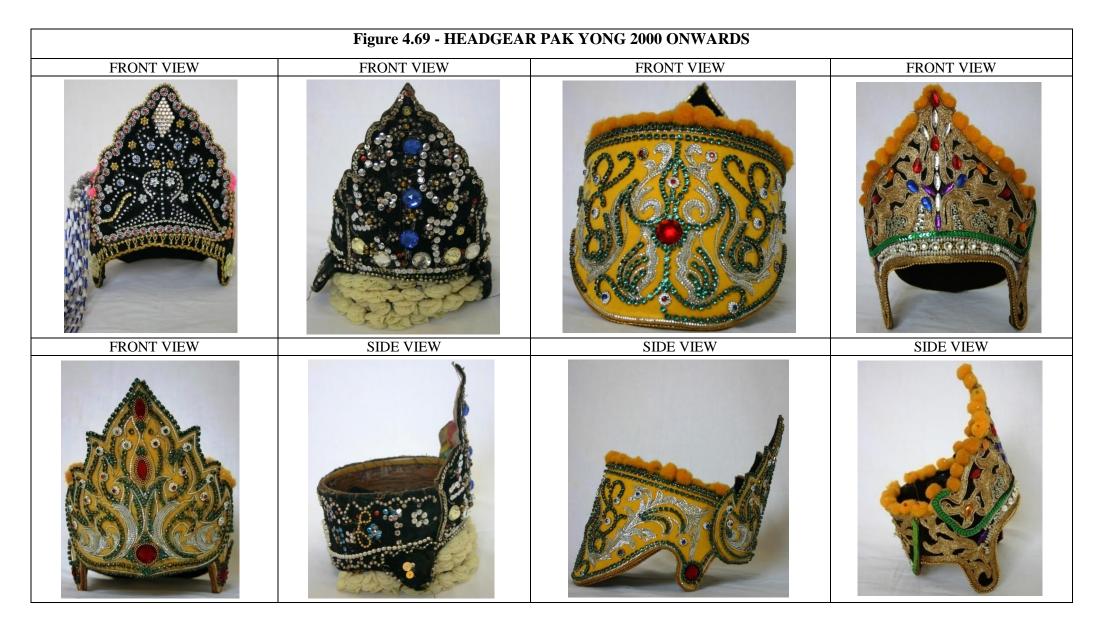

## Figure 4.70 - ACCESSORIES OF MAK YONG / QUEEN OR PRINCESS

PENDING OF MAK YONG WORN IN 1940'S TO 1970'S

PENDING OF MAK YONG / QUEEN WORN IN 1990'S

HEADDRESS WORN IN 1950's TO 1970'S

ARM RING WORN IN 1970'S TO 1980'S