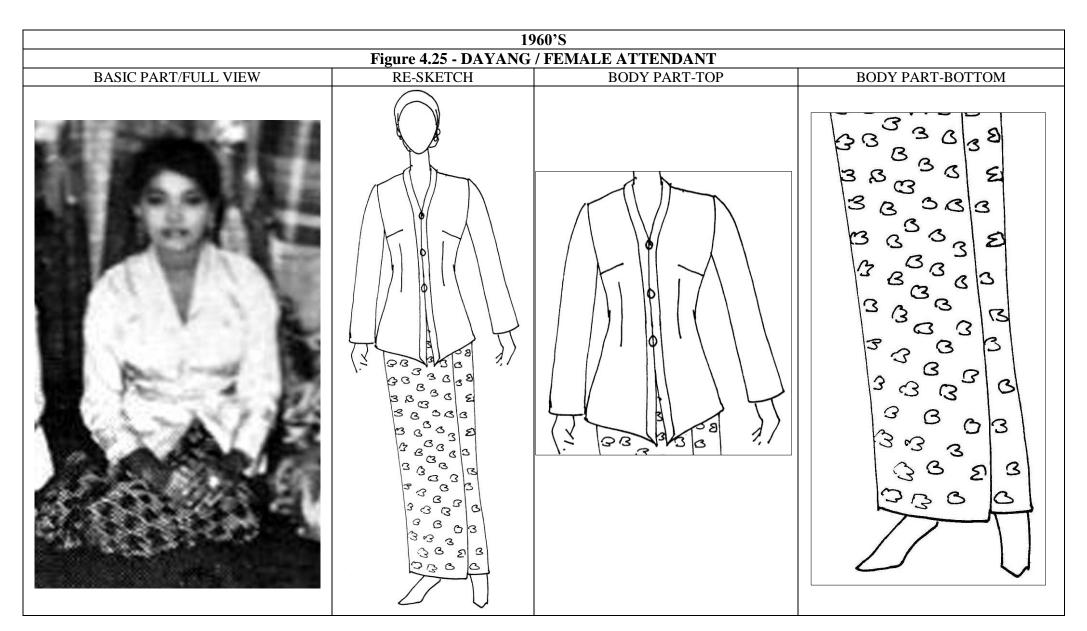

## 1950'S

## Figure 4.15 – DAYANG / FEMALE ATTENDANT FULL VIEW















































































































| 2000 ONWARDS Figure 4.68 - OTHER TYPES OF LA / NECKLACE |  |  |
|---------------------------------------------------------|--|--|
|                                                         |  |  |
|                                                         |  |  |



## Figure 4.70 - ACCESSORIES OF MAK YONG / QUEEN OR PRINCESS

PENDING OF MAK YONG WORN IN 1940'S TO 1970'S

PENDING OF MAK YONG / QUEEN WORN IN 1990'S





HEADDRESS WORN IN 1950's TO 1970'S

ARM RING WORN IN 1970'S TO 1980'S

ANKLET WORN IN 1950'S TO 1970'S







## Figure 4.71 - ACCESSORIES OF DAYANG/ FEMALE ATTENDANT HEADDRESS WORN IN 1970'S HAIRPIN WORN IN 1990'S HEADDRESS WORN IN PRESENT MAK YONG PENDING WORN IN 1970'S TO 1980'S PENDING