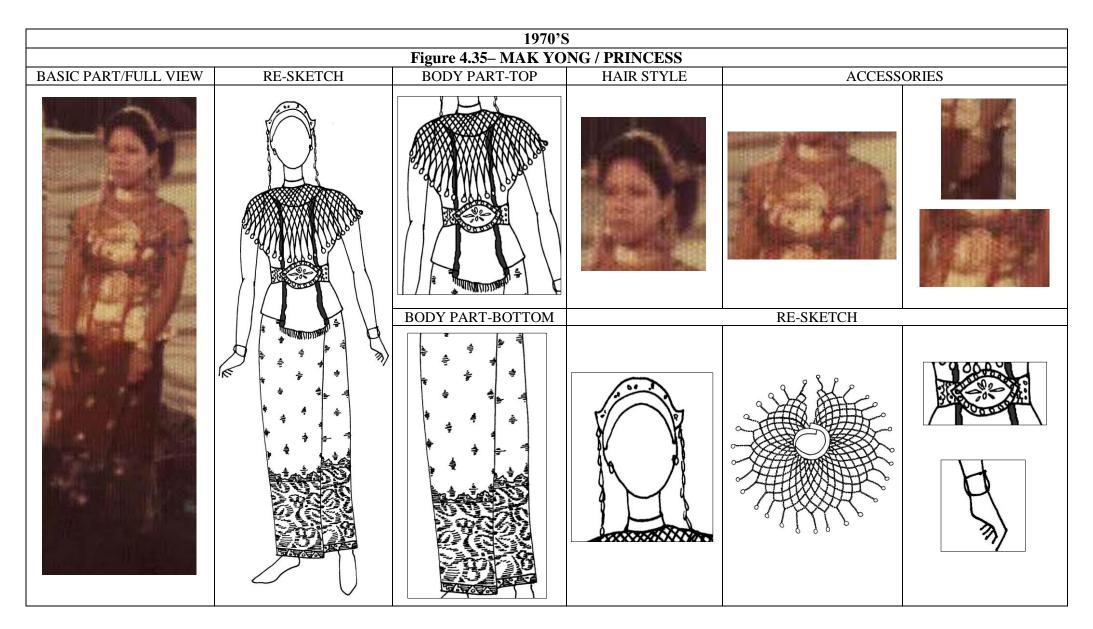

## 1950'S

## Figure 4.15 – DAYANG / FEMALE ATTENDANT FULL VIEW















































































































| 2000 ONWARDS Figure 4.68 - OTHER TYPES OF LA / NECKLACE |  |  |
|---------------------------------------------------------|--|--|
|                                                         |  |  |
|                                                         |  |  |



## Figure 4.70 - ACCESSORIES OF MAK YONG / QUEEN OR PRINCESS

PENDING OF MAK YONG WORN IN 1940'S TO 1970'S

PENDING OF MAK YONG / QUEEN WORN IN 1990'S





HEADDRESS WORN IN 1950's TO 1970'S

ARM RING WORN IN 1970'S TO 1980'S

ANKLET WORN IN 1950'S TO 1970'S







## Figure 4.71 - ACCESSORIES OF DAYANG/ FEMALE ATTENDANT HEADDRESS WORN IN 1970'S HAIRPIN WORN IN 1990'S HEADDRESS WORN IN PRESENT MAK YONG PENDING WORN IN 1970'S TO 1980'S PENDING WORN IN PRESENT MAK