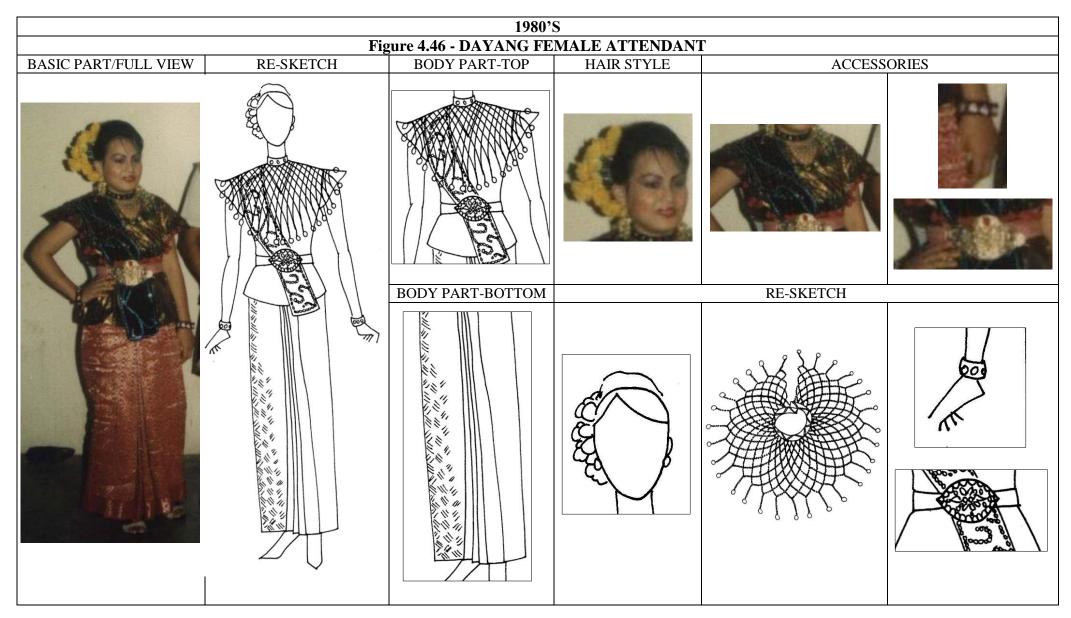

## 1950'S

## Figure 4.15 – DAYANG / FEMALE ATTENDANT FULL VIEW















































































































| 2000 ONWARDS Figure 4.68 - OTHER TYPES OF LA / NECKLACE |  |  |
|---------------------------------------------------------|--|--|
|                                                         |  |  |
|                                                         |  |  |



## Figure 4.70 - ACCESSORIES OF MAK YONG / QUEEN OR PRINCESS

PENDING OF MAK YONG WORN IN 1940'S TO 1970'S

PENDING OF MAK YONG / QUEEN WORN IN 1990'S





HEADDRESS WORN IN 1950's TO 1970'S

ARM RING WORN IN 1970'S TO 1980'S

ANKLET WORN IN 1950'S TO 1970'S







## Figure 4.71 - ACCESSORIES OF DAYANG/ FEMALE ATTENDANT HEADDRESS WORN IN 1970'S HAIRPIN WORN IN 1990'S HEADDRESS WORN IN PRESENT MAK YONG PENDING WORN IN 1970'S TO 1980'S PENDING WORN IN PRESENT MAK YONG PENDING WORN IN P