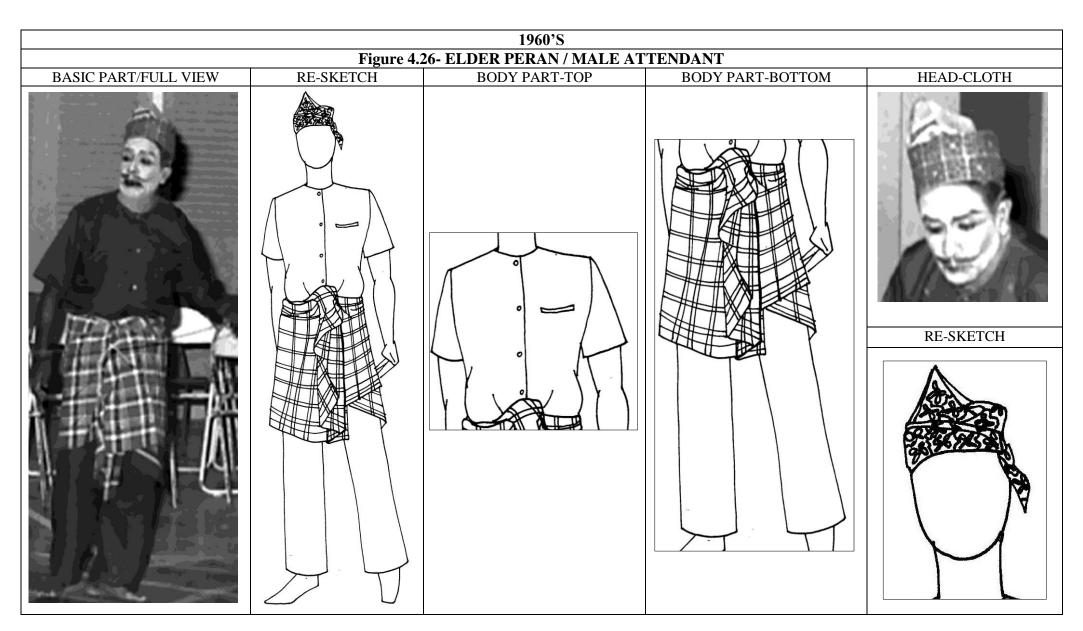

## 1950'S

## Figure 4.15 – DAYANG / FEMALE ATTENDANT FULL VIEW















































































































| 2000 ONWARDS Figure 4.68 - OTHER TYPES OF LA / NECKLACE |  |  |
|---------------------------------------------------------|--|--|
|                                                         |  |  |
|                                                         |  |  |



## Figure 4.70 - ACCESSORIES OF MAK YONG / QUEEN OR PRINCESS

PENDING OF MAK YONG WORN IN 1940'S TO 1970'S

PENDING OF MAK YONG / QUEEN WORN IN 1990'S





HEADDRESS WORN IN 1950's TO 1970'S

ARM RING WORN IN 1970'S TO 1980'S

ANKLET WORN IN 1950'S TO 1970'S







## Figure 4.71 - ACCESSORIES OF DAYANG/ FEMALE ATTENDANT HEADDRESS WORN IN 1970'S HAIRPIN WORN IN 1990'S HEADDRESS WORN IN PRESENT MAK YONG PENDING WORN IN 1970'S TO 1980'S PENDING WO