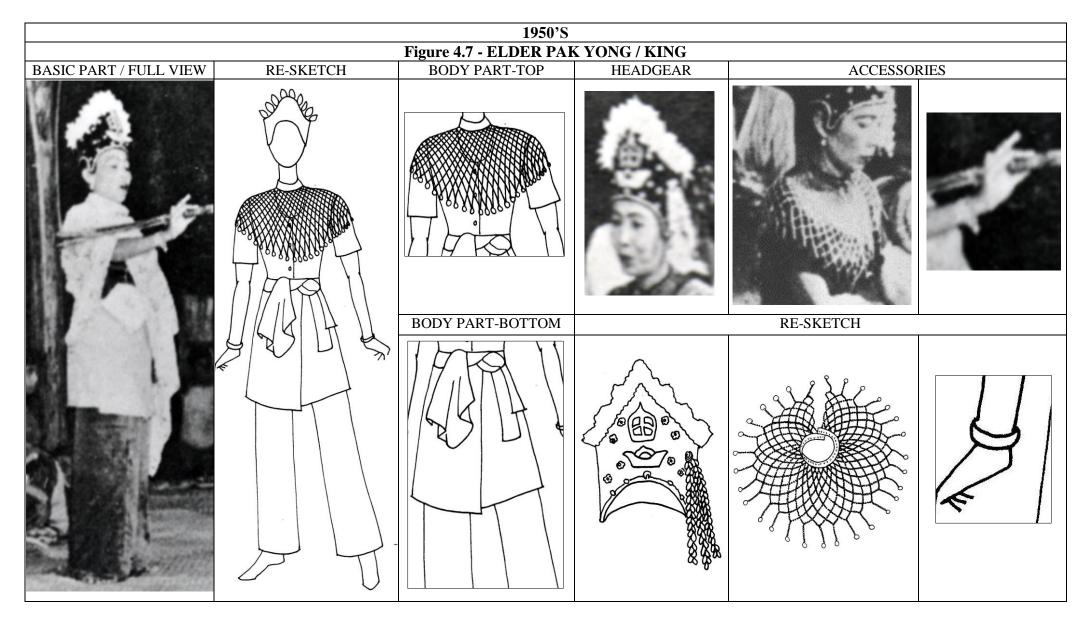

## 1950'S

## Figure 4.15 – DAYANG / FEMALE ATTENDANT FULL VIEW















































































































| 2000 ONWARDS Figure 4.68 - OTHER TYPES OF LA / NECKLACE |  |  |
|---------------------------------------------------------|--|--|
|                                                         |  |  |
|                                                         |  |  |



## Figure 4.70 - ACCESSORIES OF MAK YONG / QUEEN OR PRINCESS

PENDING OF MAK YONG WORN IN 1940'S TO 1970'S

PENDING OF MAK YONG / QUEEN WORN IN 1990'S





HEADDRESS WORN IN 1950's TO 1970'S

ARM RING WORN IN 1970'S TO 1980'S

ANKLET WORN IN 1950'S TO 1970'S







## Figure 4.71 - ACCESSORIES OF DAYANG/ FEMALE ATTENDANT HEADDRESS WORN IN 1