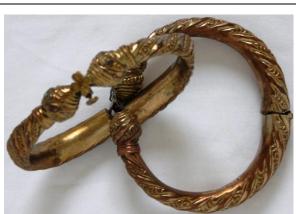

## Figure 4.71 - ACCESSORIES OF DAYANG/ FEMALE ATTENDANT HEADDRESS WORN IN 1970'S HAIRPIN WORN IN 1990'S HEADDRESS WORN IN PRESENT MAK YONG PENDING WORN IN 1970'S TO 1980'S PENDING WORN IN PRESENT MAK YONG PENDING WORN IN PRESENT MAK YONG ARM RINGS WORN IN 1990'S BANGLES WORN IN 1990'S BANGLES WORN IN PRESENT MAK YONG