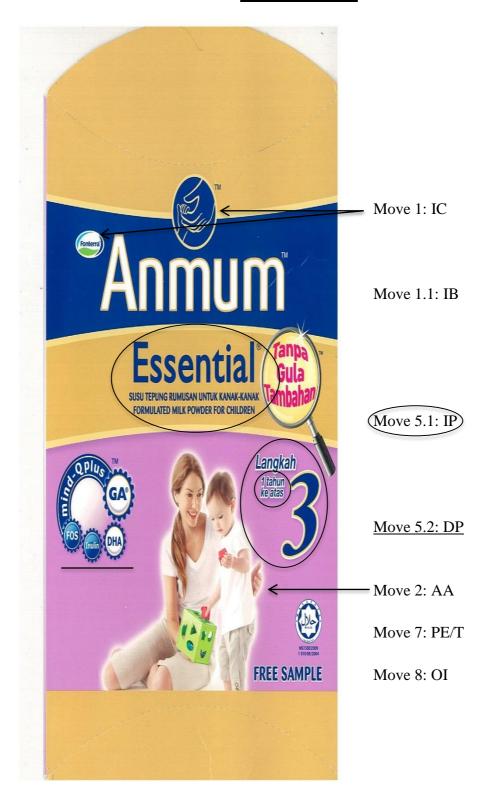

a

Anak anda dilahirkan dengan 100 bilion sel-sel otak yang bukan kesemuanya telah berhubung. Hubungan antara sel-sel otak merupakan asas pembelajaran kerana anak anda dapat menimba ilmu pengetahuan melalui pengalamannya sendiri. Bantu anak anda untuk memaksimumkan hubungan antara sel-sel otaknya untuk pembelajaran yang lebih cepat. Anmum Essential™ yang diperbaharui dirumus khas untuk menyokong keperluan pemakanan anak anda semasa peringkat tumbesaran dan ianya juga mengandungi nutrien-nutrien penting seperti berikut:

## Translation into English:

[Your child is born with 100 billion brain cells and not everything is connected. The connection between brain cells is the foundation of learning for your child to gain knowledge through his own experiences.] {Help your child to maximize the connection between brain cells for faster learning.}

Newly formulated Annum Essential TM is specially formulated to support your child's nutritional needs during the growing stage and it also contains important nutrients as follows:

[Move 4: JP]

{Move 10: UA}