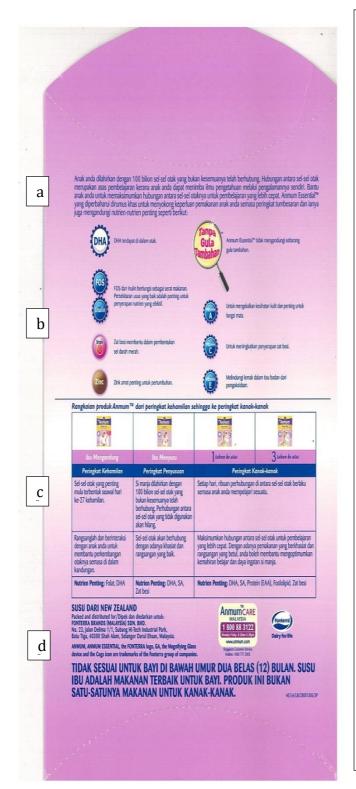

a

Anak anda dilahirkan dengan 100 bilion sel-sel otak yang bukan kesemuanya telah berhubung. Hubungan antara sel-sel otak merupakan asas pembelajaran kerana anak anda dapat menimba ilmu pengetahuan melalui pengalamannya sendiri. Bantu anak anda untuk memaksimumkan hubungan antara sel-sel otaknya untuk pembelajaran yang lebih cepat. Anmum Essential™ yang diperbaharui dirumus khas untuk menyokong keperluan pemakanan anak anda semasa peringkat tumbesaran dan ianya juga mengandungi nutrien-nutrien penting seperti berikut:

## Translation into English:

[Your child is born with 100 billion brain cells and not everything is connected. The connection between brain cells is the foundation of learning for your child to gain knowledge through his own experiences.] {Help your child to maximize the connection between brain cells for faster learning.}

Newly formulated Annum Essential TM is specially formulated to support your child's nutritional needs during the growing stage and it also contains important nutrients as follows:

[Move 4: JP]

{Move 10: UA}

Move 5.2: DP

Move 5.1: IP

Move 5.3: EP

<u>DHA</u> – DHA is found in the brain <u>FOS</u> and <u>Inulin</u> function as dietary fibre. Good intestinal is essential for the effective absorption of nutrients. <u>Iron</u> helps in the formation of red blood cells

<u>Zinc</u> is important for growth

Amnum Essential <sup>™</sup> does not contain any

## added sugar

<u>Vitamin A</u> is to maintain healthy skin and essential for the function of the eye.

<u>Vitamin C</u> is to increase iron absorption

<u>Vitamin E</u> protects fats in body tissues

Move 4: JP

Move 5.1: IP

Move 5.2: DP

| *Annum                                                                                                                   | Anmum                                                                                                                                                                      | Annum                                                                                                                                                                                                                                     | Annum           |
|--------------------------------------------------------------------------------------------------------------------------|----------------------------------------------------------------------------------------------------------------------------------------------------------------------------|-------------------------------------------------------------------------------------------------------------------------------------------------------------------------------------------------------------------------------------------|-----------------|
| Ibu Mengandung                                                                                                           | Ibu Menyusu                                                                                                                                                                | tahun ke atas                                                                                                                                                                                                                             | 3 tahun ke atas |
| Peringkat Kehamilan                                                                                                      | Peringkat Penyusuan                                                                                                                                                        | Peringkat Kanak-kanak                                                                                                                                                                                                                     |                 |
| Sel-sel otak yang penting<br>mula terbentuk seawal hari<br>ke-27 kehamilan.                                              | Si manja dilahirkan dengan<br>100 bilion sel-sel otak yang<br>bukan kesemuanya telah<br>berhubung. Perhubungan antara<br>sel-sel otak yang tidak digunakan<br>akan hilang. | Setiap hari, ribuan perhubungan di antara sel-sel otak berlaku<br>semasa anak anda mempelajari sesuatu.                                                                                                                                   |                 |
| Rangsanglah dan berinteraksi<br>dengan anak anda untuk<br>membantu perkembangan<br>otaknya semasa di dalam<br>kandungan. | Sel-sel otak akan berhubung<br>dengan adanya khasiat dan<br>rangsangan yang baik.                                                                                          | Maksimumkan hubungan antara sel-sel otak untuk pembelajaran<br>yang lebih cepat. Dengan adanya pemakanan yang berkhasiat dan<br>rangsangan yang betul, anda boleh membantu mengoptimumkan<br>kemahiran belajar dan daya ingatan si manja. |                 |
| Nutrien Penting: Folat, DHA                                                                                              | Nutrien Penting: DHA, SA,<br>Zat besi                                                                                                                                      | Nutrien Penting: DHA, SA, Protein (EAA), Fosfolipid, Zat besi                                                                                                                                                                             |                 |

ANMUM™ product range from the stage of pregnancy up to childhood

Age 1 and above

## **Childhood Stage**

[Every day, thousands of connections between brain cells happen when your child is learn something.]

{Maximize the connections between brain cells for faster learning . With the right nutrition and correct stimulation, you can help optimize the learning and memory skills of your child.}

Essential Nutrients : <u>DHA , SA , Protein</u> (EAA) , Phospholipids , Iron

Move 1.1: IB

Move 5. 1: IP

Move 5.2: DP

[Move 4: JP]

{Move 4: JP}

Metadiscourse "your" and "you": Interpersonal Metadiscourse

Move 4: JP & Move 5.2: DP

**SUSU DARI NEW ZEALAND** 

Packed and distributed for/Dipek dan diedarkan untuk: FONTERRA BRANDS (MALAYSIA) SDN. BHD. No. 23, Jalan Delima 1/1, Subang Hi-Tech Industrial Park, Batu Tiga, 40300 Shah Alam, Selangor Darul Ehsan, Malaysia.

ANMUM, ANMUM ESSENTIAL, the FONTERRA logo, GA, the Magnifying Glass device and the Cogs icon are trademarks of the Fonterra group of companies.

TIDAK SESUAI UNTUK BAYI DI BAWAH UMUR DUA BELAS (12) BULAN. SUSU IBU ADALAH MAKANAN TERBAIK UNTUK BAYI. PRODUK INI BUKAN SATU-SATUNYA MAKANAN UNTUK KANAK-KANAK.

MILK FROM NEW ZEALAND

NOT SUITABLE FOR CHILDREN
UNDER THE AGE OF TWELVE (12)
MONTHS. BREAST MILK IS THE BEST
FOOD FOR BABIES.THIS PRODUCT IS
NOT THE ONLY FOOD FOR
CHILDREN.

Move 5.2: DP

{Move 10: UA}

Move 1: IC